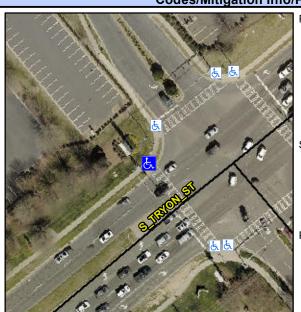

## **Access Compliance Report Public Rights-of-Way** (Curb Ramps)

Intersection ID: 48198 Main Street: RIVERGATE PY Cross Street: S\_TRYON\_ST Location: NW ADA ID: 46CBD287C2A0

Ramp Type: Perp Initial Pass/Fail: Pass **Overall Compliance: No** Severity Score: 10.25

## Field Measurements/Component Compliance

| Street 1 Name           | S TRYON ST |
|-------------------------|------------|
| Stop Condition-Street 2 | Signal     |
| Street 2 Name           | N/A        |
| Stop Condition-Street 1 | N/A        |