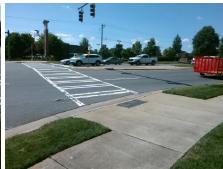

| Field Measurements/Component Compliance |                       |        |      |                             |      |  |  |
|-----------------------------------------|-----------------------|--------|------|-----------------------------|------|--|--|
| Comp                                    | oliance Description   | Data   | Comp | oliance Description         | Data |  |  |
| N/A                                     | Ramp Length (in)      | 132.0  | Yes  | Ramp Slope (%)              | 6.4  |  |  |
| Yes                                     | Ramp Width (in)       | 48.0   | No   | Ramp XSlope (%)             | 4.9  |  |  |
| N/A                                     | Flare Type LT         | Sloped | N/A  | Flare Type RT               | N/A  |  |  |
| N/A                                     | Flare Slope LT (%)    | 10.3   | N/A  | Flare Slope RT (%)          | 3.6  |  |  |
| N/A                                     | Flare Traversable LT? | No     | N/A  | Flare Traversable RT?       | No   |  |  |
| No                                      | Landing Length (in)   | N/A    | Yes  | DWS Provided?               | Yes  |  |  |
| No                                      | Landing Width (in)    | N/A    | Yes  | DWS Contrast?               | Yes  |  |  |
| No                                      | Landing Slope (%)     | N/A    | Yes  | DWS Length (in)             | 24.5 |  |  |
| No                                      | Landing X Slope (%)   | N/A    | Yes  | DWS Full Width?             | Yes  |  |  |
| N/A                                     | Landing Curb? (Y/N)   | No     | Yes  | DWS Offset (in)             | 0.0  |  |  |
| N/A                                     | Shared Landing?       | No     |      |                             |      |  |  |
| Yes                                     | Gutter Ponding?       | No     | Yes  | Gutter Slope (%)            | 1.1  |  |  |
| Yes                                     | Gutter Lip Ht (in)    | 0.0    | No   | Gutter X Slope (%)          | 2.6  |  |  |
| N/A                                     | Painted X Walk1?      | Yes    | N/A  | Painted X Walk2?            | N/A  |  |  |
|                                         | X Walk 1 Direction    | To SE  |      | X Walk 2 Direction          | N/A  |  |  |
| N/A                                     | X Walk 1 Width (in)   | 110.0  | N/A  | X Walk 2 Width (in)         | N/A  |  |  |
|                                         | X Walk 1 Slope (%)    | 1.2    |      | X Walk 2 Slope (%)          | N/A  |  |  |
|                                         | X Walk 1 X Slope (%)  | 2.0    |      | X Walk 2 X Slope (%)        | N/A  |  |  |
| Yes                                     | Ramp inside XWalk1?   | Yes    | N/A  | Ramp inside XWalk2?         | N/A  |  |  |
|                                         | Road Slope (%)        | N/A    | N/A  | Clear Space?                | Yes  |  |  |
|                                         | Road X Slope (%)      | N/A    | N/A  | Clear Space to XWalk (in)   | N/A  |  |  |
| Yes                                     | Any Obstructions?     | No     | Yes  | Storm Grate/Utility Hazard? | No   |  |  |
|                                         | Obstruction Type      |        |      | Storm Grate/Utility Type    |      |  |  |
|                                         |                       | N/A    |      |                             | N/A  |  |  |
|                                         |                       |        | Yes  | Surface Condition? (G/P)    | Good |  |  |
|                                         |                       | '      | •    | , ,                         |      |  |  |