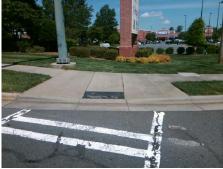

| Field Measurements/Component Compliance |                       |        |      |                             |      |  |  |
|-----------------------------------------|-----------------------|--------|------|-----------------------------|------|--|--|
| Comp                                    | oliance Description   | Data   | Comp | oliance Description         | Data |  |  |
| N/A                                     | Ramp Length (in)      | 132.0  | Yes  | Ramp Slope (%)              | 6.4  |  |  |
| Yes                                     | Ramp Width (in)       | 48.0   | No   | Ramp XSlope (%)             | 4.9  |  |  |
| N/A                                     | Flare Type LT         | Sloped | N/A  | Flare Type RT               | N/A  |  |  |
| N/A                                     | Flare Slope LT (%)    | 10.3   | N/A  | Flare Slope RT (%)          | 3.6  |  |  |
| N/A                                     | Flare Traversable LT? | No     | N/A  | Flare Traversable RT?       | No   |  |  |
| No                                      | Landing Length (in)   | N/A    | Yes  | DWS Provided?               | Yes  |  |  |
| No                                      | Landing Width (in)    | N/A    | Yes  | DWS Contrast?               | Yes  |  |  |
| No                                      | Landing Slope (%)     | N/A    | Yes  | DWS Length (in)             | 24.5 |  |  |
| No                                      | Landing X Slope (%)   | N/A    | Yes  | DWS Full Width?             | Yes  |  |  |
| N/A                                     | Landing Curb? (Y/N)   | No     | Yes  | DWS Offset (in)             | 0.0  |  |  |
| N/A                                     | Shared Landing?       | No     |      |                             |      |  |  |
| Yes                                     | Gutter Ponding?       | No     | Yes  | Gutter Slope (%)            | 1.1  |  |  |
| Yes                                     | Gutter Lip Ht (in)    | 0.0    | No   | Gutter X Slope (%)          | 2.6  |  |  |
| N/A                                     | Painted X Walk1?      | Yes    | N/A  | Painted X Walk2?            | N/A  |  |  |
|                                         | X Walk 1 Direction    | To SE  |      | X Walk 2 Direction          | N/A  |  |  |
| N/A                                     | X Walk 1 Width (in)   | 110.0  | N/A  | X Walk 2 Width (in)         | N/A  |  |  |
|                                         | X Walk 1 Slope (%)    | 1.2    |      | X Walk 2 Slope (%)          | N/A  |  |  |
|                                         | X Walk 1 X Slope (%)  | 2.0    |      | X Walk 2 X Slope (%)        | N/A  |  |  |
| Yes                                     | Ramp inside XWalk1?   | Yes    | N/A  | Ramp inside XWalk2?         | N/A  |  |  |
|                                         | Road Slope (%)        | N/A    | N/A  | Clear Space?                | Yes  |  |  |
|                                         | Road X Slope (%)      | N/A    | N/A  | Clear Space to XWalk (in)   | N/A  |  |  |
| Yes                                     | Any Obstructions?     | No     | Yes  | Storm Grate/Utility Hazard? | No   |  |  |
|                                         | Obstruction Type      |        |      | Storm Grate/Utility Type    |      |  |  |
|                                         |                       | N/A    |      |                             | N/A  |  |  |
|                                         |                       |        | Yes  | Surface Condition? (G/P)    | Good |  |  |
|                                         |                       | '      | •    | , ,                         |      |  |  |