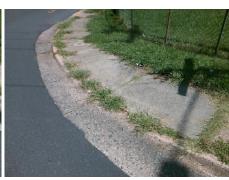

## Field Measurements/Component Compliance

Street 1 Name
Stop Condition-Street 2
Street 2 Name
Stop Condition-Street 1

DOUBLE OAKS RD StopSign OAKLAWN AV None Possible Solutions:

Remove & Replace Curb Ramp With
Two New Directional Ramps or
Equivalent.

Surveyor Notes:
N/A

PROW/ADA:
Not Found, R304.2.2, R304.5.3

Total Cost: \$ 3200.00

| Compliance Description D |                       | Data  | Compliance Description |                             | Data |
|--------------------------|-----------------------|-------|------------------------|-----------------------------|------|
| N/A                      | Ramp Length (in)      | 46.0  | No                     | Ramp Slope (%)              | 13.5 |
| Yes                      | Ramp Width (in)       | 57.0  | No                     | Ramp XSlope (%)             | 6.7  |
| N/A                      | Flare Type LT         | N/A   | N/A                    | Flare Type RT               | N/A  |
| N/A                      | Flare Slope LT (%)    | N/A   | N/A                    | Flare Slope RT (%)          | N/A  |
| N/A                      | Flare Traversable LT? | N/A   | N/A                    | Flare Traversable RT?       | N/A  |
| N/A                      | Landing Length (in)   | N/A   | N/A                    | DWS Provided?               | N/A  |
| N/A                      | Landing Width (in)    | N/A   | N/A                    | DWS Contrast?               | N/A  |
| N/A                      | Landing Slope (%)     | N/A   | N/A                    | DWS Length (in)             | N/A  |
| N/A                      | Landing X Slope (%)   | N/A   | N/A                    | DWS Full Width?             | N/A  |
| N/A                      | Landing Curb? (Y/N)   | N/A   | N/A                    | DWS Offset (in)             | N/A  |
| N/A                      | Shared Landing?       | N/A   |                        |                             |      |
| N/A                      | Gutter Ponding?       | N/A   | N/A                    | Gutter Slope (%)            | N/A  |
| N/A                      | Gutter Lip Ht (in)    | N/A   | N/A                    | Gutter X Slope (%)          | N/A  |
| N/A                      | Painted X Walk1?      | No    | N/A                    | Painted X Walk2?            | No   |
|                          | X Walk 1 Direction    | To NW |                        | X Walk 2 Direction          | To S |
| N/A                      | X Walk 1 Width (in)   | N/A   | N/A                    | X Walk 2 Width (in)         | N/A  |
|                          | X Walk 1 Slope (%)    | 2.2   |                        | X Walk 2 Slope (%)          | 1.3  |
|                          | X Walk 1 X Slope (%)  | 3.8   |                        | X Walk 2 X Slope (%)        | 4.0  |
| N/A                      | Ramp inside XWalk1?   | N/A   | N/A                    | Ramp inside XWalk2?         | N/A  |
|                          | Road Slope (%)        | 5.5   | N/A                    | Clear Space?                | N/A  |
|                          | Road X Slope (%)      | 2.1   | N/A                    | Clear Space to XWalk (in)   | N/A  |
| N/A                      | Any Obstructions?     | N/A   | N/A                    | Storm Grate/Utility Hazard? | N/A  |
|                          | Obstruction Type      |       | l                      | Storm Grate/Utility Type    |      |
|                          |                       | N/A   |                        |                             | N/A  |
|                          |                       |       | Yes                    | Surface Condition? (G/P)    | Good |