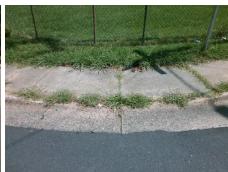

## Field Measurements/Component Compliance

Street 1 Name
Stop Condition-Street 2
Street 2 Name
Stop Condition-Street 1

DOUBLE OAKS RD StopSign OAKLAWN AV None Possible Solutions:

Remove & Replace Curb Ramp With
Two New Directional Ramps or
Equivalent.

Surveyor Notes:
N/A

PROW/ADA:
Not Found, R304.2.2, R304.5.3

Total Cost: \$ 3200.00

| Compliance Description D |                       | Data  | Compliance Description |                             | Data |
|--------------------------|-----------------------|-------|------------------------|-----------------------------|------|
| N/A                      | Ramp Length (in)      | 46.0  | No                     | Ramp Slope (%)              | 13.5 |
| Yes                      | Ramp Width (in)       | 57.0  | No                     | Ramp XSlope (%)             | 6.7  |
| N/A                      | Flare Type LT         | N/A   | N/A                    | Flare Type RT               | N/A  |
| N/A                      | Flare Slope LT (%)    | N/A   | N/A                    | Flare Slope RT (%)          | N/A  |
| N/A                      | Flare Traversable LT? | N/A   | N/A                    | Flare Traversable RT?       | N/A  |
| N/A                      | Landing Length (in)   | N/A   | N/A                    | DWS Provided?               | N/A  |
| N/A                      | Landing Width (in)    | N/A   | N/A                    | DWS Contrast?               | N/A  |
| N/A                      | Landing Slope (%)     | N/A   | N/A                    | DWS Length (in)             | N/A  |
| N/A                      | Landing X Slope (%)   | N/A   | N/A                    | DWS Full Width?             | N/A  |
| N/A                      | Landing Curb? (Y/N)   | N/A   | N/A                    | DWS Offset (in)             | N/A  |
| N/A                      | Shared Landing?       | N/A   |                        |                             |      |
| N/A                      | Gutter Ponding?       | N/A   | N/A                    | Gutter Slope (%)            | N/A  |
| N/A                      | Gutter Lip Ht (in)    | N/A   | N/A                    | Gutter X Slope (%)          | N/A  |
| N/A                      | Painted X Walk1?      | No    | N/A                    | Painted X Walk2?            | No   |
|                          | X Walk 1 Direction    | To NW |                        | X Walk 2 Direction          | To S |
| N/A                      | X Walk 1 Width (in)   | N/A   | N/A                    | X Walk 2 Width (in)         | N/A  |
|                          | X Walk 1 Slope (%)    | 2.2   |                        | X Walk 2 Slope (%)          | 1.3  |
|                          | X Walk 1 X Slope (%)  | 3.8   |                        | X Walk 2 X Slope (%)        | 4.0  |
| N/A                      | Ramp inside XWalk1?   | N/A   | N/A                    | Ramp inside XWalk2?         | N/A  |
|                          | Road Slope (%)        | 5.5   | N/A                    | Clear Space?                | N/A  |
|                          | Road X Slope (%)      | 2.1   | N/A                    | Clear Space to XWalk (in)   | N/A  |
| N/A                      | Any Obstructions?     | N/A   | N/A                    | Storm Grate/Utility Hazard? | N/A  |
|                          | Obstruction Type      |       | l                      | Storm Grate/Utility Type    |      |
|                          |                       | N/A   |                        |                             | N/A  |
|                          |                       |       | Yes                    | Surface Condition? (G/P)    | Good |