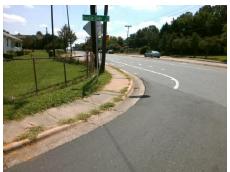

## Field Measurements/Component Compliance

Street 1 Name
Stop Condition-Street 2
Street 2 Name
Stop Condition-Street 1

DOUBLE OAKS RD StopSign OAKLAWN AV None Possible Solutions:

Remove & Replace Curb Ramp With
Two New Directional Ramps or
Equivalent.

Surveyor Notes:
N/A

PROW/ADA:
Not Found, R304.2.2, R304.5.3

Total Cost: \$ 3200.00

| Compliance Description D |                       | Data  | Compliance Description |                             | Data |
|--------------------------|-----------------------|-------|------------------------|-----------------------------|------|
| N/A                      | Ramp Length (in)      | 46.0  | No                     | Ramp Slope (%)              | 13.5 |
| Yes                      | Ramp Width (in)       | 57.0  | No                     | Ramp XSlope (%)             | 6.7  |
| N/A                      | Flare Type LT         | N/A   | N/A                    | Flare Type RT               | N/A  |
| N/A                      | Flare Slope LT (%)    | N/A   | N/A                    | Flare Slope RT (%)          | N/A  |
| N/A                      | Flare Traversable LT? | N/A   | N/A                    | Flare Traversable RT?       | N/A  |
| N/A                      | Landing Length (in)   | N/A   | N/A                    | DWS Provided?               | N/A  |
| N/A                      | Landing Width (in)    | N/A   | N/A                    | DWS Contrast?               | N/A  |
| N/A                      | Landing Slope (%)     | N/A   | N/A                    | DWS Length (in)             | N/A  |
| N/A                      | Landing X Slope (%)   | N/A   | N/A                    | DWS Full Width?             | N/A  |
| N/A                      | Landing Curb? (Y/N)   | N/A   | N/A                    | DWS Offset (in)             | N/A  |
| N/A                      | Shared Landing?       | N/A   |                        |                             |      |
| N/A                      | Gutter Ponding?       | N/A   | N/A                    | Gutter Slope (%)            | N/A  |
| N/A                      | Gutter Lip Ht (in)    | N/A   | N/A                    | Gutter X Slope (%)          | N/A  |
| N/A                      | Painted X Walk1?      | No    | N/A                    | Painted X Walk2?            | No   |
|                          | X Walk 1 Direction    | To NW |                        | X Walk 2 Direction          | To S |
| N/A                      | X Walk 1 Width (in)   | N/A   | N/A                    | X Walk 2 Width (in)         | N/A  |
|                          | X Walk 1 Slope (%)    | 2.2   |                        | X Walk 2 Slope (%)          | 1.3  |
|                          | X Walk 1 X Slope (%)  | 3.8   |                        | X Walk 2 X Slope (%)        | 4.0  |
| N/A                      | Ramp inside XWalk1?   | N/A   | N/A                    | Ramp inside XWalk2?         | N/A  |
|                          | Road Slope (%)        | 5.5   | N/A                    | Clear Space?                | N/A  |
|                          | Road X Slope (%)      | 2.1   | N/A                    | Clear Space to XWalk (in)   | N/A  |
| N/A                      | Any Obstructions?     | N/A   | N/A                    | Storm Grate/Utility Hazard? | N/A  |
|                          | Obstruction Type      |       | l                      | Storm Grate/Utility Type    |      |
|                          |                       | N/A   |                        |                             | N/A  |
|                          |                       |       | Yes                    | Surface Condition? (G/P)    | Good |