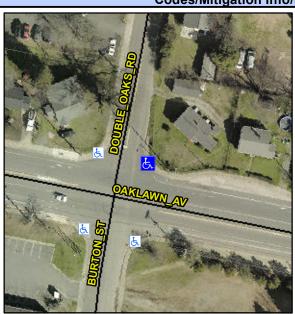

## Access Compliance Report Public Rights-of-Way (Curb Ramps)

Intersection ID: 9911 Main Street: BURTON\_ST Cross Street: DOUBLE\_OAKS\_RD Location: NE

ADA ID: 46CC07234EE6 Ramp Type: PerpDiag Initial Pass/Fail: Fail Overall Compliance: No Severity Score: 37.5

## Field Measurements/Component Compliance

Street 1 Name
Stop Condition-Street 2
Street 2 Name
Stop Condition-Street 1

DOUBLE OAKS RD StopSign OAKLAWN AV None Possible Solutions:

Remove & Replace Curb Ramp With
Two New Directional Ramps or
Equivalent.