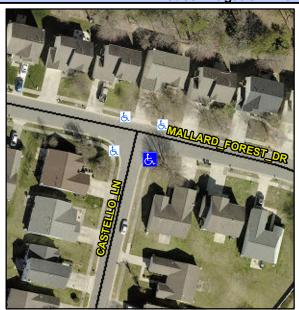

## Access Compliance Report Public Rights-of-Way (Curb Ramps)

Intersection ID: 29247 Main Street: CASTELLO\_LN Cross Street: MALLARD\_FOREST\_DR Location: SE

ADA ID: 46CC9FF5DA25 Ramp Type: BlendTrans1 Initial Pass/Fail: Fail Overall Compliance: No Severity Score: 18.75

## Field Measurements/Component Compliance

Street 1 Name
Stop Condition-Street 1
Street 2 Name
Stop Condition-Street 2

MALLARD FOREST DR None CASTELLO LN StopSign Possible Solutions:

Remove & Replace Curb Ramp With Two New Directional Ramps or Equivalent.