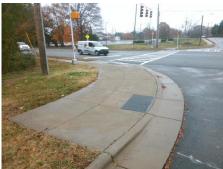

## Field Measurements/Component Compliance

Street 1 Name REVERDY LN
Stop Condition-Street 2 None
Street 2 Name N/A
Stop Condition-Street 1 N/A

Possible Solutions:

Remove & Replace Entire Ramp.

Surveyor Notes:

N/A

PROW/ADA:

Not Found, R304.5.1, R304.2.2, R304.5.3

Total Cost: \$ 1850.00

| Comp | liance Description    | Data  | Comp | oliance | Description             | Data |
|------|-----------------------|-------|------|---------|-------------------------|------|
| N/A  | Ramp Length (in)      | 51.0  | No   | Ramp    | Slope (%)               | 8.6  |
| No   | Ramp Width (in)       | 46.0  | No   | Ramp    | XSlope (%)              | 3.3  |
| N/A  | Flare Type LT         | N/A   | N/A  | Flare   | Type RT                 | N/A  |
| N/A  | Flare Slope LT (%)    | N/A   | N/A  | Flare   | Slope RT (%)            | N/A  |
| N/A  | Flare Traversable LT? | N/A   | N/A  | Flare   | Traversable RT?         | N/A  |
| N/A  | Landing Length (in)   | N/A   | N/A  | DWS     | Provided?               | N/A  |
| N/A  | Landing Width (in)    | N/A   | N/A  | DWS     | Contrast?               | N/A  |
| N/A  | Landing Slope (%)     | N/A   | N/A  | DWS     | Length (in)             | N/A  |
| N/A  | Landing X Slope (%)   | N/A   | N/A  | DWS     | Full Width?             | N/A  |
| N/A  | Landing Curb? (Y/N)   | N/A   | N/A  | DWS     | Offset (in)             | N/A  |
| N/A  | Shared Landing?       | N/A   |      |         |                         |      |
| N/A  | Gutter Ponding?       | N/A   | N/A  | Gutte   | r Slope (%)             | N/A  |
| N/A  | Gutter Lip Ht (in)    | N/A   | N/A  | Gutte   | r X Slope (%)           | N/A  |
| N/A  | Painted X Walk1?      | No    | N/A  | Paint   | ed X Walk2?             | N/A  |
|      | X Walk 1 Direction    | To SW |      | X Wa    | lk 2 Direction          | N/A  |
| N/A  | X Walk 1 Width (in)   | N/A   | N/A  | X Wa    | lk 2 Width (in)         | N/A  |
|      | X Walk 1 Slope (%)    | 1.0   |      | X Wa    | lk 2 Slope (%)          | N/A  |
|      | X Walk 1 X Slope (%)  | 2.4   |      | X Wa    | lk 2 X Slope (%)        | N/A  |
| N/A  | Ramp inside XWalk1?   | N/A   | N/A  | Ramp    | inside XWalk2?          | N/A  |
|      | Road Slope (%)        | N/A   | N/A  | Clear   | Space?                  | N/A  |
|      | Road X Slope (%)      | N/A   | N/A  | Clear   | Space to XWalk (in)     | N/A  |
| N/A  | Any Obstructions?     | N/A   | N/A  | Storm   | n Grate/Utility Hazard? | N/A  |
|      | Obstruction Type      |       |      | Storm   | n Grate/Utility Type    |      |
|      |                       | N/A   |      |         |                         | N/A  |
|      |                       |       | Yes  | Surfa   | ce Condition? (G/P)     | Good |