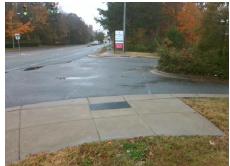

## Field Measurements/Component Compliance

Street 1 Name REVERDY LN
Stop Condition-Street 2 None
Street 2 Name N/A
Stop Condition-Street 1 N/A

Possible Solutions:

Remove & Replace Entire Ramp.

Surveyor Notes:

N/A

PROW/ADA:

Not Found, R304.5.1, R304.2.2, R304.5.3

Total Cost: \$ 1850.00

| Comp | liance Description    | Data  | Comp | oliance | Description             | Data |
|------|-----------------------|-------|------|---------|-------------------------|------|
| N/A  | Ramp Length (in)      | 51.0  | No   | Ramp    | Slope (%)               | 8.6  |
| No   | Ramp Width (in)       | 46.0  | No   | Ramp    | XSlope (%)              | 3.3  |
| N/A  | Flare Type LT         | N/A   | N/A  | Flare   | Type RT                 | N/A  |
| N/A  | Flare Slope LT (%)    | N/A   | N/A  | Flare   | Slope RT (%)            | N/A  |
| N/A  | Flare Traversable LT? | N/A   | N/A  | Flare   | Traversable RT?         | N/A  |
| N/A  | Landing Length (in)   | N/A   | N/A  | DWS     | Provided?               | N/A  |
| N/A  | Landing Width (in)    | N/A   | N/A  | DWS     | Contrast?               | N/A  |
| N/A  | Landing Slope (%)     | N/A   | N/A  | DWS     | Length (in)             | N/A  |
| N/A  | Landing X Slope (%)   | N/A   | N/A  | DWS     | Full Width?             | N/A  |
| N/A  | Landing Curb? (Y/N)   | N/A   | N/A  | DWS     | Offset (in)             | N/A  |
| N/A  | Shared Landing?       | N/A   |      |         |                         |      |
| N/A  | Gutter Ponding?       | N/A   | N/A  | Gutte   | r Slope (%)             | N/A  |
| N/A  | Gutter Lip Ht (in)    | N/A   | N/A  | Gutte   | r X Slope (%)           | N/A  |
| N/A  | Painted X Walk1?      | No    | N/A  | Paint   | ed X Walk2?             | N/A  |
|      | X Walk 1 Direction    | To SW |      | X Wa    | lk 2 Direction          | N/A  |
| N/A  | X Walk 1 Width (in)   | N/A   | N/A  | X Wa    | lk 2 Width (in)         | N/A  |
|      | X Walk 1 Slope (%)    | 1.0   |      | X Wa    | lk 2 Slope (%)          | N/A  |
|      | X Walk 1 X Slope (%)  | 2.4   |      | X Wa    | lk 2 X Slope (%)        | N/A  |
| N/A  | Ramp inside XWalk1?   | N/A   | N/A  | Ramp    | inside XWalk2?          | N/A  |
|      | Road Slope (%)        | N/A   | N/A  | Clear   | Space?                  | N/A  |
|      | Road X Slope (%)      | N/A   | N/A  | Clear   | Space to XWalk (in)     | N/A  |
| N/A  | Any Obstructions?     | N/A   | N/A  | Storm   | n Grate/Utility Hazard? | N/A  |
|      | Obstruction Type      |       |      | Storm   | n Grate/Utility Type    |      |
|      |                       | N/A   |      |         |                         | N/A  |
|      |                       |       | Yes  | Surfa   | ce Condition? (G/P)     | Good |