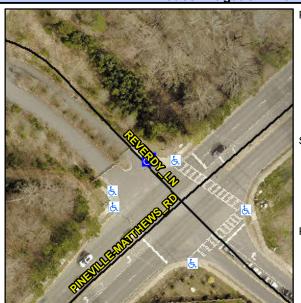

## Access Compliance Report Public Rights-of-Way (Curb Ramps)

Intersection ID: 23868Main Street:PINEVILLE-MATTHEWS\_RDCross Street: REVERDY\_LNLocation:NWADA ID: 46CE67269A75Ramp Type:PerpInitial Pass/Fail: FailOverall Compliance: NoSeverity Score:22.5

## Field Measurements/Component Compliance

Street 1 Name REVERDY LN
Stop Condition-Street 2 None
Street 2 Name N/A
Stop Condition-Street 1 N/A

Possible Solutions:

Remove & Replace Entire Ramp.

Surveyor Notes: