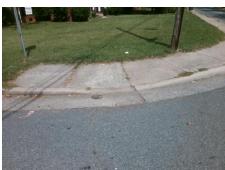

## **Access Compliance Report Public Rights-of-Way** (Curb Ramps)

Intersection ID: 13234 Main Street: ABBEYDALE DR Cross Street: N\_SHARON\_AMITY\_RD Location: NW **ADA ID: 46D11743FCAC** Ramp Type: Perp Initial Pass/Fail: Fail **Overall Compliance: No** Severity Score: 21.25

**Codes/Mitigation Info/Possible Solution** 

**ABBEYDALE DR** Street 1 Name Stop Condition-Street 2 StopSign Street 2 Name N/A Stop Condition-Street 1 N/A Possible Solutions: Remove & Replace Entire Ramp. Surveyor Notes: N/A PROW/ADA: Not Found, R304.5.1, R304.2.2

Total Cost: 1850.00

| Field Measurements/Component Compliance |                       |       |      |                             |      |
|-----------------------------------------|-----------------------|-------|------|-----------------------------|------|
| Compliance Description                  |                       | Data  | Comp | liance Description          | Data |
| N/A                                     | Ramp Length (in)      | 59.0  | No   | Ramp Slope (%)              | 9.9  |
| No                                      | Ramp Width (in)       | 43.0  | Yes  | Ramp XSlope (%)             | 1.4  |
| N/A                                     | Flare Type LT         | N/A   | N/A  | Flare Type RT               | N/A  |
| N/A                                     | Flare Slope LT (%)    | N/A   | N/A  | Flare Slope RT (%)          | N/A  |
| N/A                                     | Flare Traversable LT? | N/A   | N/A  | Flare Traversable RT?       | N/A  |
| N/A                                     | Landing Length (in)   | N/A   | N/A  | DWS Provided?               | N/A  |
| N/A                                     | Landing Width (in)    | N/A   | N/A  | DWS Contrast?               | N/A  |
| N/A                                     | Landing Slope (%)     | N/A   | N/A  | DWS Length (in)             | N/A  |
| N/A                                     | Landing X Slope (%)   | N/A   | N/A  | DWS Full Width?             | N/A  |
| N/A                                     | Landing Curb? (Y/N)   | N/A   | N/A  | DWS Offset (in)             | N/A  |
| N/A                                     | Shared Landing?       | N/A   |      |                             |      |
| N/A                                     | Gutter Ponding?       | N/A   | N/A  | Gutter Slope (%)            | N/A  |
| N/A                                     | Gutter Lip Ht (in)    | N/A   | N/A  | Gutter X Slope (%)          | N/A  |
| N/A                                     | Painted X Walk1?      | No    | N/A  | Painted X Walk2?            | N/A  |
|                                         | X Walk 1 Direction    | To SW |      | X Walk 2 Direction          | N/A  |
| N/A                                     | X Walk 1 Width (in)   | N/A   | N/A  | X Walk 2 Width (in)         | N/A  |
|                                         | X Walk 1 Slope (%)    | 6.5   |      | X Walk 2 Slope (%)          | N/A  |
|                                         | X Walk 1 X Slope (%)  | 3.5   |      | X Walk 2 X Slope (%)        | N/A  |
| N/A                                     | Ramp inside XWalk1?   | N/A   | N/A  | Ramp inside XWalk2?         | N/A  |
|                                         | Road Slope (%)        | N/A   | N/A  | Clear Space?                | N/A  |
|                                         | Road X Slope (%)      | N/A   | N/A  | Clear Space to XWalk (in)   | N/A  |
| N/A                                     | Any Obstructions?     | N/A   | N/A  | Storm Grate/Utility Hazard? | N/A  |
|                                         | Obstruction Type      |       |      | Storm Grate/Utility Type    |      |
|                                         |                       | N/A   |      |                             | N/A  |
|                                         |                       |       | Yes  | Surface Condition? (G/P)    | Good |
|                                         |                       |       |      |                             |      |