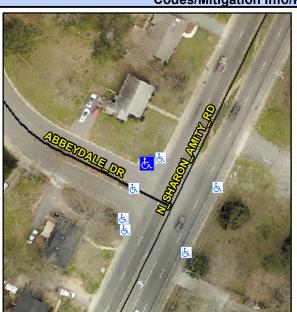

## **Access Compliance Report Public Rights-of-Way** (Curb Ramps)

Intersection ID: 13234 Main Street: ABBEYDALE DR Cross Street: N\_SHARON\_AMITY\_RD Location: NW **ADA ID: 46D11743FCAC** Ramp Type: Perp Initial Pass/Fail: Fail **Overall Compliance: No** Severity Score: 21.25

**Codes/Mitigation Info/Possible Solution** 

**ABBEYDALE DR** Street 1 Name Stop Condition-Street 2 StopSign Street 2 Name N/A Stop Condition-Street 1 N/A Possible Solutions: Remove & Replace Entire Ramp. Surveyor Notes: N/A PROW/ADA: Not Found, R304.5.1, R304.2.2