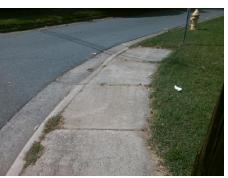

## **Access Compliance Report Public Rights-of-Way** (Curb Ramps)

Intersection ID: 13234 Main Street: ABBEYDALE DR Cross Street: N\_SHARON\_AMITY\_RD Location: NW **ADA ID: 46D11743FCAC** Ramp Type: Perp Initial Pass/Fail: Fail **Overall Compliance: No** Severity Score: 21.25

**Codes/Mitigation Info/Possible Solution** 

**ABBEYDALE DR** Street 1 Name Stop Condition-Street 2 StopSign Street 2 Name N/A Stop Condition-Street 1 N/A Possible Solutions: Remove & Replace Entire Ramp. Surveyor Notes: N/A PROW/ADA: Not Found, R304.5.1, R304.2.2

Total Cost: 1850.00

| Field Measurements/Component Compliance |                       |       |      |                             |      |
|-----------------------------------------|-----------------------|-------|------|-----------------------------|------|
| Compliance Description                  |                       | Data  | Comp | liance Description          | Data |
| N/A                                     | Ramp Length (in)      | 59.0  | No   | Ramp Slope (%)              | 9.9  |
| No                                      | Ramp Width (in)       | 43.0  | Yes  | Ramp XSlope (%)             | 1.4  |
| N/A                                     | Flare Type LT         | N/A   | N/A  | Flare Type RT               | N/A  |
| N/A                                     | Flare Slope LT (%)    | N/A   | N/A  | Flare Slope RT (%)          | N/A  |
| N/A                                     | Flare Traversable LT? | N/A   | N/A  | Flare Traversable RT?       | N/A  |
| N/A                                     | Landing Length (in)   | N/A   | N/A  | DWS Provided?               | N/A  |
| N/A                                     | Landing Width (in)    | N/A   | N/A  | DWS Contrast?               | N/A  |
| N/A                                     | Landing Slope (%)     | N/A   | N/A  | DWS Length (in)             | N/A  |
| N/A                                     | Landing X Slope (%)   | N/A   | N/A  | DWS Full Width?             | N/A  |
| N/A                                     | Landing Curb? (Y/N)   | N/A   | N/A  | DWS Offset (in)             | N/A  |
| N/A                                     | Shared Landing?       | N/A   |      |                             |      |
| N/A                                     | Gutter Ponding?       | N/A   | N/A  | Gutter Slope (%)            | N/A  |
| N/A                                     | Gutter Lip Ht (in)    | N/A   | N/A  | Gutter X Slope (%)          | N/A  |
| N/A                                     | Painted X Walk1?      | No    | N/A  | Painted X Walk2?            | N/A  |
|                                         | X Walk 1 Direction    | To SW |      | X Walk 2 Direction          | N/A  |
| N/A                                     | X Walk 1 Width (in)   | N/A   | N/A  | X Walk 2 Width (in)         | N/A  |
|                                         | X Walk 1 Slope (%)    | 6.5   |      | X Walk 2 Slope (%)          | N/A  |
|                                         | X Walk 1 X Slope (%)  | 3.5   |      | X Walk 2 X Slope (%)        | N/A  |
| N/A                                     | Ramp inside XWalk1?   | N/A   | N/A  | Ramp inside XWalk2?         | N/A  |
|                                         | Road Slope (%)        | N/A   | N/A  | Clear Space?                | N/A  |
|                                         | Road X Slope (%)      | N/A   | N/A  | Clear Space to XWalk (in)   | N/A  |
| N/A                                     | Any Obstructions?     | N/A   | N/A  | Storm Grate/Utility Hazard? | N/A  |
|                                         | Obstruction Type      |       |      | Storm Grate/Utility Type    |      |
|                                         |                       | N/A   |      |                             | N/A  |
|                                         |                       |       | Yes  | Surface Condition? (G/P)    | Good |
|                                         |                       |       |      |                             |      |