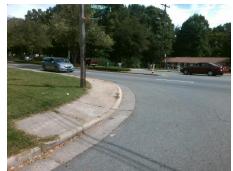

## **Access Compliance Report Public Rights-of-Way** (Curb Ramps)

Intersection ID: 13234 Main Street: ABBEYDALE DR Cross Street: N\_SHARON\_AMITY\_RD Location: NW **ADA ID: 46D11743FCAC** Ramp Type: Perp Initial Pass/Fail: Fail **Overall Compliance: No** Severity Score: 21.25

**Codes/Mitigation Info/Possible Solution** 

**ABBEYDALE DR** Street 1 Name Stop Condition-Street 2 StopSign Street 2 Name N/A Stop Condition-Street 1 N/A Possible Solutions: Remove & Replace Entire Ramp. Surveyor Notes: N/A PROW/ADA: Not Found, R304.5.1, R304.2.2

Total Cost: 1850.00

| Field Measurements/Component Compliance |                       |       |      |                             |      |
|-----------------------------------------|-----------------------|-------|------|-----------------------------|------|
| Compliance Description                  |                       | Data  | Comp | liance Description          | Data |
| N/A                                     | Ramp Length (in)      | 59.0  | No   | Ramp Slope (%)              | 9.9  |
| No                                      | Ramp Width (in)       | 43.0  | Yes  | Ramp XSlope (%)             | 1.4  |
| N/A                                     | Flare Type LT         | N/A   | N/A  | Flare Type RT               | N/A  |
| N/A                                     | Flare Slope LT (%)    | N/A   | N/A  | Flare Slope RT (%)          | N/A  |
| N/A                                     | Flare Traversable LT? | N/A   | N/A  | Flare Traversable RT?       | N/A  |
| N/A                                     | Landing Length (in)   | N/A   | N/A  | DWS Provided?               | N/A  |
| N/A                                     | Landing Width (in)    | N/A   | N/A  | DWS Contrast?               | N/A  |
| N/A                                     | Landing Slope (%)     | N/A   | N/A  | DWS Length (in)             | N/A  |
| N/A                                     | Landing X Slope (%)   | N/A   | N/A  | DWS Full Width?             | N/A  |
| N/A                                     | Landing Curb? (Y/N)   | N/A   | N/A  | DWS Offset (in)             | N/A  |
| N/A                                     | Shared Landing?       | N/A   |      |                             |      |
| N/A                                     | Gutter Ponding?       | N/A   | N/A  | Gutter Slope (%)            | N/A  |
| N/A                                     | Gutter Lip Ht (in)    | N/A   | N/A  | Gutter X Slope (%)          | N/A  |
| N/A                                     | Painted X Walk1?      | No    | N/A  | Painted X Walk2?            | N/A  |
|                                         | X Walk 1 Direction    | To SW |      | X Walk 2 Direction          | N/A  |
| N/A                                     | X Walk 1 Width (in)   | N/A   | N/A  | X Walk 2 Width (in)         | N/A  |
|                                         | X Walk 1 Slope (%)    | 6.5   |      | X Walk 2 Slope (%)          | N/A  |
|                                         | X Walk 1 X Slope (%)  | 3.5   |      | X Walk 2 X Slope (%)        | N/A  |
| N/A                                     | Ramp inside XWalk1?   | N/A   | N/A  | Ramp inside XWalk2?         | N/A  |
|                                         | Road Slope (%)        | N/A   | N/A  | Clear Space?                | N/A  |
|                                         | Road X Slope (%)      | N/A   | N/A  | Clear Space to XWalk (in)   | N/A  |
| N/A                                     | Any Obstructions?     | N/A   | N/A  | Storm Grate/Utility Hazard? | N/A  |
|                                         | Obstruction Type      |       |      | Storm Grate/Utility Type    |      |
|                                         |                       | N/A   |      |                             | N/A  |
|                                         |                       |       | Yes  | Surface Condition? (G/P)    | Good |
|                                         |                       |       |      |                             |      |