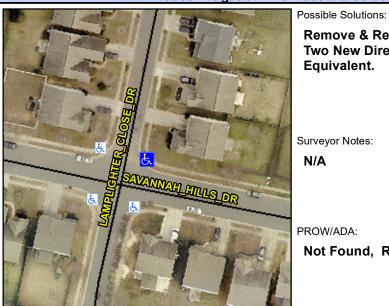

## **Access Compliance Report Public Rights-of-Way** (Curb Ramps)

Intersection ID: 47280 Main Street: SAVANNAH HILLS DR Cross Street: LAMPLIGHTER CLOSE DR Location: NE ADA ID: 46DB2AB3EF2D Ramp Type: PerpDiag Initial Pass/Fail: Fail **Overall Compliance: No Severity Score:** 10

**Codes/Mitigation Info/Possible Solution** 

Field Measurements/Component Compliance

Street 1 Name Stop Condition-Street 2 Street 2 Name Stop Condition-Street 1 Not Found, R304.5.1, R304.5.3

LAMPLIGHTER CLOSE DR StopSign **SAVANNAH HILLS DR** None