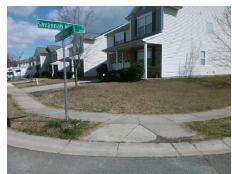

## **Access Compliance Report Public Rights-of-Way** (Curb Ramps)

Intersection ID: 47280 Main Street: SAVANNAH HILLS DR Cross Street: LAMPLIGHTER CLOSE DR Location: NE ADA ID: 46DB2AB3EF2D Ramp Type: PerpDiag Initial Pass/Fail: Fail **Overall Compliance: No Severity Score:** 10

**Codes/Mitigation Info/Possible Solution** 

Field Measurements/Component Compliance

Street 1 Name Stop Condition-Street 2 Street 2 Name Stop Condition-Street 1 Not Found, R304.5.1, R304.5.3

LAMPLIGHTER CLOSE DR StopSign **SAVANNAH HILLS DR** None