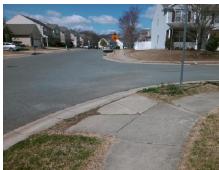

## **Access Compliance Report Public Rights-of-Way** (Curb Ramps)

Intersection ID: 47280 Main Street: SAVANNAH HILLS DR Cross Street: LAMPLIGHTER CLOSE DR Location: NE ADA ID: 46DB2AB3EF2D Ramp Type: PerpDiag Initial Pass/Fail: Fail **Overall Compliance: No Severity Score:** 10

**Codes/Mitigation Info/Possible Solution** 

Field Measurements/Component Compliance

Street 1 Name Stop Condition-Street 2 Street 2 Name Stop Condition-Street 1 Not Found, R304.5.1, R304.5.3

LAMPLIGHTER CLOSE DR StopSign **SAVANNAH HILLS DR** None