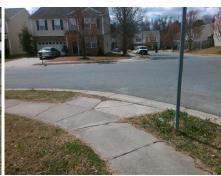

## **Access Compliance Report Public Rights-of-Way** (Curb Ramps)

Intersection ID: 47280 Main Street: SAVANNAH HILLS DR Cross Street: LAMPLIGHTER CLOSE DR Location: NE ADA ID: 46DB2AB3EF2D Ramp Type: PerpDiag Initial Pass/Fail: Fail **Overall Compliance: No Severity Score:** 10

**Codes/Mitigation Info/Possible Solution** 

Field Measurements/Component Compliance

Street 1 Name Stop Condition-Street 2 Street 2 Name Stop Condition-Street 1 Not Found, R304.5.1, R304.5.3

LAMPLIGHTER CLOSE DR StopSign **SAVANNAH HILLS DR** None