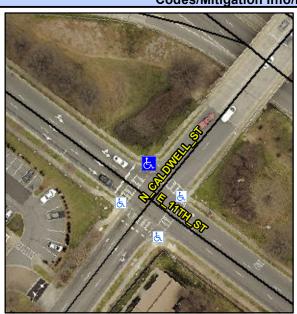

## Access Compliance Report Public Rights-of-Way (Curb Ramps)

Intersection ID: 12073 Main Street: E\_11TH\_ST Cross Street: N\_CALDWELL\_ST Location: N

ADA ID: 46DBE2836517 Ramp Type: PerpDiag Initial Pass/Fail: Fail Overall Compliance: No Severity Score: 21.25

## Field Measurements/Component Compliance

Street 1 Name
Stop Condition-Street 2
Street 2 Name
Stop Condition-Street 1

E 11TH ST Signal N CALDWELL ST Signal Possible Solutions:

Remove & Replace Curb Ramp With Two New Directional Ramps or Equivalent.