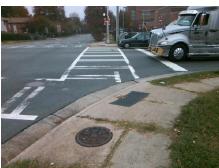

Surveyor Notes:

N/A

PROW/ADA:

Not Found, R304.5.1, R304.2.2

Total Cost: \$ 3200.00

| Field Measurements/Component Compliance |                        |                       |       |                        |                             |       |
|-----------------------------------------|------------------------|-----------------------|-------|------------------------|-----------------------------|-------|
|                                         | Compliance Description |                       | Data  | Compliance Description |                             | Data  |
|                                         | N/A                    | Ramp Length (in)      | 84.0  | No                     | Ramp Slope (%)              | 9.7   |
|                                         | No                     | Ramp Width (in)       | 38.0  | Yes                    | Ramp XSlope (%)             | 0.3   |
|                                         | N/A                    | Flare Type LT         | N/A   | N/A                    | Flare Type RT               | N/A   |
|                                         | N/A                    | Flare Slope LT (%)    | N/A   | N/A                    | Flare Slope RT (%)          | N/A   |
|                                         | N/A                    | Flare Traversable LT? | N/A   | N/A                    | Flare Traversable RT?       | N/A   |
|                                         | N/A                    | Landing Length (in)   | N/A   | N/A                    | DWS Provided?               | N/A   |
|                                         | N/A                    | Landing Width (in)    | N/A   | N/A                    | DWS Contrast?               | N/A   |
|                                         | N/A                    | Landing Slope (%)     | N/A   | N/A                    | DWS Length (in)             | N/A   |
|                                         | N/A                    | Landing X Slope (%)   | N/A   | N/A                    | DWS Full Width?             | N/A   |
|                                         | N/A                    | Landing Curb? (Y/N)   | N/A   | N/A                    | DWS Offset (in)             | N/A   |
|                                         | N/A                    | Shared Landing?       | N/A   |                        |                             |       |
|                                         | N/A                    | Gutter Ponding?       | N/A   | N/A                    | Gutter Slope (%)            | N/A   |
|                                         | N/A                    | Gutter Lip Ht (in)    | N/A   | N/A                    | Gutter X Slope (%)          | N/A   |
|                                         | N/A                    | Painted X Walk1?      | Yes   | N/A                    | Painted X Walk2?            | Yes   |
|                                         |                        | X Walk 1 Direction    | To SW |                        | X Walk 2 Direction          | To SE |
|                                         | N/A                    | X Walk 1 Width (in)   | 111.0 | N/A                    | X Walk 2 Width (in)         | 100.0 |
|                                         |                        | X Walk 1 Slope (%)    | 2.7   |                        | X Walk 2 Slope (%)          | 3.6   |
|                                         |                        | X Walk 1 X Slope (%)  | 4.0   |                        | X Walk 2 X Slope (%)        | 3.1   |
|                                         | N/A                    | Ramp inside XWalk1?   | Yes   | N/A                    | Ramp inside XWalk2?         | Yes   |
|                                         |                        | Road Slope (%)        | 2.1   | N/A                    | Clear Space?                | N/A   |
|                                         |                        | Road X Slope (%)      | 4.6   | N/A                    | Clear Space to XWalk (in)   | N/A   |
|                                         | N/A                    | Any Obstructions?     | N/A   | N/A                    | Storm Grate/Utility Hazard? | N/A   |
|                                         |                        | Obstruction Type      |       |                        | Storm Grate/Utility Type    |       |
|                                         |                        |                       | N/A   |                        |                             | N/A   |
|                                         |                        |                       |       | Yes                    | Surface Condition? (G/P)    | Good  |
| 79                                      |                        | 10 m 10 m 20 m        |       |                        |                             |       |