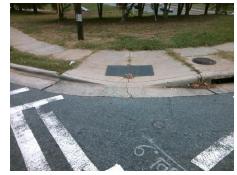

Surveyor Notes:

N/A

PROW/ADA:

Not Found, R304.5.1, R304.2.2

Total Cost: \$ 3200.00

| Field Measurements/Component Compliance |                        |                       |       |                        |                             |       |
|-----------------------------------------|------------------------|-----------------------|-------|------------------------|-----------------------------|-------|
|                                         | Compliance Description |                       | Data  | Compliance Description |                             | Data  |
|                                         | N/A                    | Ramp Length (in)      | 84.0  | No                     | Ramp Slope (%)              | 9.7   |
|                                         | No                     | Ramp Width (in)       | 38.0  | Yes                    | Ramp XSlope (%)             | 0.3   |
|                                         | N/A                    | Flare Type LT         | N/A   | N/A                    | Flare Type RT               | N/A   |
|                                         | N/A                    | Flare Slope LT (%)    | N/A   | N/A                    | Flare Slope RT (%)          | N/A   |
|                                         | N/A                    | Flare Traversable LT? | N/A   | N/A                    | Flare Traversable RT?       | N/A   |
|                                         | N/A                    | Landing Length (in)   | N/A   | N/A                    | DWS Provided?               | N/A   |
|                                         | N/A                    | Landing Width (in)    | N/A   | N/A                    | DWS Contrast?               | N/A   |
|                                         | N/A                    | Landing Slope (%)     | N/A   | N/A                    | DWS Length (in)             | N/A   |
|                                         | N/A                    | Landing X Slope (%)   | N/A   | N/A                    | DWS Full Width?             | N/A   |
|                                         | N/A                    | Landing Curb? (Y/N)   | N/A   | N/A                    | DWS Offset (in)             | N/A   |
|                                         | N/A                    | Shared Landing?       | N/A   |                        |                             |       |
|                                         | N/A                    | Gutter Ponding?       | N/A   | N/A                    | Gutter Slope (%)            | N/A   |
|                                         | N/A                    | Gutter Lip Ht (in)    | N/A   | N/A                    | Gutter X Slope (%)          | N/A   |
|                                         | N/A                    | Painted X Walk1?      | Yes   | N/A                    | Painted X Walk2?            | Yes   |
|                                         |                        | X Walk 1 Direction    | To SW |                        | X Walk 2 Direction          | To SE |
|                                         | N/A                    | X Walk 1 Width (in)   | 111.0 | N/A                    | X Walk 2 Width (in)         | 100.0 |
|                                         |                        | X Walk 1 Slope (%)    | 2.7   |                        | X Walk 2 Slope (%)          | 3.6   |
|                                         |                        | X Walk 1 X Slope (%)  | 4.0   |                        | X Walk 2 X Slope (%)        | 3.1   |
|                                         | N/A                    | Ramp inside XWalk1?   | Yes   | N/A                    | Ramp inside XWalk2?         | Yes   |
|                                         |                        | Road Slope (%)        | 2.1   | N/A                    | Clear Space?                | N/A   |
|                                         |                        | Road X Slope (%)      | 4.6   | N/A                    | Clear Space to XWalk (in)   | N/A   |
|                                         | N/A                    | Any Obstructions?     | N/A   | N/A                    | Storm Grate/Utility Hazard? | N/A   |
|                                         |                        | Obstruction Type      |       |                        | Storm Grate/Utility Type    |       |
|                                         |                        |                       | N/A   |                        |                             | N/A   |
|                                         |                        |                       |       | Yes                    | Surface Condition? (G/P)    | Good  |
| 79                                      |                        | 10 m 10 m 20 m        |       |                        |                             |       |