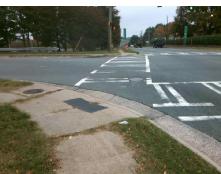

Surveyor Notes:

N/A

PROW/ADA:

Not Found, R304.5.1, R304.2.2

Total Cost: \$ 3200.00

| Field Measurements/Component Compliance |                        |                       |       |                        |                             |       |
|-----------------------------------------|------------------------|-----------------------|-------|------------------------|-----------------------------|-------|
|                                         | Compliance Description |                       | Data  | Compliance Description |                             | Data  |
|                                         | N/A                    | Ramp Length (in)      | 84.0  | No                     | Ramp Slope (%)              | 9.7   |
|                                         | No                     | Ramp Width (in)       | 38.0  | Yes                    | Ramp XSlope (%)             | 0.3   |
|                                         | N/A                    | Flare Type LT         | N/A   | N/A                    | Flare Type RT               | N/A   |
|                                         | N/A                    | Flare Slope LT (%)    | N/A   | N/A                    | Flare Slope RT (%)          | N/A   |
|                                         | N/A                    | Flare Traversable LT? | N/A   | N/A                    | Flare Traversable RT?       | N/A   |
|                                         | N/A                    | Landing Length (in)   | N/A   | N/A                    | DWS Provided?               | N/A   |
|                                         | N/A                    | Landing Width (in)    | N/A   | N/A                    | DWS Contrast?               | N/A   |
|                                         | N/A                    | Landing Slope (%)     | N/A   | N/A                    | DWS Length (in)             | N/A   |
|                                         | N/A                    | Landing X Slope (%)   | N/A   | N/A                    | DWS Full Width?             | N/A   |
|                                         | N/A                    | Landing Curb? (Y/N)   | N/A   | N/A                    | DWS Offset (in)             | N/A   |
|                                         | N/A                    | Shared Landing?       | N/A   |                        |                             |       |
|                                         | N/A                    | Gutter Ponding?       | N/A   | N/A                    | Gutter Slope (%)            | N/A   |
|                                         | N/A                    | Gutter Lip Ht (in)    | N/A   | N/A                    | Gutter X Slope (%)          | N/A   |
|                                         | N/A                    | Painted X Walk1?      | Yes   | N/A                    | Painted X Walk2?            | Yes   |
|                                         |                        | X Walk 1 Direction    | To SW |                        | X Walk 2 Direction          | To SE |
|                                         | N/A                    | X Walk 1 Width (in)   | 111.0 | N/A                    | X Walk 2 Width (in)         | 100.0 |
|                                         |                        | X Walk 1 Slope (%)    | 2.7   |                        | X Walk 2 Slope (%)          | 3.6   |
|                                         |                        | X Walk 1 X Slope (%)  | 4.0   |                        | X Walk 2 X Slope (%)        | 3.1   |
|                                         | N/A                    | Ramp inside XWalk1?   | Yes   | N/A                    | Ramp inside XWalk2?         | Yes   |
|                                         |                        | Road Slope (%)        | 2.1   | N/A                    | Clear Space?                | N/A   |
|                                         |                        | Road X Slope (%)      | 4.6   | N/A                    | Clear Space to XWalk (in)   | N/A   |
|                                         | N/A                    | Any Obstructions?     | N/A   | N/A                    | Storm Grate/Utility Hazard? | N/A   |
|                                         |                        | Obstruction Type      |       |                        | Storm Grate/Utility Type    |       |
|                                         |                        |                       | N/A   |                        |                             | N/A   |
|                                         |                        |                       |       | Yes                    | Surface Condition? (G/P)    | Good  |
| 79                                      |                        | 10 m 10 m 20 m        |       |                        |                             |       |