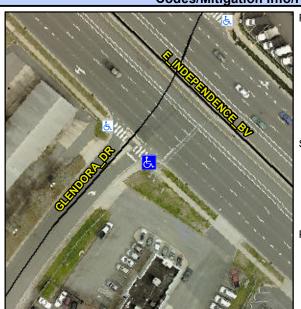

## Access Compliance Report Public Rights-of-Way (Curb Ramps)

Intersection ID: 16470 Main Street: E\_INDEPENDENCE\_BV Cross Street: FARMINGDALE DR Location: S

ADA ID: 46DD45D4EF21 Ramp Type: Perp Initial Pass/Fail: Fail Overall Compliance: No Severity Score: 12.5

## Field Measurements/Component Compliance

Street 1 Name

Stop Condition-Street 2

StopSign

Street 2 Name

N/A

Stop Condition-Street 1

N/A