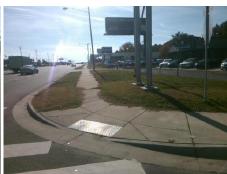

Possible Solutions:

Remove & Replace Entire Ramp.

Surveyor Notes:

N/A

PROW/ADA:

R304.2.2

Total Cost: \$ 1850.00

| Compliance Description |                       | Data Compliance Description |     | Data                        |     |
|------------------------|-----------------------|-----------------------------|-----|-----------------------------|-----|
| N/A                    | Ramp Length (in)      | 40.0                        | No  | Ramp Slope (%)              | 9.3 |
| Yes                    | Ramp Width (in)       | 58.5                        | Yes | Ramp XSlope (%)             | 1.5 |
| N/A                    | Flare Type LT         | N/A                         | N/A | Flare Type RT               | N/A |
| N/A                    | Flare Slope LT (%)    | N/A                         | N/A | Flare Slope RT (%)          | N/A |
| N/A                    | Flare Traversable LT? | N/A                         | N/A | Flare Traversable RT?       | N/A |
| N/A                    | Landing Length (in)   | N/A                         | N/A | DWS Provided?               | N/A |
| N/A                    | Landing Width (in)    | N/A                         | N/A | DWS Contrast?               | N/A |
| N/A                    | Landing Slope (%)     | N/A                         | N/A | DWS Length (in)             | N/A |
| N/A                    | Landing X Slope (%)   | N/A                         | N/A | DWS Full Width?             | N/A |
| N/A                    | Landing Curb? (Y/N)   | N/A                         | N/A | DWS Offset (in)             | N/A |
| N/A                    | Shared Landing?       | N/A                         |     |                             |     |
| N/A                    | Gutter Ponding?       | N/A                         | N/A | Gutter Slope (%)            | N/A |
| N/A                    | Gutter Lip Ht (in)    | N/A                         | N/A | Gutter X Slope (%)          | N/A |
| N/A                    | Painted X Walk1?      | Yes                         | N/A | Painted X Walk2?            | N/A |
|                        | X Walk 1 Direction    | To NW                       |     | X Walk 2 Direction          | N/A |
| N/A                    | X Walk 1 Width (in)   | 120.0                       | N/A | X Walk 2 Width (in)         | N/A |
|                        | X Walk 1 Slope (%)    | 1.3                         |     | X Walk 2 Slope (%)          | N/A |
|                        | X Walk 1 X Slope (%)  | 0.9                         |     | X Walk 2 X Slope (%)        | N/A |
| N/A                    | Ramp inside XWalk1?   | Yes                         | N/A | Ramp inside XWalk2?         | N/A |
|                        | Road Slope (%)        | N/A                         | N/A | Clear Space?                | N/A |
|                        | Road X Slope (%)      | N/A                         | N/A | Clear Space to XWalk (in)   | N/A |
| N/A                    | Any Obstructions?     | N/A                         | N/A | Storm Grate/Utility Hazard? | N/A |
|                        | Obstruction Type      |                             | l   | Storm Grate/Utility Type    |     |
|                        |                       | N/A                         |     |                             | N/A |
|                        |                       |                             | I   |                             |     |