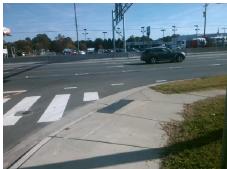

Possible Solutions:

Remove & Replace Entire Ramp.

Surveyor Notes:

N/A

PROW/ADA:

R304.2.2

Total Cost: \$ 1850.00

| Compliance Description |                       | Data Compliance Description |     | Data                        |     |
|------------------------|-----------------------|-----------------------------|-----|-----------------------------|-----|
| N/A                    | Ramp Length (in)      | 40.0                        | No  | Ramp Slope (%)              | 9.3 |
| Yes                    | Ramp Width (in)       | 58.5                        | Yes | Ramp XSlope (%)             | 1.5 |
| N/A                    | Flare Type LT         | N/A                         | N/A | Flare Type RT               | N/A |
| N/A                    | Flare Slope LT (%)    | N/A                         | N/A | Flare Slope RT (%)          | N/A |
| N/A                    | Flare Traversable LT? | N/A                         | N/A | Flare Traversable RT?       | N/A |
| N/A                    | Landing Length (in)   | N/A                         | N/A | DWS Provided?               | N/A |
| N/A                    | Landing Width (in)    | N/A                         | N/A | DWS Contrast?               | N/A |
| N/A                    | Landing Slope (%)     | N/A                         | N/A | DWS Length (in)             | N/A |
| N/A                    | Landing X Slope (%)   | N/A                         | N/A | DWS Full Width?             | N/A |
| N/A                    | Landing Curb? (Y/N)   | N/A                         | N/A | DWS Offset (in)             | N/A |
| N/A                    | Shared Landing?       | N/A                         |     |                             |     |
| N/A                    | Gutter Ponding?       | N/A                         | N/A | Gutter Slope (%)            | N/A |
| N/A                    | Gutter Lip Ht (in)    | N/A                         | N/A | Gutter X Slope (%)          | N/A |
| N/A                    | Painted X Walk1?      | Yes                         | N/A | Painted X Walk2?            | N/A |
|                        | X Walk 1 Direction    | To NW                       |     | X Walk 2 Direction          | N/A |
| N/A                    | X Walk 1 Width (in)   | 120.0                       | N/A | X Walk 2 Width (in)         | N/A |
|                        | X Walk 1 Slope (%)    | 1.3                         |     | X Walk 2 Slope (%)          | N/A |
|                        | X Walk 1 X Slope (%)  | 0.9                         |     | X Walk 2 X Slope (%)        | N/A |
| N/A                    | Ramp inside XWalk1?   | Yes                         | N/A | Ramp inside XWalk2?         | N/A |
|                        | Road Slope (%)        | N/A                         | N/A | Clear Space?                | N/A |
|                        | Road X Slope (%)      | N/A                         | N/A | Clear Space to XWalk (in)   | N/A |
| N/A                    | Any Obstructions?     | N/A                         | N/A | Storm Grate/Utility Hazard? | N/A |
|                        | Obstruction Type      |                             | l   | Storm Grate/Utility Type    |     |
|                        |                       | N/A                         |     |                             | N/A |
|                        |                       |                             | I   |                             |     |