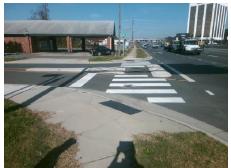

Possible Solutions:

Remove & Replace Entire Ramp.

Surveyor Notes:

N/A

PROW/ADA:

R304.2.2

Total Cost: \$ 1850.00

| Compliance Description |                       | Data Compliance Description |     | Data                        |     |
|------------------------|-----------------------|-----------------------------|-----|-----------------------------|-----|
| N/A                    | Ramp Length (in)      | 40.0                        | No  | Ramp Slope (%)              | 9.3 |
| Yes                    | Ramp Width (in)       | 58.5                        | Yes | Ramp XSlope (%)             | 1.5 |
| N/A                    | Flare Type LT         | N/A                         | N/A | Flare Type RT               | N/A |
| N/A                    | Flare Slope LT (%)    | N/A                         | N/A | Flare Slope RT (%)          | N/A |
| N/A                    | Flare Traversable LT? | N/A                         | N/A | Flare Traversable RT?       | N/A |
| N/A                    | Landing Length (in)   | N/A                         | N/A | DWS Provided?               | N/A |
| N/A                    | Landing Width (in)    | N/A                         | N/A | DWS Contrast?               | N/A |
| N/A                    | Landing Slope (%)     | N/A                         | N/A | DWS Length (in)             | N/A |
| N/A                    | Landing X Slope (%)   | N/A                         | N/A | DWS Full Width?             | N/A |
| N/A                    | Landing Curb? (Y/N)   | N/A                         | N/A | DWS Offset (in)             | N/A |
| N/A                    | Shared Landing?       | N/A                         |     |                             |     |
| N/A                    | Gutter Ponding?       | N/A                         | N/A | Gutter Slope (%)            | N/A |
| N/A                    | Gutter Lip Ht (in)    | N/A                         | N/A | Gutter X Slope (%)          | N/A |
| N/A                    | Painted X Walk1?      | Yes                         | N/A | Painted X Walk2?            | N/A |
|                        | X Walk 1 Direction    | To NW                       |     | X Walk 2 Direction          | N/A |
| N/A                    | X Walk 1 Width (in)   | 120.0                       | N/A | X Walk 2 Width (in)         | N/A |
|                        | X Walk 1 Slope (%)    | 1.3                         |     | X Walk 2 Slope (%)          | N/A |
|                        | X Walk 1 X Slope (%)  | 0.9                         |     | X Walk 2 X Slope (%)        | N/A |
| N/A                    | Ramp inside XWalk1?   | Yes                         | N/A | Ramp inside XWalk2?         | N/A |
|                        | Road Slope (%)        | N/A                         | N/A | Clear Space?                | N/A |
|                        | Road X Slope (%)      | N/A                         | N/A | Clear Space to XWalk (in)   | N/A |
| N/A                    | Any Obstructions?     | N/A                         | N/A | Storm Grate/Utility Hazard? | N/A |
|                        | Obstruction Type      |                             | l   | Storm Grate/Utility Type    |     |
|                        |                       | N/A                         |     |                             | N/A |
|                        |                       |                             | I   |                             |     |