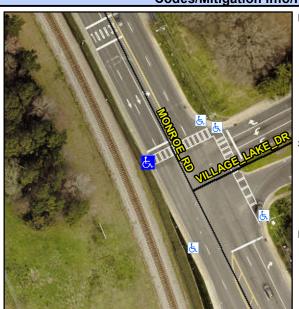

## Access Compliance Report Public Rights-of-Way (Curb Ramps)

Intersection ID: 19640Main Street:MONROE\_RDCross Street:VILLAGE\_LAKE\_DRLocation:NWADA ID: 46DE8E9F8E89Ramp Type:ParaInitial Pass/Fail:FailOverall Compliance:NoSeverity Score:10

## Field Measurements/Component Compliance

Street 1 Name MONROE RD
Stop Condition-Street 1 Signal
Street 2 Name N/A
Stop Condition-Street 2 N/A

Possible Solutions:

Remove & Replace Entire Ramp.

Surveyor Notes: