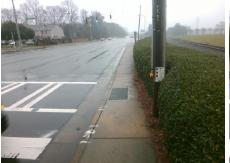

## Field Measurements/Component Compliance

Street 1 Name MONROE RD
Stop Condition-Street 1 Signal
Street 2 Name N/A
Stop Condition-Street 2 N/A

Possible Solutions:

Remove & Replace Entire Ramp.

Surveyor Notes:

N/A

PROW/ADA:

R304.5.1, R304.5.3

Total Cost: \$ 1600.00

| Field Measurements/Component Compliance |                      |       |                        |                             |      |
|-----------------------------------------|----------------------|-------|------------------------|-----------------------------|------|
| Compliance Description                  |                      | Data  | Compliance Description |                             | Data |
| N/A                                     | Ramp Length LT (in)  | 88.0  | N/A                    | Ramp Length RT (in)         | 90.0 |
| No                                      | Ramp Width LT (in)   | 46.0  | No                     | Ramp Width RT (in)          | 47.0 |
| Yes                                     | Ramp Slope LT (%)    | 5.6   | Yes                    | Ramp Slope RT (%)           | 6.9  |
| No                                      | Ramp XSlope LT (%)   | 2.7   | No                     | Ramp XSlope RT (%)          | 3.3  |
| N/A                                     | Landing Length (in)  | N/A   | N/A                    | DWS Provided?               | N/A  |
| N/A                                     | Landing Width (in)   | N/A   | N/A                    | DWS Contrast?               | N/A  |
| N/A                                     | Landing Slope (%)    | N/A   | N/A                    | DWS Length (in)             | N/A  |
| N/A                                     | Landing X Slope (%)  | N/A   | N/A                    | DWS Full Width?             | N/A  |
| N/A                                     | Landing Curb? (Y/N)  | N/A   | N/A                    | DWS Offset (in)             | N/A  |
| N/A                                     | Shared Landing?      | N/A   |                        |                             |      |
| N/A                                     | Gutter Ponding?      | N/A   | N/A                    | Gutter Slope (%)            | N/A  |
| N/A                                     | Gutter Lip Ht (in)   | N/A   | N/A                    | Gutter X Slope (%)          | N/A  |
| N/A                                     | Painted X Walk1?     | Yes   | N/A                    | Painted X Walk2?            | N/A  |
|                                         | X Walk 1 Direction   | To NE |                        | X Walk 2 Direction          | N/A  |
| N/A                                     | X Walk 1 Width (in)  | 108.0 | N/A                    | X Walk 2 Width (in)         | N/A  |
|                                         | X Walk 1 Slope (%)   | 2.3   |                        | X Walk 2 Slope (%)          | N/A  |
|                                         | X Walk 1 X Slope (%) | 0.5   |                        | X Walk 2 X Slope (%)        | N/A  |
| N/A                                     | Ramp inside XWalk1?  | Yes   | N/A                    | Ramp inside XWalk2?         | N/A  |
|                                         | Road Slope (%)       | N/A   | N/A                    | Clear Space?                | N/A  |
|                                         | Road X Slope (%)     | N/A   | N/A                    | Clear Space to XWalk (in)   | N/A  |
| N/A                                     | Any Obstructions?    | N/A   | N/A                    | Storm Grate/Utility Hazard? | N/A  |
|                                         | Obstruction Type     |       |                        | Storm Grate/Utility Type    |      |
|                                         |                      | N/A   |                        |                             | N/A  |
|                                         |                      |       | Yes                    | Surface Condition? (G/P)    | Good |
|                                         |                      |       | N/A                    | Curb Slope (%)              | 7.9  |
|                                         |                      |       |                        |                             |      |