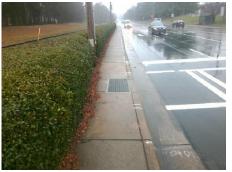

## Field Measurements/Component Compliance

Street 1 Name MONROE RD
Stop Condition-Street 1 Signal
Street 2 Name N/A
Stop Condition-Street 2 N/A

Possible Solutions:

Remove & Replace Entire Ramp.

Surveyor Notes:

N/A

PROW/ADA:

R304.5.1, R304.5.3

Total Cost: \$ 1600.00

| Field Measurements/Component Compliance |                      |       |                        |                             |      |
|-----------------------------------------|----------------------|-------|------------------------|-----------------------------|------|
| Compliance Description                  |                      | Data  | Compliance Description |                             | Data |
| N/A                                     | Ramp Length LT (in)  | 88.0  | N/A                    | Ramp Length RT (in)         | 90.0 |
| No                                      | Ramp Width LT (in)   | 46.0  | No                     | Ramp Width RT (in)          | 47.0 |
| Yes                                     | Ramp Slope LT (%)    | 5.6   | Yes                    | Ramp Slope RT (%)           | 6.9  |
| No                                      | Ramp XSlope LT (%)   | 2.7   | No                     | Ramp XSlope RT (%)          | 3.3  |
| N/A                                     | Landing Length (in)  | N/A   | N/A                    | DWS Provided?               | N/A  |
| N/A                                     | Landing Width (in)   | N/A   | N/A                    | DWS Contrast?               | N/A  |
| N/A                                     | Landing Slope (%)    | N/A   | N/A                    | DWS Length (in)             | N/A  |
| N/A                                     | Landing X Slope (%)  | N/A   | N/A                    | DWS Full Width?             | N/A  |
| N/A                                     | Landing Curb? (Y/N)  | N/A   | N/A                    | DWS Offset (in)             | N/A  |
| N/A                                     | Shared Landing?      | N/A   |                        |                             |      |
| N/A                                     | Gutter Ponding?      | N/A   | N/A                    | Gutter Slope (%)            | N/A  |
| N/A                                     | Gutter Lip Ht (in)   | N/A   | N/A                    | Gutter X Slope (%)          | N/A  |
| N/A                                     | Painted X Walk1?     | Yes   | N/A                    | Painted X Walk2?            | N/A  |
|                                         | X Walk 1 Direction   | To NE |                        | X Walk 2 Direction          | N/A  |
| N/A                                     | X Walk 1 Width (in)  | 108.0 | N/A                    | X Walk 2 Width (in)         | N/A  |
|                                         | X Walk 1 Slope (%)   | 2.3   |                        | X Walk 2 Slope (%)          | N/A  |
|                                         | X Walk 1 X Slope (%) | 0.5   |                        | X Walk 2 X Slope (%)        | N/A  |
| N/A                                     | Ramp inside XWalk1?  | Yes   | N/A                    | Ramp inside XWalk2?         | N/A  |
|                                         | Road Slope (%)       | N/A   | N/A                    | Clear Space?                | N/A  |
|                                         | Road X Slope (%)     | N/A   | N/A                    | Clear Space to XWalk (in)   | N/A  |
| N/A                                     | Any Obstructions?    | N/A   | N/A                    | Storm Grate/Utility Hazard? | N/A  |
|                                         | Obstruction Type     |       |                        | Storm Grate/Utility Type    |      |
|                                         |                      | N/A   |                        |                             | N/A  |
|                                         |                      |       | Yes                    | Surface Condition? (G/P)    | Good |
|                                         |                      |       | N/A                    | Curb Slope (%)              | 7.9  |
|                                         |                      |       |                        |                             |      |