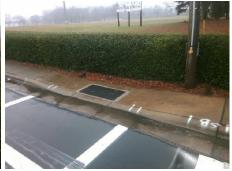

## Field Measurements/Component Compliance

Street 1 Name MONROE RD
Stop Condition-Street 1 Signal
Street 2 Name N/A
Stop Condition-Street 2 N/A

Possible Solutions:

Remove & Replace Entire Ramp.

Surveyor Notes:

N/A

PROW/ADA:

R304.5.1, R304.5.3

Total Cost: \$ 1600.00

| Field Measurements/Component Compliance |                      |       |                        |                             |      |
|-----------------------------------------|----------------------|-------|------------------------|-----------------------------|------|
| Compliance Description                  |                      | Data  | Compliance Description |                             | Data |
| N/A                                     | Ramp Length LT (in)  | 88.0  | N/A                    | Ramp Length RT (in)         | 90.0 |
| No                                      | Ramp Width LT (in)   | 46.0  | No                     | Ramp Width RT (in)          | 47.0 |
| Yes                                     | Ramp Slope LT (%)    | 5.6   | Yes                    | Ramp Slope RT (%)           | 6.9  |
| No                                      | Ramp XSlope LT (%)   | 2.7   | No                     | Ramp XSlope RT (%)          | 3.3  |
| N/A                                     | Landing Length (in)  | N/A   | N/A                    | DWS Provided?               | N/A  |
| N/A                                     | Landing Width (in)   | N/A   | N/A                    | DWS Contrast?               | N/A  |
| N/A                                     | Landing Slope (%)    | N/A   | N/A                    | DWS Length (in)             | N/A  |
| N/A                                     | Landing X Slope (%)  | N/A   | N/A                    | DWS Full Width?             | N/A  |
| N/A                                     | Landing Curb? (Y/N)  | N/A   | N/A                    | DWS Offset (in)             | N/A  |
| N/A                                     | Shared Landing?      | N/A   |                        |                             |      |
| N/A                                     | Gutter Ponding?      | N/A   | N/A                    | Gutter Slope (%)            | N/A  |
| N/A                                     | Gutter Lip Ht (in)   | N/A   | N/A                    | Gutter X Slope (%)          | N/A  |
| N/A                                     | Painted X Walk1?     | Yes   | N/A                    | Painted X Walk2?            | N/A  |
|                                         | X Walk 1 Direction   | To NE |                        | X Walk 2 Direction          | N/A  |
| N/A                                     | X Walk 1 Width (in)  | 108.0 | N/A                    | X Walk 2 Width (in)         | N/A  |
|                                         | X Walk 1 Slope (%)   | 2.3   |                        | X Walk 2 Slope (%)          | N/A  |
|                                         | X Walk 1 X Slope (%) | 0.5   |                        | X Walk 2 X Slope (%)        | N/A  |
| N/A                                     | Ramp inside XWalk1?  | Yes   | N/A                    | Ramp inside XWalk2?         | N/A  |
|                                         | Road Slope (%)       | N/A   | N/A                    | Clear Space?                | N/A  |
|                                         | Road X Slope (%)     | N/A   | N/A                    | Clear Space to XWalk (in)   | N/A  |
| N/A                                     | Any Obstructions?    | N/A   | N/A                    | Storm Grate/Utility Hazard? | N/A  |
|                                         | Obstruction Type     |       |                        | Storm Grate/Utility Type    |      |
|                                         |                      | N/A   |                        |                             | N/A  |
|                                         |                      |       | Yes                    | Surface Condition? (G/P)    | Good |
|                                         |                      |       | N/A                    | Curb Slope (%)              | 7.9  |
|                                         |                      |       |                        |                             |      |