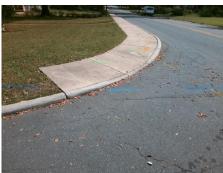

Codes/Mitigation Info/Possible Solution

Street 1 Name

CLARK ST
Stop Condition-Street 2
StopSign
Street 2 Name
N/A
Stop Condition-Street 1
N/A

| Remove & Replace Entire Ramp. |
|-------------------------------|
|                               |
|                               |
|                               |
|                               |
|                               |
|                               |
| Surveyor Notes:               |
| N/A                           |
|                               |
|                               |
|                               |
| PROW/ADA:                     |
| R304.5.1, R304.2.2, R304.5.3  |
|                               |
|                               |
|                               |
|                               |
|                               |
|                               |

| The second | and and a |  |
|------------|-----------|--|
|            |           |  |
|            |           |  |
|            |           |  |

Total Cost:

1850.00

| Field Measurements/Component Compliance |                       |       |      |        |                         |      |  |  |
|-----------------------------------------|-----------------------|-------|------|--------|-------------------------|------|--|--|
| Compl                                   | liance Description    | Data  | Comp | liance | Description             | Data |  |  |
| N/A                                     | Ramp Length (in)      | 60.0  | No   | Ramp   | Slope (%)               | 11.4 |  |  |
| No                                      | Ramp Width (in)       | 40.0  | No   | Ramp   | XSlope (%)              | 2.4  |  |  |
| N/A                                     | Flare Type LT         | N/A   | N/A  | Flare  | Type RT                 | N/A  |  |  |
| N/A                                     | Flare Slope LT (%)    | N/A   | N/A  | Flare  | Slope RT (%)            | N/A  |  |  |
| N/A                                     | Flare Traversable LT? | N/A   | N/A  | Flare  | Traversable RT?         | N/A  |  |  |
| N/A                                     | Landing Length (in)   | N/A   | N/A  | DWS    | Provided?               | N/A  |  |  |
| N/A                                     | Landing Width (in)    | N/A   | N/A  | DWS    | Contrast?               | N/A  |  |  |
| N/A                                     | Landing Slope (%)     | N/A   | N/A  | DWS    | Length (in)             | N/A  |  |  |
| N/A                                     | Landing X Slope (%)   | N/A   | N/A  | DWS    | Full Width?             | N/A  |  |  |
| N/A                                     | Landing Curb? (Y/N)   | N/A   | N/A  | DWS    | Offset (in)             | N/A  |  |  |
| N/A                                     | Shared Landing?       | N/A   |      |        |                         |      |  |  |
| N/A                                     | Gutter Ponding?       | N/A   | N/A  | Gutte  | r Slope (%)             | N/A  |  |  |
| N/A                                     | Gutter Lip Ht (in)    | N/A   | N/A  | Gutte  | r X Slope (%)           | N/A  |  |  |
| N/A                                     | Painted X Walk1?      | No    | N/A  | Paint  | ed X Walk2?             | N/A  |  |  |
|                                         | X Walk 1 Direction    | To NW |      | X Wa   | lk 2 Direction          | N/A  |  |  |
| N/A                                     | X Walk 1 Width (in)   | N/A   | N/A  | X Wa   | lk 2 Width (in)         | N/A  |  |  |
|                                         | X Walk 1 Slope (%)    | 6.6   |      | X Wa   | lk 2 Slope (%)          | N/A  |  |  |
|                                         | X Walk 1 X Slope (%)  | 3.7   |      | X Wa   | lk 2 X Slope (%)        | N/A  |  |  |
| N/A                                     | Ramp inside XWalk1?   | N/A   | N/A  | Ramp   | inside XWalk2?          | N/A  |  |  |
|                                         | Road Slope (%)        | N/A   | N/A  | Clear  | Space?                  | N/A  |  |  |
|                                         | Road X Slope (%)      | N/A   | N/A  | Clear  | Space to XWalk (in)     | N/A  |  |  |
| N/A                                     | Any Obstructions?     | N/A   | N/A  | Storm  | n Grate/Utility Hazard? | N/A  |  |  |
|                                         | Obstruction Type      |       |      | Storm  | n Grate/Utility Type    |      |  |  |
|                                         |                       | N/A   |      |        |                         | N/A  |  |  |
|                                         |                       |       | Yes  | Surfa  | ce Condition? (G/P)     | Good |  |  |