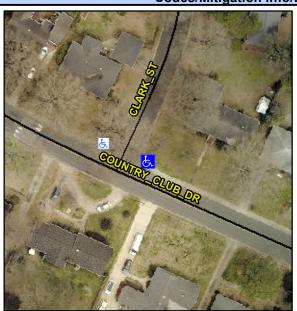

## Access Compliance Report Public Rights-of-Way (Curb Ramps)

Intersection ID: 11843Main Street: CLARK\_STCross Street: COUNTRY\_CLUB\_DRLocation:EADA ID: 46DF52C1C7EARamp Type: PerpInitial Pass/Fail: FailOverall Compliance: NoSeverity Score: 22.5