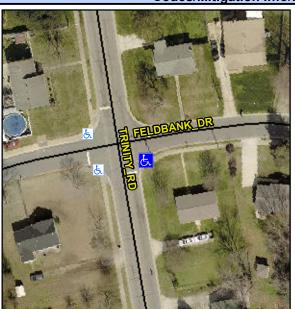

## Access Compliance Report Public Rights-of-Way (Curb Ramps)

Intersection ID: 4523 Main Street: FELDBANK\_DR Cross Street: TRINITY\_RD Location: SE

ADA ID: 46DF56ECFA75 Ramp Type: Perp Initial Pass/Fail: Fail Overall Compliance: No Severity Score: 18.75

**Codes/Mitigation Info/Possible Solution** 

| Street 1 Name           | TRINITY RD |
|-------------------------|------------|
| Stop Condition-Street 2 | StopSign   |
| Street 2 Name           | N/A        |
| Stop Condition-Street 1 | N/A        |