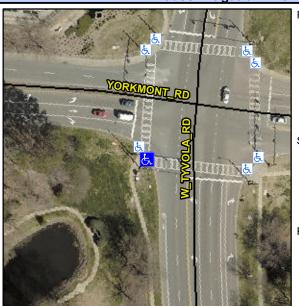

## **Access Compliance Report Public Rights-of-Way** (Curb Ramps)

Intersection ID: 16298 Main Street: W\_TYVOLA\_RD Cross Street: YORKMONT\_RD Location: SW **Overall Compliance: No** ADA ID: 46E1CFA21197 Ramp Type: Perp Initial Pass/Fail: Fail **Severity Score:** 35