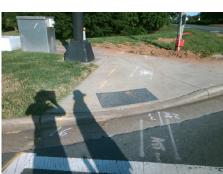

## **Access Compliance Report Public Rights-of-Way** (Curb Ramps)

Intersection ID: 16298 Main Street: W\_TYVOLA\_RD Cross Street: YORKMONT\_RD Location: SW **Overall Compliance: No** ADA ID: 46E1CFA21197 Ramp Type: Perp Initial Pass/Fail: Fail **Severity Score:** 35

|  | 7 |   | 4 |
|--|---|---|---|
|  |   |   |   |
|  |   |   |   |
|  |   | 1 | 1 |

Total Cost:

1850.00

| Field Measurements/Component Compliance |                       |       |                        |                             |      |  |  |  |
|-----------------------------------------|-----------------------|-------|------------------------|-----------------------------|------|--|--|--|
| Compli                                  | ance Description      | Data  | Comp                   | liance Description          | Data |  |  |  |
| N/A                                     | Ramp Length (in)      | 78.0  | No                     | Ramp Slope (%)              | 15.7 |  |  |  |
| No                                      | Ramp Width (in)       | 45.0  | No Ramp XSlope (%)     |                             | 2.6  |  |  |  |
| N/A                                     | Flare Type LT         | N/A   | N/A                    | Flare Type RT               | N/A  |  |  |  |
| N/A                                     | Flare Slope LT (%)    | N/A   | N/A Flare Slope RT (%) |                             | N/A  |  |  |  |
| N/A                                     | Flare Traversable LT? | N/A   | N/A                    | Flare Traversable RT?       | N/A  |  |  |  |
| N/A                                     | Landing Length (in)   | N/A   | N/A                    | DWS Provided?               | N/A  |  |  |  |
| N/A                                     | Landing Width (in)    | N/A   | N/A                    | DWS Contrast?               | N/A  |  |  |  |
| N/A                                     | Landing Slope (%)     | N/A   | N/A                    | DWS Length (in)             | N/A  |  |  |  |
| N/A                                     | Landing X Slope (%)   | N/A   | N/A                    | DWS Full Width?             | N/A  |  |  |  |
| N/A                                     | Landing Curb? (Y/N)   | N/A   | N/A                    | DWS Offset (in)             | N/A  |  |  |  |
| N/A                                     | Shared Landing?       | N/A   |                        |                             |      |  |  |  |
| N/A                                     | Gutter Ponding?       | N/A   | N/A                    | Gutter Slope (%)            | N/A  |  |  |  |
| N/A                                     | Gutter Lip Ht (in)    | N/A   | N/A                    | Gutter X Slope (%)          | N/A  |  |  |  |
| N/A                                     | Painted X Walk1?      | Yes   | N/A                    | Painted X Walk2?            | N/A  |  |  |  |
|                                         | X Walk 1 Direction    | To E  |                        | X Walk 2 Direction          | N/A  |  |  |  |
| N/A                                     | X Walk 1 Width (in)   | 112.0 | N/A                    | X Walk 2 Width (in)         | N/A  |  |  |  |
|                                         | X Walk 1 Slope (%)    | 6.2   |                        | X Walk 2 Slope (%)          | N/A  |  |  |  |
|                                         | X Walk 1 X Slope (%)  | 0.4   |                        | X Walk 2 X Slope (%)        | N/A  |  |  |  |
| N/A                                     | Ramp inside XWalk1?   | Yes   | N/A                    | Ramp inside XWalk2?         | N/A  |  |  |  |
|                                         | Road Slope (%)        | N/A   | N/A                    | Clear Space?                | N/A  |  |  |  |
|                                         | Road X Slope (%)      | N/A   | N/A                    | Clear Space to XWalk (in)   | N/A  |  |  |  |
| N/A                                     | Any Obstructions?     | N/A   | N/A                    | Storm Grate/Utility Hazard? | N/A  |  |  |  |
|                                         | Obstruction Type      |       |                        | Storm Grate/Utility Type    |      |  |  |  |
|                                         |                       | N/A   |                        |                             | N/A  |  |  |  |
|                                         |                       |       | Yes                    | Surface Condition? (G/P)    | Good |  |  |  |