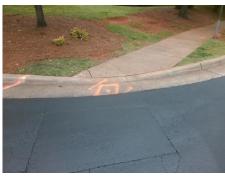

## **Access Compliance Report Public Rights-of-Way** (Curb Ramps)

Intersection ID: 4263 Main Street: DAVIS LAKE PY Cross Street: SNOWS ENTRY PL Location: **Overall Compliance: No ADA ID: 46E36356FFAD** Ramp Type: Directional1 Initial Pass/Fail: Fail Severity Score: 61.25

## **Codes/Mitigation Info/Possible Solution** Field Measurements/Component Compliance Possible Solutions: Compliance Description Data Compliance Description Data N/A Grade Break? N/A Ramp Length (in) 43.0 N/A Remove & Replace Entire Ramp. N/A No Ramp Width (in) 44.0 Grade Break Slope (%) 0.0 N/A No Ramp Slope (%) 10.7 Grade Break XSlope (%) 0.0 Ramp XSlope (%) 10.1 No N/A Flare Type LT N/A N/A Flare Type RT N/A N/A Flare Slope LT (%) N/A N/A Flare Slope RT (%) 0.0 Surveyor Notes: N/A Flare Traversable LT? N/A N/A Flare Traversable RT? N/A N/A 0.0 N/A **DWS Provided?** N/A Landing Length (in) N/A N/A Landing Width (in) 0.0 N/A **DWS Contrast?** N/A Ł N/A Landing Slope (%) 0.0 N/A DWS Length (in) N/A N/A N/A Landing X Slope (%) 0.0 DWS Full Width? N/A PROW/ADA: N/A Landing Curb? (Y/N) N/A N/A DWS Offset LT (in) N/A R304.5.1, R304.2.2, R304.5.3, R302.7 N/A Shared Landing? N/A N/A DWS Offset RT (in) N/A N/A **Gutter Ponding?** 0.0 N/A Gutter Slope (%) N/A N/A Gutter Lip Ht (in) 0.0 N/A Gutter X Slope (%) N/A N/A Painted X Walk1? No Road Slope (%) 7.5 **SNOWS ENTRY PL** To NW Street 1 Name X Walk 1 Direction Road X Slope (%) 5.8 Stop Condition-Street 1 StopSign X Walk 1 Width (in) N/A Clear Space? N/A N/A 7.5 N/A N/A Street 2 Name X Walk 1 Slope (%) Clear Space to XWalk (in) Stop Condition-Street 2 N/A X Walk 1 X Slope (%) 5.8 N/A Storm Grate/Utility Hazard? N/A N/A Ramp inside XWalk1? N/A Storm Grate/Utility Type N/A N/A Any Obstructions? N/A Total Cost: **Obstruction Type** No Surface Condition? (G/P) 1600.00 Poor