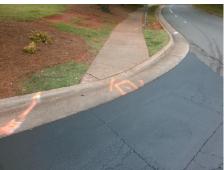

## **Access Compliance Report Public Rights-of-Way** (Curb Ramps)

Intersection ID: 4263 Main Street: DAVIS LAKE PY Cross Street: SNOWS ENTRY PL Location: **Overall Compliance: No ADA ID: 46E36356FFAD** Ramp Type: Directional1 Initial Pass/Fail: Fail Severity Score: 61.25

## **Codes/Mitigation Info/Possible Solution** Field Measurements/Component Compliance Possible Solutions: Compliance Description Data Compliance Description Data N/A Grade Break? N/A Ramp Length (in) 43.0 N/A Remove & Replace Entire Ramp. N/A No Ramp Width (in) 44.0 Grade Break Slope (%) 0.0 N/A No Ramp Slope (%) 10.7 Grade Break XSlope (%) 0.0 Ramp XSlope (%) 10.1 No N/A Flare Type LT N/A N/A Flare Type RT N/A N/A Flare Slope LT (%) N/A N/A Flare Slope RT (%) 0.0 Surveyor Notes: N/A Flare Traversable LT? N/A N/A Flare Traversable RT? N/A N/A 0.0 N/A **DWS Provided?** N/A Landing Length (in) N/A N/A Landing Width (in) 0.0 N/A **DWS Contrast?** N/A Ł N/A Landing Slope (%) 0.0 N/A DWS Length (in) N/A N/A N/A Landing X Slope (%) 0.0 DWS Full Width? N/A PROW/ADA: N/A Landing Curb? (Y/N) N/A N/A DWS Offset LT (in) N/A R304.5.1, R304.2.2, R304.5.3, R302.7 N/A Shared Landing? N/A N/A DWS Offset RT (in) N/A N/A **Gutter Ponding?** 0.0 N/A Gutter Slope (%) N/A N/A Gutter Lip Ht (in) 0.0 N/A Gutter X Slope (%) N/A N/A Painted X Walk1? No Road Slope (%) 7.5 **SNOWS ENTRY PL** To NW Street 1 Name X Walk 1 Direction Road X Slope (%) 5.8 Stop Condition-Street 1 StopSign X Walk 1 Width (in) N/A Clear Space? N/A N/A 7.5 N/A N/A Street 2 Name X Walk 1 Slope (%) Clear Space to XWalk (in) Stop Condition-Street 2 N/A X Walk 1 X Slope (%) 5.8 N/A Storm Grate/Utility Hazard? N/A N/A Ramp inside XWalk1? N/A Storm Grate/Utility Type N/A N/A Any Obstructions? N/A Total Cost: **Obstruction Type** No Surface Condition? (G/P) 1600.00 Poor