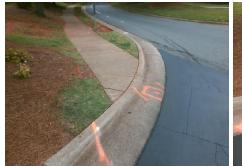

## **Access Compliance Report Public Rights-of-Way** (Curb Ramps)

Intersection ID: 4263 Main Street: DAVIS LAKE PY Cross Street: SNOWS ENTRY PL Location: **Overall Compliance: No ADA ID: 46E36356FFAD** Ramp Type: Directional1 Initial Pass/Fail: Fail Severity Score: 61.25

## **Codes/Mitigation Info/Possible Solution** Field Measurements/Component Compliance Possible Solutions: Compliance Description Data Compliance Description Data N/A Grade Break? N/A Ramp Length (in) 43.0 N/A Remove & Replace Entire Ramp. N/A No Ramp Width (in) 44.0 Grade Break Slope (%) 0.0 N/A No Ramp Slope (%) 10.7 Grade Break XSlope (%) 0.0 Ramp XSlope (%) 10.1 No N/A Flare Type LT N/A N/A Flare Type RT N/A N/A Flare Slope LT (%) N/A N/A Flare Slope RT (%) 0.0 Surveyor Notes: N/A Flare Traversable LT? N/A N/A Flare Traversable RT? N/A N/A 0.0 N/A **DWS Provided?** N/A Landing Length (in) N/A N/A Landing Width (in) 0.0 N/A **DWS Contrast?** N/A Ł N/A Landing Slope (%) 0.0 N/A DWS Length (in) N/A N/A N/A Landing X Slope (%) 0.0 DWS Full Width? N/A PROW/ADA: N/A Landing Curb? (Y/N) N/A N/A DWS Offset LT (in) N/A R304.5.1, R304.2.2, R304.5.3, R302.7 N/A Shared Landing? N/A N/A DWS Offset RT (in) N/A N/A **Gutter Ponding?** 0.0 N/A Gutter Slope (%) N/A N/A Gutter Lip Ht (in) 0.0 N/A Gutter X Slope (%) N/A N/A Painted X Walk1? No Road Slope (%) 7.5 **SNOWS ENTRY PL** To NW Street 1 Name X Walk 1 Direction Road X Slope (%) 5.8 Stop Condition-Street 1 StopSign X Walk 1 Width (in) N/A Clear Space? N/A N/A 7.5 N/A N/A Street 2 Name X Walk 1 Slope (%) Clear Space to XWalk (in) Stop Condition-Street 2 N/A X Walk 1 X Slope (%) 5.8 N/A Storm Grate/Utility Hazard? N/A N/A Ramp inside XWalk1? N/A Storm Grate/Utility Type N/A N/A Any Obstructions? N/A Total Cost: **Obstruction Type** No Surface Condition? (G/P) 1600.00 Poor