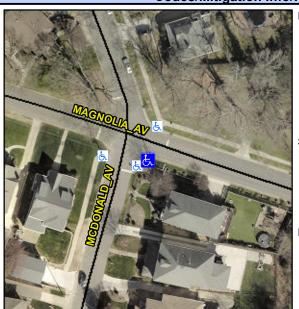

## **Access Compliance Report Public Rights-of-Way** (Curb Ramps)

Intersection ID: 15036 Main Street: MAGNOLIA\_AV Cross Street: MCDONALD\_AV Location: SE Ramp Type: Directional1 **Overall Compliance: No** ADA ID: 46E828410325 Initial Pass/Fail: Fail Severity Score: 13.75

**Codes/Mitigation Info/Possible Solution** 

**MAGNOLIA AV** Street 1 Name Stop Condition-Street 1 StopSign Street 2 Name N/A Stop Condition-Street 2 N/A

| Possible Solutions:           | Comp |
|-------------------------------|------|
| Remove & Replace Entire Ramp. | N/A  |
| ·                             | Yes  |
|                               | No   |
|                               | No   |
|                               | N/A  |
|                               | N/A  |
| Surveyor Notes:               | N/A  |
| NO LNDG                       | N/A  |
|                               | N/A  |
|                               | N/A  |
|                               | N/A  |
| PROW/ADA:                     | N/A  |
| R304.2.2, R304.5.3            | N/A  |
| ,                             | N/A  |
|                               | N/A  |
|                               | N/A  |
|                               |      |
|                               |      |
|                               |      |
|                               |      |