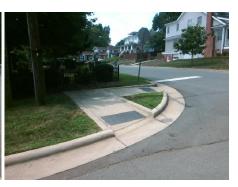

## **Access Compliance Report Public Rights-of-Way** (Curb Ramps)

Intersection ID: 15036 Main Street: MAGNOLIA\_AV Cross Street: MCDONALD\_AV Location: SE Ramp Type: Directional1 **Overall Compliance: No** ADA ID: 46E828410325 Initial Pass/Fail: Fail Severity Score: 13.75

| Field Measurements/Component Compliance |                       |       |      |                        |                         |      |  |  |  |
|-----------------------------------------|-----------------------|-------|------|------------------------|-------------------------|------|--|--|--|
| Comp                                    | liance Description    | Data  | Comp | liance                 | Description             | Data |  |  |  |
| N/A                                     | Ramp Length (in)      | 154.0 | N/A  | Grad                   | e Break?                | N/A  |  |  |  |
| Yes                                     | Ramp Width (in)       | 57.0  | N/A  | Grade Break Slope (%)  |                         | 0.0  |  |  |  |
| No                                      | Ramp Slope (%)        | 11.4  | N/A  | Grade Break XSlope (%) |                         | 0.0  |  |  |  |
| No                                      | Ramp XSlope (%)       | 3.3   |      |                        |                         |      |  |  |  |
| N/A                                     | Flare Type LT         | N/A   | N/A  | Flare Type RT          |                         | N/A  |  |  |  |
| N/A                                     | Flare Slope LT (%)    | N/A   | N/A  | Flare Slope RT (%)     |                         | 0.0  |  |  |  |
| N/A                                     | Flare Traversable LT? | N/A   | N/A  | Flare Traversable RT?  |                         | N/A  |  |  |  |
| N/A                                     | Landing Length (in)   | 0.0   | N/A  | DWS                    | Provided?               | N/A  |  |  |  |
| N/A                                     | Landing Width (in)    | 0.0   | N/A  | DWS                    | Contrast?               | N/A  |  |  |  |
| N/A                                     | Landing Slope (%)     | 0.0   | N/A  | DWS                    | Length (in)             | N/A  |  |  |  |
| N/A                                     | Landing X Slope (%)   | 0.0   | N/A  | DWS                    | Full Width?             | N/A  |  |  |  |
| N/A                                     | Landing Curb? (Y/N)   | N/A   | N/A  | DWS                    | Offset LT (in)          | N/A  |  |  |  |
| N/A                                     | Shared Landing?       | N/A   | N/A  | DWS                    | Offset RT (in)          | N/A  |  |  |  |
| N/A                                     | Gutter Ponding?       | 0.0   | N/A  | Gutte                  | r Slope (%)             | N/A  |  |  |  |
| N/A                                     | Gutter Lip Ht (in)    | 0.0   | N/A  | Gutter X Slope (%)     |                         | N/A  |  |  |  |
| N/A                                     | Painted X Walk1?      | No    |      | Road                   | Slope (%)               | 2.9  |  |  |  |
|                                         | X Walk 1 Direction    | To N  |      | Road                   | X Slope (%)             | 6.0  |  |  |  |
|                                         | X Walk 1 Width (in)   | N/A   |      | Clear                  | Space?                  | N/A  |  |  |  |
|                                         | X Walk 1 Slope (%)    | 2.9   | N/A  | Clear                  | Space to XWalk (in)     | N/A  |  |  |  |
|                                         | X Walk 1 X Slope (%)  | 6.0   | N/A  | Storn                  | n Grate/Utility Hazard? | N/A  |  |  |  |
| N/A                                     | Ramp inside XWalk1?   | N/A   |      | Storn                  | n Grate/Utility Type    |      |  |  |  |
| N/A                                     | Any Obstructions?     | N/A   |      |                        |                         | N/A  |  |  |  |
|                                         | Obstruction Type      |       | Yes  | Surfa                  | ce Condition? (G/P)     | Good |  |  |  |
|                                         |                       | N/A   | N/A  | Curb                   | Slope (%)               | 10.2 |  |  |  |
|                                         |                       |       |      |                        |                         |      |  |  |  |