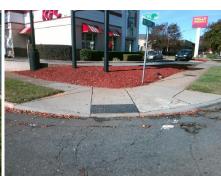

## Access Compliance Report Public Rights-of-Way (Curb Ramps)

Intersection ID: 10849 Main Street: FREEDOM\_DR Cross Street: PACIFIC\_ST Location: NW
ADA ID: 46ECFE39475D Ramp Type: Perp Initial Pass/Fail: Fail Overall Compliance: No Severity Score: 8.75

Total Cost:

1850.00

| Field Measurements/Component Compliance |                       |       |      |                             |      |  |  |
|-----------------------------------------|-----------------------|-------|------|-----------------------------|------|--|--|
| Compl                                   | iance Description     | Data  | Comp | liance Description          | Data |  |  |
| N/A                                     | Ramp Length (in)      | 53.0  | Yes  | Ramp Slope (%)              | 6.0  |  |  |
| No                                      | Ramp Width (in)       | 47.0  | Yes  | Ramp XSlope (%)             | 0.6  |  |  |
| N/A                                     | Flare Type LT         | N/A   | N/A  | Flare Type RT               | N/A  |  |  |
| N/A                                     | Flare Slope LT (%)    | N/A   | N/A  | Flare Slope RT (%)          | N/A  |  |  |
| N/A                                     | Flare Traversable LT? | N/A   | N/A  | Flare Traversable RT?       | N/A  |  |  |
| N/A                                     | Landing Length (in)   | N/A   | N/A  | DWS Provided?               | N/A  |  |  |
| N/A                                     | Landing Width (in)    | N/A   | N/A  | DWS Contrast?               | N/A  |  |  |
| N/A                                     | Landing Slope (%)     | N/A   | N/A  | DWS Length (in)             | N/A  |  |  |
| N/A                                     | Landing X Slope (%)   | N/A   | N/A  | DWS Full Width?             | N/A  |  |  |
| N/A                                     | Landing Curb? (Y/N)   | N/A   | N/A  | DWS Offset (in)             | N/A  |  |  |
| N/A                                     | Shared Landing?       | N/A   |      |                             |      |  |  |
| N/A                                     | Gutter Ponding?       | N/A   | N/A  | Gutter Slope (%)            | N/A  |  |  |
| N/A                                     | Gutter Lip Ht (in)    | N/A   | N/A  | Gutter X Slope (%)          | N/A  |  |  |
| N/A                                     | Painted X Walk1?      | Yes   | N/A  | Painted X Walk2?            | N/A  |  |  |
|                                         | X Walk 1 Direction    | To SE |      | X Walk 2 Direction          | N/A  |  |  |
| N/A                                     | X Walk 1 Width (in)   | 93.0  | N/A  | X Walk 2 Width (in)         | N/A  |  |  |
|                                         | X Walk 1 Slope (%)    | 1.4   |      | X Walk 2 Slope (%)          | N/A  |  |  |
|                                         | X Walk 1 X Slope (%)  | 0.2   |      | X Walk 2 X Slope (%)        | N/A  |  |  |
| N/A                                     | Ramp inside XWalk1?   | Yes   | N/A  | Ramp inside XWalk2?         | N/A  |  |  |
|                                         | Road Slope (%)        | N/A   | N/A  | Clear Space?                | N/A  |  |  |
|                                         | Road X Slope (%)      | N/A   | N/A  | Clear Space to XWalk (in)   | N/A  |  |  |
| N/A                                     | Any Obstructions?     | N/A   | N/A  | Storm Grate/Utility Hazard? | N/A  |  |  |
|                                         | Obstruction Type      |       | l    | Storm Grate/Utility Type    |      |  |  |
|                                         |                       | N/A   |      |                             | N/A  |  |  |
|                                         |                       |       | Yes  | Surface Condition? (G/P)    | Good |  |  |