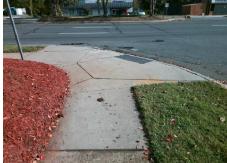

## Access Compliance Report Public Rights-of-Way (Curb Ramps)

Intersection ID: 10849 Main Street: FREEDOM\_DR Cross Street: PACIFIC\_ST Location: NW
ADA ID: 46ECFE39475D Ramp Type: Perp Initial Pass/Fail: Fail Overall Compliance: No Severity Score: 8.75

Total Cost:

1850.00

| Field Measurements/Component Compliance |                       |       |      |                             |      |  |  |
|-----------------------------------------|-----------------------|-------|------|-----------------------------|------|--|--|
| Compl                                   | iance Description     | Data  | Comp | liance Description          | Data |  |  |
| N/A                                     | Ramp Length (in)      | 53.0  | Yes  | Ramp Slope (%)              | 6.0  |  |  |
| No                                      | Ramp Width (in)       | 47.0  | Yes  | Ramp XSlope (%)             | 0.6  |  |  |
| N/A                                     | Flare Type LT         | N/A   | N/A  | Flare Type RT               | N/A  |  |  |
| N/A                                     | Flare Slope LT (%)    | N/A   | N/A  | Flare Slope RT (%)          | N/A  |  |  |
| N/A                                     | Flare Traversable LT? | N/A   | N/A  | Flare Traversable RT?       | N/A  |  |  |
| N/A                                     | Landing Length (in)   | N/A   | N/A  | DWS Provided?               | N/A  |  |  |
| N/A                                     | Landing Width (in)    | N/A   | N/A  | DWS Contrast?               | N/A  |  |  |
| N/A                                     | Landing Slope (%)     | N/A   | N/A  | DWS Length (in)             | N/A  |  |  |
| N/A                                     | Landing X Slope (%)   | N/A   | N/A  | DWS Full Width?             | N/A  |  |  |
| N/A                                     | Landing Curb? (Y/N)   | N/A   | N/A  | DWS Offset (in)             | N/A  |  |  |
| N/A                                     | Shared Landing?       | N/A   |      |                             |      |  |  |
| N/A                                     | Gutter Ponding?       | N/A   | N/A  | Gutter Slope (%)            | N/A  |  |  |
| N/A                                     | Gutter Lip Ht (in)    | N/A   | N/A  | Gutter X Slope (%)          | N/A  |  |  |
| N/A                                     | Painted X Walk1?      | Yes   | N/A  | Painted X Walk2?            | N/A  |  |  |
|                                         | X Walk 1 Direction    | To SE |      | X Walk 2 Direction          | N/A  |  |  |
| N/A                                     | X Walk 1 Width (in)   | 93.0  | N/A  | X Walk 2 Width (in)         | N/A  |  |  |
|                                         | X Walk 1 Slope (%)    | 1.4   |      | X Walk 2 Slope (%)          | N/A  |  |  |
|                                         | X Walk 1 X Slope (%)  | 0.2   |      | X Walk 2 X Slope (%)        | N/A  |  |  |
| N/A                                     | Ramp inside XWalk1?   | Yes   | N/A  | Ramp inside XWalk2?         | N/A  |  |  |
|                                         | Road Slope (%)        | N/A   | N/A  | Clear Space?                | N/A  |  |  |
|                                         | Road X Slope (%)      | N/A   | N/A  | Clear Space to XWalk (in)   | N/A  |  |  |
| N/A                                     | Any Obstructions?     | N/A   | N/A  | Storm Grate/Utility Hazard? | N/A  |  |  |
|                                         | Obstruction Type      |       | l    | Storm Grate/Utility Type    |      |  |  |
|                                         |                       | N/A   |      |                             | N/A  |  |  |
|                                         |                       |       | Yes  | Surface Condition? (G/P)    | Good |  |  |