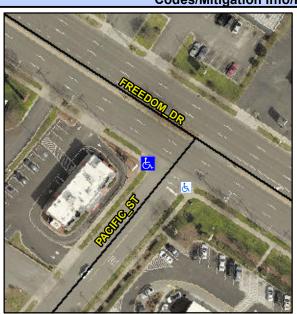

## Access Compliance Report Public Rights-of-Way (Curb Ramps)

Intersection ID: 10849 Main Street: FREEDOM\_DR Cross Street: PACIFIC\_ST Location: NW
ADA ID: 46ECFE39475D Ramp Type: Perp Initial Pass/Fail: Fail Overall Compliance: No Severity Score: 8.75

Codes/Mitigation Info/Possible Solution

Street 1 Name PACIFIC ST
Stop Condition-Street 2 StopSign
Street 2 Name N/A
Stop Condition-Street 1 N/A

| TOURIST COLUMN                |     |
|-------------------------------|-----|
| Possible Solutions:           | Co  |
| Remove & Replace Entire Ramp. | N/A |
|                               | No  |
|                               | N/A |
|                               | N/A |
|                               | N/A |
|                               | N/A |
| Surveyor Notes:               | N/A |
| N/A                           | N/A |
|                               | N/A |
|                               | N/A |
|                               | N/A |
| PROW/ADA:                     | N/A |
| Not Found, R304.5.1           | N/A |
|                               | N/A |
|                               | N/A |
|                               | N/A |
|                               |     |