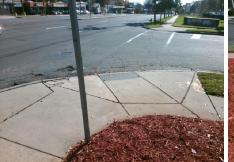

## Access Compliance Report Public Rights-of-Way (Curb Ramps)

Intersection ID: 10849 Main Street: FREEDOM\_DR Cross Street: PACIFIC\_ST Location: NW
ADA ID: 46ECFE39475D Ramp Type: Perp Initial Pass/Fail: Fail Overall Compliance: No Severity Score: 8.75

Total Cost:

1850.00

| Field Measurements/Component Compliance |                       |       |      |                             |      |  |  |
|-----------------------------------------|-----------------------|-------|------|-----------------------------|------|--|--|
| Compl                                   | iance Description     | Data  | Comp | liance Description          | Data |  |  |
| N/A                                     | Ramp Length (in)      | 53.0  | Yes  | Ramp Slope (%)              | 6.0  |  |  |
| No                                      | Ramp Width (in)       | 47.0  | Yes  | Ramp XSlope (%)             | 0.6  |  |  |
| N/A                                     | Flare Type LT         | N/A   | N/A  | Flare Type RT               | N/A  |  |  |
| N/A                                     | Flare Slope LT (%)    | N/A   | N/A  | Flare Slope RT (%)          | N/A  |  |  |
| N/A                                     | Flare Traversable LT? | N/A   | N/A  | Flare Traversable RT?       | N/A  |  |  |
| N/A                                     | Landing Length (in)   | N/A   | N/A  | DWS Provided?               | N/A  |  |  |
| N/A                                     | Landing Width (in)    | N/A   | N/A  | DWS Contrast?               | N/A  |  |  |
| N/A                                     | Landing Slope (%)     | N/A   | N/A  | DWS Length (in)             | N/A  |  |  |
| N/A                                     | Landing X Slope (%)   | N/A   | N/A  | DWS Full Width?             | N/A  |  |  |
| N/A                                     | Landing Curb? (Y/N)   | N/A   | N/A  | DWS Offset (in)             | N/A  |  |  |
| N/A                                     | Shared Landing?       | N/A   |      |                             |      |  |  |
| N/A                                     | Gutter Ponding?       | N/A   | N/A  | Gutter Slope (%)            | N/A  |  |  |
| N/A                                     | Gutter Lip Ht (in)    | N/A   | N/A  | Gutter X Slope (%)          | N/A  |  |  |
| N/A                                     | Painted X Walk1?      | Yes   | N/A  | Painted X Walk2?            | N/A  |  |  |
|                                         | X Walk 1 Direction    | To SE |      | X Walk 2 Direction          | N/A  |  |  |
| N/A                                     | X Walk 1 Width (in)   | 93.0  | N/A  | X Walk 2 Width (in)         | N/A  |  |  |
|                                         | X Walk 1 Slope (%)    | 1.4   |      | X Walk 2 Slope (%)          | N/A  |  |  |
|                                         | X Walk 1 X Slope (%)  | 0.2   |      | X Walk 2 X Slope (%)        | N/A  |  |  |
| N/A                                     | Ramp inside XWalk1?   | Yes   | N/A  | Ramp inside XWalk2?         | N/A  |  |  |
|                                         | Road Slope (%)        | N/A   | N/A  | Clear Space?                | N/A  |  |  |
|                                         | Road X Slope (%)      | N/A   | N/A  | Clear Space to XWalk (in)   | N/A  |  |  |
| N/A                                     | Any Obstructions?     | N/A   | N/A  | Storm Grate/Utility Hazard? | N/A  |  |  |
|                                         | Obstruction Type      |       | l    | Storm Grate/Utility Type    |      |  |  |
|                                         |                       | N/A   |      |                             | N/A  |  |  |
|                                         |                       |       | Yes  | Surface Condition? (G/P)    | Good |  |  |