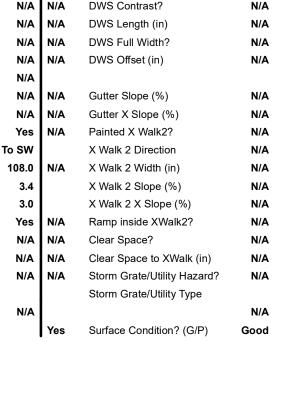

## **Access Compliance Report Public Rights-of-Way** (Curb Ramps)

Data

9.3

5.3

N/A

N/A

N/A

N/A

## Field Measurements/Component Compliance

No

No

N/A

N/A

N/A

N/A

Compliance Description

Ramp Slope (%)

Flare Type RT

Ramp XSlope (%)

Flare Slope RT (%)

**DWS Provided?** 

Flare Traversable RT?

Data

64.0

65.0

N/A

N/A

N/A

N/A

**EAST BV** Street 1 Name Stop Condition-Street 2 None N/A Street 2 Name Stop Condition-Street 1 N/A Possible Solutions: Compliance Description N/A Remove & Replace Entire Ramp. Yes N/A N/A N/A Surveyor Notes: N/A PROW/ADA: R304.2.2, R304.5.3

N/A N/A N/A N/A N/A N/A N/A N/A N/A 1850.00

N/A Landing Length (in) N/A Landing Width (in) N/A Landing Slope (%) Landing X Slope (%) Landing Curb? (Y/N) Shared Landing? **Gutter Ponding?** Gutter Lip Ht (in) Painted X Walk1? X Walk 1 Direction X Walk 1 Width (in) X Walk 1 Slope (%) X Walk 1 X Slope (%) Ramp inside XWalk1? Road Slope (%) Road X Slope (%) Any Obstructions?

**Obstruction Type** 

Ramp Length (in)

Ramp Width (in)

Flare Slope LT (%)

Flare Traversable LT?

Flare Type LT

Total Cost: