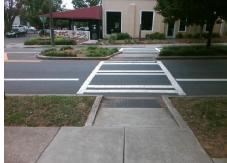

65.0

N/A

N/A

N/A

N/A

**EAST BV** Street 1 Name Stop Condition-Street 2 None N/A Street 2 Name Stop Condition-Street 1 N/A Possible Solutions: Compliance Description N/A Remove & Replace Entire Ramp. Yes N/A N/A N/A Surveyor Notes: N/A PROW/ADA: R304.2.2, R304.5.3