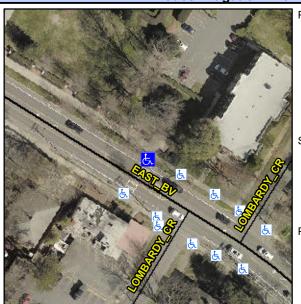

Intersection ID: 15457 Main Street: EAST BV Cross Street: LOMBARDY CR Location: NW **Overall Compliance: No Severity Score:** 25 ADA ID: 46EDB37253D4 Ramp Type: Perp Initial Pass/Fail: Fail