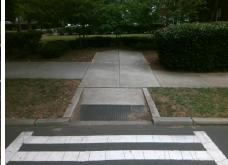

65.0

N/A

N/A

N/A

N/A

**EAST BV** Street 1 Name Stop Condition-Street 2 None N/A Street 2 Name Stop Condition-Street 1 N/A Possible Solutions: Compliance Description N/A Remove & Replace Entire Ramp. Yes N/A N/A N/A Surveyor Notes: N/A PROW/ADA: R304.2.2, R304.5.3