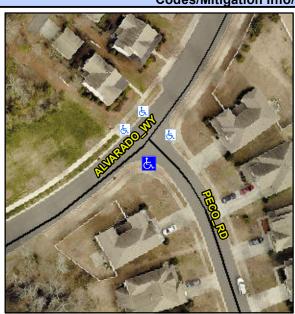

## Access Compliance Report Public Rights-of-Way (Curb Ramps)

Intersection ID: 47839Main Street: PECO\_RDCross Street: ALVARADO\_WYLocation:SWADA ID: 46F120170C93Ramp Type: PerpDiagInitial Pass/Fail: FailOverall Compliance: NoSeverity Score:10

## Field Measurements/Component Compliance

Street 1 Name
Stop Condition-Street 2
Street 2 Name
Stop Condition-Street 1

PECO RD StopSign AVARADO WY None Remove & Replace Curb Ramp With Two New Directional Ramps or Equivalent.