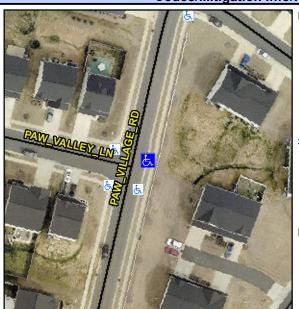

## Access Compliance Report Public Rights-of-Way (Curb Ramps)

Intersection ID: 53886 Main Street: PAW\_VALLEY\_LN Cross Street: PAW\_VILLAGE\_RD Location: E

ADA ID: 46F48559FE60 Ramp Type: Perp Initial Pass/Fail: Fail Overall Compliance: No Severity Score: 8.75