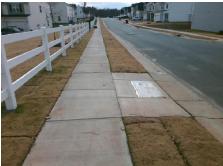

## Field Measurements/Component Compliance

Street 1 Name PAW VILLIAGE RD
Stop Condition-Street 2 None
Street 2 Name N/A
Stop Condition-Street 1 N/A

Possible Solutions:

Remove & Replace Entire Ramp.

Surveyor Notes:

N/A

PROW/ADA:

Not Found, R304.5.1

Total Cost: \$ 1850.00

| Field Measurements/Component Compilance |                       |       |                        |                             |      |
|-----------------------------------------|-----------------------|-------|------------------------|-----------------------------|------|
| Compliance Description                  |                       | Data  | Compliance Description |                             | Data |
| N/A                                     | Ramp Length (in)      | 47.0  | Yes                    | Ramp Slope (%)              | 7.7  |
| No                                      | Ramp Width (in)       | 47.0  | Yes                    | Ramp XSlope (%)             | 1.8  |
| N/A                                     | Flare Type LT         | N/A   | N/A                    | Flare Type RT               | N/A  |
| N/A                                     | Flare Slope LT (%)    | N/A   | N/A                    | Flare Slope RT (%)          | N/A  |
| N/A                                     | Flare Traversable LT? | N/A   | N/A                    | Flare Traversable RT?       | N/A  |
| N/A                                     | Landing Length (in)   | N/A   | N/A                    | DWS Provided?               | N/A  |
| N/A                                     | Landing Width (in)    | N/A   | N/A                    | DWS Contrast?               | N/A  |
| N/A                                     | Landing Slope (%)     | N/A   | N/A                    | DWS Length (in)             | N/A  |
| N/A                                     | Landing X Slope (%)   | N/A   | N/A                    | DWS Full Width?             | N/A  |
| N/A                                     | Landing Curb? (Y/N)   | N/A   | N/A                    | DWS Offset (in)             | N/A  |
| N/A                                     | Shared Landing?       | N/A   |                        |                             |      |
| N/A                                     | Gutter Ponding?       | N/A   | N/A                    | Gutter Slope (%)            | N/A  |
| N/A                                     | Gutter Lip Ht (in)    | N/A   | N/A                    | Gutter X Slope (%)          | N/A  |
| N/A                                     | Painted X Walk1?      | No    | N/A                    | Painted X Walk2?            | N/A  |
|                                         | X Walk 1 Direction    | To NW |                        | X Walk 2 Direction          | N/A  |
| N/A                                     | X Walk 1 Width (in)   | N/A   | N/A                    | X Walk 2 Width (in)         | N/A  |
|                                         | X Walk 1 Slope (%)    | 4.2   |                        | X Walk 2 Slope (%)          | N/A  |
|                                         | X Walk 1 X Slope (%)  | 1.9   |                        | X Walk 2 X Slope (%)        | N/A  |
| N/A                                     | Ramp inside XWalk1?   | N/A   | N/A                    | Ramp inside XWalk2?         | N/A  |
|                                         | Road Slope (%)        | N/A   | N/A                    | Clear Space?                | N/A  |
|                                         | Road X Slope (%)      | N/A   | N/A                    | Clear Space to XWalk (in)   | N/A  |
| N/A                                     | Any Obstructions?     | N/A   | N/A                    | Storm Grate/Utility Hazard? | N/A  |
|                                         | Obstruction Type      |       |                        | Storm Grate/Utility Type    |      |
|                                         |                       | N/A   |                        |                             | N/A  |
|                                         |                       |       | Yes                    | Surface Condition? (G/P)    | Good |