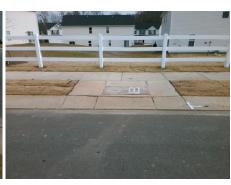

## Field Measurements/Component Compliance

Street 1 Name PAW VILLIAGE RD
Stop Condition-Street 2 None
Street 2 Name N/A
Stop Condition-Street 1 N/A

Possible Solutions:

Remove & Replace Entire Ramp.

Surveyor Notes:

N/A

PROW/ADA:

Not Found, R304.5.1

Total Cost: \$ 1850.00

| Field Measurements/Component Compilance |                       |       |                        |                             |      |
|-----------------------------------------|-----------------------|-------|------------------------|-----------------------------|------|
| Compliance Description                  |                       | Data  | Compliance Description |                             | Data |
| N/A                                     | Ramp Length (in)      | 47.0  | Yes                    | Ramp Slope (%)              | 7.7  |
| No                                      | Ramp Width (in)       | 47.0  | Yes                    | Ramp XSlope (%)             | 1.8  |
| N/A                                     | Flare Type LT         | N/A   | N/A                    | Flare Type RT               | N/A  |
| N/A                                     | Flare Slope LT (%)    | N/A   | N/A                    | Flare Slope RT (%)          | N/A  |
| N/A                                     | Flare Traversable LT? | N/A   | N/A                    | Flare Traversable RT?       | N/A  |
| N/A                                     | Landing Length (in)   | N/A   | N/A                    | DWS Provided?               | N/A  |
| N/A                                     | Landing Width (in)    | N/A   | N/A                    | DWS Contrast?               | N/A  |
| N/A                                     | Landing Slope (%)     | N/A   | N/A                    | DWS Length (in)             | N/A  |
| N/A                                     | Landing X Slope (%)   | N/A   | N/A                    | DWS Full Width?             | N/A  |
| N/A                                     | Landing Curb? (Y/N)   | N/A   | N/A                    | DWS Offset (in)             | N/A  |
| N/A                                     | Shared Landing?       | N/A   |                        |                             |      |
| N/A                                     | Gutter Ponding?       | N/A   | N/A                    | Gutter Slope (%)            | N/A  |
| N/A                                     | Gutter Lip Ht (in)    | N/A   | N/A                    | Gutter X Slope (%)          | N/A  |
| N/A                                     | Painted X Walk1?      | No    | N/A                    | Painted X Walk2?            | N/A  |
|                                         | X Walk 1 Direction    | To NW |                        | X Walk 2 Direction          | N/A  |
| N/A                                     | X Walk 1 Width (in)   | N/A   | N/A                    | X Walk 2 Width (in)         | N/A  |
|                                         | X Walk 1 Slope (%)    | 4.2   |                        | X Walk 2 Slope (%)          | N/A  |
|                                         | X Walk 1 X Slope (%)  | 1.9   |                        | X Walk 2 X Slope (%)        | N/A  |
| N/A                                     | Ramp inside XWalk1?   | N/A   | N/A                    | Ramp inside XWalk2?         | N/A  |
|                                         | Road Slope (%)        | N/A   | N/A                    | Clear Space?                | N/A  |
|                                         | Road X Slope (%)      | N/A   | N/A                    | Clear Space to XWalk (in)   | N/A  |
| N/A                                     | Any Obstructions?     | N/A   | N/A                    | Storm Grate/Utility Hazard? | N/A  |
|                                         | Obstruction Type      |       |                        | Storm Grate/Utility Type    |      |
|                                         |                       | N/A   |                        |                             | N/A  |
|                                         |                       |       | Yes                    | Surface Condition? (G/P)    | Good |