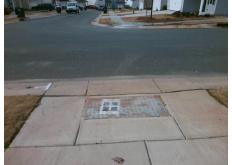

## Field Measurements/Component Compliance

Street 1 Name PAW VILLIAGE RD
Stop Condition-Street 2 None
Street 2 Name N/A
Stop Condition-Street 1 N/A

Possible Solutions:

Remove & Replace Entire Ramp.

Surveyor Notes:

N/A

PROW/ADA:

Not Found, R304.5.1

Total Cost: \$ 1850.00

| Field Measurements/Component Compilance |                       |       |                        |                             |      |
|-----------------------------------------|-----------------------|-------|------------------------|-----------------------------|------|
| Compliance Description                  |                       | Data  | Compliance Description |                             | Data |
| N/A                                     | Ramp Length (in)      | 47.0  | Yes                    | Ramp Slope (%)              | 7.7  |
| No                                      | Ramp Width (in)       | 47.0  | Yes                    | Ramp XSlope (%)             | 1.8  |
| N/A                                     | Flare Type LT         | N/A   | N/A                    | Flare Type RT               | N/A  |
| N/A                                     | Flare Slope LT (%)    | N/A   | N/A                    | Flare Slope RT (%)          | N/A  |
| N/A                                     | Flare Traversable LT? | N/A   | N/A                    | Flare Traversable RT?       | N/A  |
| N/A                                     | Landing Length (in)   | N/A   | N/A                    | DWS Provided?               | N/A  |
| N/A                                     | Landing Width (in)    | N/A   | N/A                    | DWS Contrast?               | N/A  |
| N/A                                     | Landing Slope (%)     | N/A   | N/A                    | DWS Length (in)             | N/A  |
| N/A                                     | Landing X Slope (%)   | N/A   | N/A                    | DWS Full Width?             | N/A  |
| N/A                                     | Landing Curb? (Y/N)   | N/A   | N/A                    | DWS Offset (in)             | N/A  |
| N/A                                     | Shared Landing?       | N/A   |                        |                             |      |
| N/A                                     | Gutter Ponding?       | N/A   | N/A                    | Gutter Slope (%)            | N/A  |
| N/A                                     | Gutter Lip Ht (in)    | N/A   | N/A                    | Gutter X Slope (%)          | N/A  |
| N/A                                     | Painted X Walk1?      | No    | N/A                    | Painted X Walk2?            | N/A  |
|                                         | X Walk 1 Direction    | To NW |                        | X Walk 2 Direction          | N/A  |
| N/A                                     | X Walk 1 Width (in)   | N/A   | N/A                    | X Walk 2 Width (in)         | N/A  |
|                                         | X Walk 1 Slope (%)    | 4.2   |                        | X Walk 2 Slope (%)          | N/A  |
|                                         | X Walk 1 X Slope (%)  | 1.9   |                        | X Walk 2 X Slope (%)        | N/A  |
| N/A                                     | Ramp inside XWalk1?   | N/A   | N/A                    | Ramp inside XWalk2?         | N/A  |
|                                         | Road Slope (%)        | N/A   | N/A                    | Clear Space?                | N/A  |
|                                         | Road X Slope (%)      | N/A   | N/A                    | Clear Space to XWalk (in)   | N/A  |
| N/A                                     | Any Obstructions?     | N/A   | N/A                    | Storm Grate/Utility Hazard? | N/A  |
|                                         | Obstruction Type      |       |                        | Storm Grate/Utility Type    |      |
|                                         |                       | N/A   |                        |                             | N/A  |
|                                         |                       |       | Yes                    | Surface Condition? (G/P)    | Good |