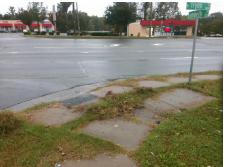

Possible Solutions:

Remove & Replace Curb Ramp With
Two New Directional Ramps or
Equivalent.

Surveyor Notes:

LT RP < 5%

NOTE OF THE PROWING A STATE OF THE PROWI

Total Cost: \$ 3200.00

| Comp | liance Description   | liance Description | Data |                             |      |
|------|----------------------|--------------------|------|-----------------------------|------|
| N/A  | Ramp Length LT (in)  | 5.0                | N/A  | Ramp Length RT (in)         | 51.0 |
| Yes  | Ramp Width LT (in)   | 55.0               | Yes  | Ramp Width RT (in)          | 59.0 |
| Yes  | Ramp Slope LT (%)    | 3.3                | No   | Ramp Slope RT (%)           | 11.3 |
| Yes  | Ramp XSlope LT (%)   | 1.0                | No   | Ramp XSlope RT (%)          | 3.0  |
| N/A  | Landing Length (in)  | N/A                | N/A  | DWS Provided?               | N/A  |
| N/A  | Landing Width (in)   | N/A                | N/A  | DWS Contrast?               | N/A  |
| N/A  | Landing Slope (%)    | N/A                | N/A  | DWS Length (in)             | N/A  |
| N/A  | Landing X Slope (%)  | N/A                | N/A  | DWS Full Width?             | N/A  |
| N/A  | Landing Curb? (Y/N)  | N/A                | N/A  | DWS Offset (in)             | N/A  |
| N/A  | Shared Landing?      | N/A                |      |                             |      |
| N/A  | Gutter Ponding?      | N/A                | N/A  | Gutter Slope (%)            | N/A  |
| N/A  | Gutter Lip Ht (in)   | N/A                | N/A  | Gutter X Slope (%)          | N/A  |
| N/A  | Painted X Walk1?     | No                 | N/A  | Painted X Walk2?            | No   |
|      | X Walk 1 Direction   | To S               |      | X Walk 2 Direction          | To E |
| N/A  | X Walk 1 Width (in)  | N/A                | N/A  | X Walk 2 Width (in)         | N/A  |
|      | X Walk 1 Slope (%)   | 5.0                |      | X Walk 2 Slope (%)          | 3.3  |
|      | X Walk 1 X Slope (%) | 2.4                |      | X Walk 2 X Slope (%)        | 1.2  |
| N/A  | Ramp inside XWalk1?  | N/A                | N/A  | Ramp inside XWalk2?         | N/A  |
|      | Road Slope (%)       | 1.7                | N/A  | Clear Space?                | N/A  |
|      | Road X Slope (%)     | 5.6                | N/A  | Clear Space to XWalk (in)   | N/A  |
| N/A  | Any Obstructions?    | N/A                | N/A  | Storm Grate/Utility Hazard? | N/A  |
|      | Obstruction Type     |                    |      | Storm Grate/Utility Type    |      |
|      |                      | N/A                |      |                             | N/A  |
|      |                      |                    | Yes  | Surface Condition? (G/P)    | Good |
|      |                      |                    | N/A  | Curb Slope (%)              | 16.7 |
|      |                      |                    |      |                             |      |