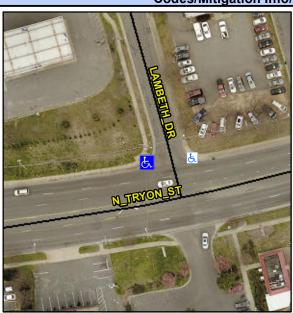

## Access Compliance Report Public Rights-of-Way (Curb Ramps)

Intersection ID: 8879 Main Street: LAMBETH\_DR Cross Street: N\_TRYON\_ST Location: NW

ADA ID: 46F85ED1CAD7 Ramp Type: ParaDiag Initial Pass/Fail: Fail Overall Compliance: No Severity Score: 13.75

Codes/Mitigation Info/Possible Solution

Field Measurements/Component Compliance

Street 1 Name
Stop Condition-Street 1
Street 2 Name
Stop Condition-Street 2

N TRYON ST None LAMBETH DR StopSign Possible Solution