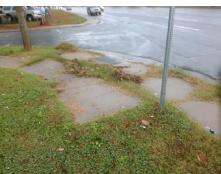

Possible Solutions:

Remove & Replace Curb Ramp With
Two New Directional Ramps or
Equivalent.

Surveyor Notes:

LT RP < 5%

NOTE OF THE PROWING A STATE OF THE PROWI

Total Cost: \$ 3200.00

| Comp | liance Description   | liance Description | Data |                             |      |
|------|----------------------|--------------------|------|-----------------------------|------|
| N/A  | Ramp Length LT (in)  | 5.0                | N/A  | Ramp Length RT (in)         | 51.0 |
| Yes  | Ramp Width LT (in)   | 55.0               | Yes  | Ramp Width RT (in)          | 59.0 |
| Yes  | Ramp Slope LT (%)    | 3.3                | No   | Ramp Slope RT (%)           | 11.3 |
| Yes  | Ramp XSlope LT (%)   | 1.0                | No   | Ramp XSlope RT (%)          | 3.0  |
| N/A  | Landing Length (in)  | N/A                | N/A  | DWS Provided?               | N/A  |
| N/A  | Landing Width (in)   | N/A                | N/A  | DWS Contrast?               | N/A  |
| N/A  | Landing Slope (%)    | N/A                | N/A  | DWS Length (in)             | N/A  |
| N/A  | Landing X Slope (%)  | N/A                | N/A  | DWS Full Width?             | N/A  |
| N/A  | Landing Curb? (Y/N)  | N/A                | N/A  | DWS Offset (in)             | N/A  |
| N/A  | Shared Landing?      | N/A                |      |                             |      |
| N/A  | Gutter Ponding?      | N/A                | N/A  | Gutter Slope (%)            | N/A  |
| N/A  | Gutter Lip Ht (in)   | N/A                | N/A  | Gutter X Slope (%)          | N/A  |
| N/A  | Painted X Walk1?     | No                 | N/A  | Painted X Walk2?            | No   |
|      | X Walk 1 Direction   | To S               |      | X Walk 2 Direction          | To E |
| N/A  | X Walk 1 Width (in)  | N/A                | N/A  | X Walk 2 Width (in)         | N/A  |
|      | X Walk 1 Slope (%)   | 5.0                |      | X Walk 2 Slope (%)          | 3.3  |
|      | X Walk 1 X Slope (%) | 2.4                |      | X Walk 2 X Slope (%)        | 1.2  |
| N/A  | Ramp inside XWalk1?  | N/A                | N/A  | Ramp inside XWalk2?         | N/A  |
|      | Road Slope (%)       | 1.7                | N/A  | Clear Space?                | N/A  |
|      | Road X Slope (%)     | 5.6                | N/A  | Clear Space to XWalk (in)   | N/A  |
| N/A  | Any Obstructions?    | N/A                | N/A  | Storm Grate/Utility Hazard? | N/A  |
|      | Obstruction Type     |                    |      | Storm Grate/Utility Type    |      |
|      |                      | N/A                |      |                             | N/A  |
|      |                      |                    | Yes  | Surface Condition? (G/P)    | Good |
|      |                      |                    | N/A  | Curb Slope (%)              | 16.7 |
|      |                      |                    |      |                             |      |