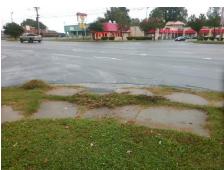

Possible Solutions:

Remove & Replace Curb Ramp With
Two New Directional Ramps or
Equivalent.

Surveyor Notes:

LT RP < 5%

NOTE OF THE PROWING A STATE OF THE PROWI

Total Cost: \$ 3200.00

| Comp | liance Description   | liance Description | Data |                             |      |
|------|----------------------|--------------------|------|-----------------------------|------|
| N/A  | Ramp Length LT (in)  | 5.0                | N/A  | Ramp Length RT (in)         | 51.0 |
| Yes  | Ramp Width LT (in)   | 55.0               | Yes  | Ramp Width RT (in)          | 59.0 |
| Yes  | Ramp Slope LT (%)    | 3.3                | No   | Ramp Slope RT (%)           | 11.3 |
| Yes  | Ramp XSlope LT (%)   | 1.0                | No   | Ramp XSlope RT (%)          | 3.0  |
| N/A  | Landing Length (in)  | N/A                | N/A  | DWS Provided?               | N/A  |
| N/A  | Landing Width (in)   | N/A                | N/A  | DWS Contrast?               | N/A  |
| N/A  | Landing Slope (%)    | N/A                | N/A  | DWS Length (in)             | N/A  |
| N/A  | Landing X Slope (%)  | N/A                | N/A  | DWS Full Width?             | N/A  |
| N/A  | Landing Curb? (Y/N)  | N/A                | N/A  | DWS Offset (in)             | N/A  |
| N/A  | Shared Landing?      | N/A                |      |                             |      |
| N/A  | Gutter Ponding?      | N/A                | N/A  | Gutter Slope (%)            | N/A  |
| N/A  | Gutter Lip Ht (in)   | N/A                | N/A  | Gutter X Slope (%)          | N/A  |
| N/A  | Painted X Walk1?     | No                 | N/A  | Painted X Walk2?            | No   |
|      | X Walk 1 Direction   | To S               |      | X Walk 2 Direction          | To E |
| N/A  | X Walk 1 Width (in)  | N/A                | N/A  | X Walk 2 Width (in)         | N/A  |
|      | X Walk 1 Slope (%)   | 5.0                |      | X Walk 2 Slope (%)          | 3.3  |
|      | X Walk 1 X Slope (%) | 2.4                |      | X Walk 2 X Slope (%)        | 1.2  |
| N/A  | Ramp inside XWalk1?  | N/A                | N/A  | Ramp inside XWalk2?         | N/A  |
|      | Road Slope (%)       | 1.7                | N/A  | Clear Space?                | N/A  |
|      | Road X Slope (%)     | 5.6                | N/A  | Clear Space to XWalk (in)   | N/A  |
| N/A  | Any Obstructions?    | N/A                | N/A  | Storm Grate/Utility Hazard? | N/A  |
|      | Obstruction Type     |                    |      | Storm Grate/Utility Type    |      |
|      |                      | N/A                |      |                             | N/A  |
|      |                      |                    | Yes  | Surface Condition? (G/P)    | Good |
|      |                      |                    | N/A  | Curb Slope (%)              | 16.7 |
|      |                      |                    |      |                             |      |