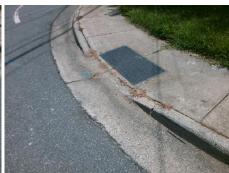

## Field Measurements/Component Compliance

Street 1 Name
Stop Condition-Street 2
Street 2 Name
Stop Condition-Street 1

OAKLAWN AV
None
BURTON RD
StopSign

Possible Solution

Possible Solutions:

Remove & Replace Curb Ramp With
Two New Directional Ramps or
Equivalent.

Surveyor Notes:

N/A

PROW/ADA:

Not Found, R304.2.2, R304.5.3

Total Cost: \$ 3200.00

| Compliance Description |                       | Data | Compliance Description |                             | Data |
|------------------------|-----------------------|------|------------------------|-----------------------------|------|
| N/A                    | Ramp Length (in)      | 59.0 | No                     | Ramp Slope (%)              | 11.9 |
| Yes                    | Ramp Width (in)       | 57.0 | No                     | Ramp XSlope (%)             | 6.1  |
| N/A                    | Flare Type LT         | N/A  | N/A                    | Flare Type RT               | N/A  |
| N/A                    | Flare Slope LT (%)    | N/A  | N/A                    | Flare Slope RT (%)          | N/A  |
| N/A                    | Flare Traversable LT? | N/A  | N/A                    | Flare Traversable RT?       | N/A  |
| N/A                    | Landing Length (in)   | N/A  | N/A                    | DWS Provided?               | N/A  |
| N/A                    | Landing Width (in)    | N/A  | N/A                    | DWS Contrast?               | N/A  |
| N/A                    | Landing Slope (%)     | N/A  | N/A                    | DWS Length (in)             | N/A  |
| N/A                    | Landing X Slope (%)   | N/A  | N/A                    | DWS Full Width?             | N/A  |
| N/A                    | Landing Curb? (Y/N)   | N/A  | N/A                    | DWS Offset (in)             | N/A  |
| N/A                    | Shared Landing?       | N/A  |                        |                             |      |
| N/A                    | Gutter Ponding?       | N/A  | N/A                    | Gutter Slope (%)            | N/A  |
| N/A                    | Gutter Lip Ht (in)    | 1.0  | N/A                    | Gutter X Slope (%)          | N/A  |
| N/A                    | Painted X Walk1?      | No   | N/A                    | Painted X Walk2?            | No   |
|                        | X Walk 1 Direction    | To N |                        | X Walk 2 Direction          | To W |
| N/A                    | X Walk 1 Width (in)   | N/A  | N/A                    | X Walk 2 Width (in)         | N/A  |
|                        | X Walk 1 Slope (%)    | 3.5  |                        | X Walk 2 Slope (%)          | 2.3  |
|                        | X Walk 1 X Slope (%)  | 3.8  |                        | X Walk 2 X Slope (%)        | 3.6  |
| N/A                    | Ramp inside XWalk1?   | N/A  | N/A                    | Ramp inside XWalk2?         | N/A  |
|                        | Road Slope (%)        | 2.7  | N/A                    | Clear Space?                | N/A  |
|                        | Road X Slope (%)      | 2.8  | N/A                    | Clear Space to XWalk (in)   | N/A  |
| N/A                    | Any Obstructions?     | N/A  | N/A                    | Storm Grate/Utility Hazard? | N/A  |
|                        | Obstruction Type      |      |                        | Storm Grate/Utility Type    |      |
|                        |                       | N/A  |                        |                             | N/A  |
|                        |                       |      |                        |                             |      |