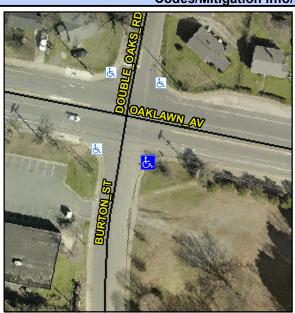

## Access Compliance Report Public Rights-of-Way (Curb Ramps)

Intersection ID: 9911 Main Street: BURTON\_ST Cross Street: OAKLAWN\_AV Location: SE

ADA ID: 46FC9CD754E6 Ramp Type: PerpDiag Initial Pass/Fail: Fail Overall Compliance: No Severity Score: 25