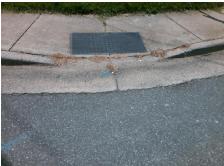

## Field Measurements/Component Compliance

Street 1 Name
Stop Condition-Street 2
Street 2 Name
Stop Condition-Street 1

OAKLAWN AV
None
BURTON RD
StopSign

Possible Solution

Possible Solutions:

Remove & Replace Curb Ramp With
Two New Directional Ramps or
Equivalent.

Surveyor Notes:

N/A

PROW/ADA:

Not Found, R304.2.2, R304.5.3

Total Cost: \$ 3200.00

| Compliance Description |                       | Data | Compliance Description |                             | Data |
|------------------------|-----------------------|------|------------------------|-----------------------------|------|
| N/A                    | Ramp Length (in)      | 59.0 | No                     | Ramp Slope (%)              | 11.9 |
| Yes                    | Ramp Width (in)       | 57.0 | No                     | Ramp XSlope (%)             | 6.1  |
| N/A                    | Flare Type LT         | N/A  | N/A                    | Flare Type RT               | N/A  |
| N/A                    | Flare Slope LT (%)    | N/A  | N/A                    | Flare Slope RT (%)          | N/A  |
| N/A                    | Flare Traversable LT? | N/A  | N/A                    | Flare Traversable RT?       | N/A  |
| N/A                    | Landing Length (in)   | N/A  | N/A                    | DWS Provided?               | N/A  |
| N/A                    | Landing Width (in)    | N/A  | N/A                    | DWS Contrast?               | N/A  |
| N/A                    | Landing Slope (%)     | N/A  | N/A                    | DWS Length (in)             | N/A  |
| N/A                    | Landing X Slope (%)   | N/A  | N/A                    | DWS Full Width?             | N/A  |
| N/A                    | Landing Curb? (Y/N)   | N/A  | N/A                    | DWS Offset (in)             | N/A  |
| N/A                    | Shared Landing?       | N/A  |                        |                             |      |
| N/A                    | Gutter Ponding?       | N/A  | N/A                    | Gutter Slope (%)            | N/A  |
| N/A                    | Gutter Lip Ht (in)    | 1.0  | N/A                    | Gutter X Slope (%)          | N/A  |
| N/A                    | Painted X Walk1?      | No   | N/A                    | Painted X Walk2?            | No   |
|                        | X Walk 1 Direction    | To N |                        | X Walk 2 Direction          | To W |
| N/A                    | X Walk 1 Width (in)   | N/A  | N/A                    | X Walk 2 Width (in)         | N/A  |
|                        | X Walk 1 Slope (%)    | 3.5  |                        | X Walk 2 Slope (%)          | 2.3  |
|                        | X Walk 1 X Slope (%)  | 3.8  |                        | X Walk 2 X Slope (%)        | 3.6  |
| N/A                    | Ramp inside XWalk1?   | N/A  | N/A                    | Ramp inside XWalk2?         | N/A  |
|                        | Road Slope (%)        | 2.7  | N/A                    | Clear Space?                | N/A  |
|                        | Road X Slope (%)      | 2.8  | N/A                    | Clear Space to XWalk (in)   | N/A  |
| N/A                    | Any Obstructions?     | N/A  | N/A                    | Storm Grate/Utility Hazard? | N/A  |
|                        | Obstruction Type      |      |                        | Storm Grate/Utility Type    |      |
|                        |                       | N/A  |                        |                             | N/A  |
|                        |                       |      |                        |                             |      |