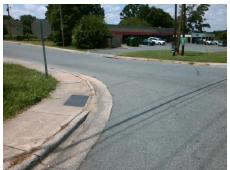

## Field Measurements/Component Compliance

Street 1 Name
Stop Condition-Street 2
Street 2 Name
Stop Condition-Street 1

OAKLAWN AV
None
BURTON RD
StopSign

Possible Solution

Possible Solutions:

Remove & Replace Curb Ramp With
Two New Directional Ramps or
Equivalent.

Surveyor Notes:

N/A

PROW/ADA:

Not Found, R304.2.2, R304.5.3

Total Cost: \$ 3200.00

| Compliance Description |                       | Data | Compliance Description |                             | Data |
|------------------------|-----------------------|------|------------------------|-----------------------------|------|
| N/A                    | Ramp Length (in)      | 59.0 | No                     | Ramp Slope (%)              | 11.9 |
| Yes                    | Ramp Width (in)       | 57.0 | No                     | Ramp XSlope (%)             | 6.1  |
| N/A                    | Flare Type LT         | N/A  | N/A                    | Flare Type RT               | N/A  |
| N/A                    | Flare Slope LT (%)    | N/A  | N/A                    | Flare Slope RT (%)          | N/A  |
| N/A                    | Flare Traversable LT? | N/A  | N/A                    | Flare Traversable RT?       | N/A  |
| N/A                    | Landing Length (in)   | N/A  | N/A                    | DWS Provided?               | N/A  |
| N/A                    | Landing Width (in)    | N/A  | N/A                    | DWS Contrast?               | N/A  |
| N/A                    | Landing Slope (%)     | N/A  | N/A                    | DWS Length (in)             | N/A  |
| N/A                    | Landing X Slope (%)   | N/A  | N/A                    | DWS Full Width?             | N/A  |
| N/A                    | Landing Curb? (Y/N)   | N/A  | N/A                    | DWS Offset (in)             | N/A  |
| N/A                    | Shared Landing?       | N/A  |                        |                             |      |
| N/A                    | Gutter Ponding?       | N/A  | N/A                    | Gutter Slope (%)            | N/A  |
| N/A                    | Gutter Lip Ht (in)    | 1.0  | N/A                    | Gutter X Slope (%)          | N/A  |
| N/A                    | Painted X Walk1?      | No   | N/A                    | Painted X Walk2?            | No   |
|                        | X Walk 1 Direction    | To N |                        | X Walk 2 Direction          | To W |
| N/A                    | X Walk 1 Width (in)   | N/A  | N/A                    | X Walk 2 Width (in)         | N/A  |
|                        | X Walk 1 Slope (%)    | 3.5  |                        | X Walk 2 Slope (%)          | 2.3  |
|                        | X Walk 1 X Slope (%)  | 3.8  |                        | X Walk 2 X Slope (%)        | 3.6  |
| N/A                    | Ramp inside XWalk1?   | N/A  | N/A                    | Ramp inside XWalk2?         | N/A  |
|                        | Road Slope (%)        | 2.7  | N/A                    | Clear Space?                | N/A  |
|                        | Road X Slope (%)      | 2.8  | N/A                    | Clear Space to XWalk (in)   | N/A  |
| N/A                    | Any Obstructions?     | N/A  | N/A                    | Storm Grate/Utility Hazard? | N/A  |
|                        | Obstruction Type      |      |                        | Storm Grate/Utility Type    |      |
|                        |                       | N/A  |                        |                             | N/A  |
|                        |                       |      |                        |                             |      |