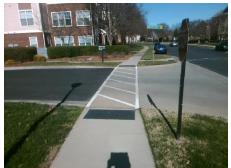

Possible Solutions: Remove & Replace Entire Ramp. Surveyor Notes: N/A PROW/ADA: R304.5.3

| Total Cost: | ¢ | 1600.00 |
|-------------|---|---------|
| Iotal Cost. | Ψ | 1000.00 |

| Field Measurements/Component Compliance |                       |       |      |                             |      |  |  |  |
|-----------------------------------------|-----------------------|-------|------|-----------------------------|------|--|--|--|
| Compl                                   | iance Description     | Data  | Comp | liance Description          | Data |  |  |  |
| N/A                                     | Ramp Length (in)      | 52.0  | N/A  | Grade Break?                | N/A  |  |  |  |
| Yes                                     | Ramp Width (in)       | 48.0  | N/A  | Grade Break Slope (%)       | 0.0  |  |  |  |
| Yes                                     | Ramp Slope (%)        | 1.9   | N/A  | Grade Break XSlope (%)      | 0.0  |  |  |  |
| No                                      | Ramp XSlope (%)       | 3.1   |      |                             |      |  |  |  |
| N/A                                     | Flare Type LT         | N/A   | N/A  | Flare Type RT               | N/A  |  |  |  |
| N/A                                     | Flare Slope LT (%)    | N/A   | N/A  | Flare Slope RT (%)          | 0.0  |  |  |  |
| N/A                                     | Flare Traversable LT? | N/A   | N/A  | Flare Traversable RT?       | N/A  |  |  |  |
| N/A                                     | Landing Length (in)   | 0.0   | N/A  | DWS Provided?               | N/A  |  |  |  |
| N/A                                     | Landing Width (in)    | 0.0   | N/A  | DWS Contrast?               | N/A  |  |  |  |
| N/A                                     | Landing Slope (%)     | 0.0   | N/A  | DWS Length (in)             | N/A  |  |  |  |
| N/A                                     | Landing X Slope (%)   | 0.0   | N/A  | DWS Full Width?             | N/A  |  |  |  |
| N/A                                     | Landing Curb? (Y/N)   | N/A   | N/A  | DWS Offset LT (in)          | N/A  |  |  |  |
| N/A                                     | Shared Landing?       | N/A   | N/A  | DWS Offset RT (in)          | N/A  |  |  |  |
| N/A                                     | Gutter Ponding?       | 0.0   | N/A  | Gutter Slope (%)            | N/A  |  |  |  |
| N/A                                     | Gutter Lip Ht (in)    | 0.0   | N/A  | Gutter X Slope (%)          | N/A  |  |  |  |
| N/A                                     | Painted X Walk1?      | Yes   |      | Road Slope (%)              | 0.9  |  |  |  |
|                                         | X Walk 1 Direction    | To NW |      | Road X Slope (%)            | 2.5  |  |  |  |
|                                         | X Walk 1 Width (in)   | 51.0  |      | Clear Space?                | N/A  |  |  |  |
|                                         | X Walk 1 Slope (%)    | 0.9   | N/A  | Clear Space to XWalk (in)   | N/A  |  |  |  |
|                                         | X Walk 1 X Slope (%)  | 2.5   | N/A  | Storm Grate/Utility Hazard? | N/A  |  |  |  |
| N/A                                     | Ramp inside XWalk1?   | Yes   |      | Storm Grate/Utility Type    |      |  |  |  |
| N/A                                     | Any Obstructions?     | N/A   |      |                             | N/A  |  |  |  |
|                                         | Obstruction Type      |       | Yes  | Surface Condition? (G/P)    | Good |  |  |  |
|                                         |                       | N/A   | N/A  | Curb Slope (%)              | 3.7  |  |  |  |
|                                         |                       |       |      |                             |      |  |  |  |