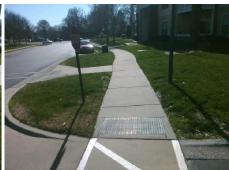

Possible Solutions: Remove & Replace Entire Ramp. Surveyor Notes: N/A PROW/ADA: R304.5.3

| Total Cost: | ¢ | 1600.00 |
|-------------|---|---------|
| Iotal Cost. | Ψ | 1000.00 |

| Field Measurements/Component Compliance |                       |       |      |                             |      |  |  |  |
|-----------------------------------------|-----------------------|-------|------|-----------------------------|------|--|--|--|
| Compl                                   | iance Description     | Data  | Comp | liance Description          | Data |  |  |  |
| N/A                                     | Ramp Length (in)      | 52.0  | N/A  | Grade Break?                | N/A  |  |  |  |
| Yes                                     | Ramp Width (in)       | 48.0  | N/A  | Grade Break Slope (%)       | 0.0  |  |  |  |
| Yes                                     | Ramp Slope (%)        | 1.9   | N/A  | Grade Break XSlope (%)      | 0.0  |  |  |  |
| No                                      | Ramp XSlope (%)       | 3.1   |      |                             |      |  |  |  |
| N/A                                     | Flare Type LT         | N/A   | N/A  | Flare Type RT               | N/A  |  |  |  |
| N/A                                     | Flare Slope LT (%)    | N/A   | N/A  | Flare Slope RT (%)          | 0.0  |  |  |  |
| N/A                                     | Flare Traversable LT? | N/A   | N/A  | Flare Traversable RT?       | N/A  |  |  |  |
| N/A                                     | Landing Length (in)   | 0.0   | N/A  | DWS Provided?               | N/A  |  |  |  |
| N/A                                     | Landing Width (in)    | 0.0   | N/A  | DWS Contrast?               | N/A  |  |  |  |
| N/A                                     | Landing Slope (%)     | 0.0   | N/A  | DWS Length (in)             | N/A  |  |  |  |
| N/A                                     | Landing X Slope (%)   | 0.0   | N/A  | DWS Full Width?             | N/A  |  |  |  |
| N/A                                     | Landing Curb? (Y/N)   | N/A   | N/A  | DWS Offset LT (in)          | N/A  |  |  |  |
| N/A                                     | Shared Landing?       | N/A   | N/A  | DWS Offset RT (in)          | N/A  |  |  |  |
| N/A                                     | Gutter Ponding?       | 0.0   | N/A  | Gutter Slope (%)            | N/A  |  |  |  |
| N/A                                     | Gutter Lip Ht (in)    | 0.0   | N/A  | Gutter X Slope (%)          | N/A  |  |  |  |
| N/A                                     | Painted X Walk1?      | Yes   |      | Road Slope (%)              | 0.9  |  |  |  |
|                                         | X Walk 1 Direction    | To NW |      | Road X Slope (%)            | 2.5  |  |  |  |
|                                         | X Walk 1 Width (in)   | 51.0  |      | Clear Space?                | N/A  |  |  |  |
|                                         | X Walk 1 Slope (%)    | 0.9   | N/A  | Clear Space to XWalk (in)   | N/A  |  |  |  |
|                                         | X Walk 1 X Slope (%)  | 2.5   | N/A  | Storm Grate/Utility Hazard? | N/A  |  |  |  |
| N/A                                     | Ramp inside XWalk1?   | Yes   |      | Storm Grate/Utility Type    |      |  |  |  |
| N/A                                     | Any Obstructions?     | N/A   |      |                             | N/A  |  |  |  |
|                                         | Obstruction Type      |       | Yes  | Surface Condition? (G/P)    | Good |  |  |  |
|                                         |                       | N/A   | N/A  | Curb Slope (%)              | 3.7  |  |  |  |
|                                         |                       |       |      |                             |      |  |  |  |