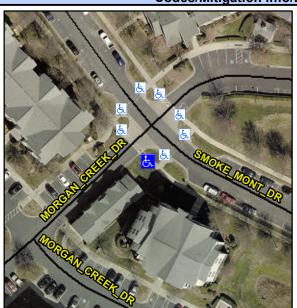

## **Access Compliance Report Public Rights-of-Way** (Curb Ramps)

Intersection ID: 50563 Main Street: MORGAN\_CREEK\_DR Cross Street: SMOKE\_MONT\_DR Location: SE ADA ID: 46FCC189CE52 **Overall Compliance: No** Ramp Type: Directional1 Initial Pass/Fail: Fail **Severity Score:** 1.25

**Codes/Mitigation Info/Possible Solution** 

| Street 1 Name           | MORGAN CREEK DR |
|-------------------------|-----------------|
| Stop Condition-Street 1 | StopSign        |
| Street 2 Name           | N/A             |
| Stop Condition-Street 2 | N/A             |