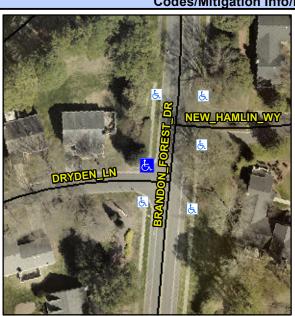

## **Access Compliance Report Public Rights-of-Way** (Curb Ramps)

Intersection ID: 23581 Main Street: BRANDON FOREST DR **Cross Street: DRYDEN LN** Location: ADA ID: 4702A78809A3

Ramp Type: PerpDiag Initial Pass/Fail: Fail **Overall Compliance: No** Severity Score: 13.75

## Field Measurements/Component Compliance

Street 1 Name Stop Condition-Street 2 Street 2 Name Stop Condition-Street 1

**DRYDEN LN** StopSign **BRANDON FOREST DR** None

Possible Solutions: Remove & Replace Curb Ramp With Two New Directional Ramps or Equivalent. Surveyor Notes: N/A PROW/ADA: R304.2.2, R304.5.3