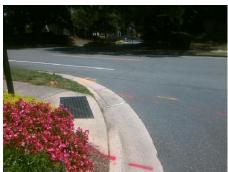

## Field Measurements/Component Compliance

Street 1 Name Stop Condition-Street 2 Street 2 Name Stop Condition-Street 1

**DRYDEN LN** StopSign **BRANDON FOREST DR** None

Possible Solutions: Remove & Replace Curb Ramp With Two New Directional Ramps or Equivalent. Surveyor Notes: N/A PROW/ADA: R304.2.2, R304.5.3

Total Cost: 3200.00

| Compliance Description |                       | Data | Compliance |        | Description           | Data |
|------------------------|-----------------------|------|------------|--------|-----------------------|------|
| N/A                    | Ramp Length (in)      | 60.0 | No         | Ramp   | Slope (%)             | 9.7  |
| Yes                    | Ramp Width (in)       | 48.0 | No         | Ramp   | XSlope (%)            | 3.8  |
| N/A                    | Flare Type LT         | N/A  | N/A        | Flare  | Type RT               | N/A  |
| N/A                    | Flare Slope LT (%)    | N/A  | N/A        | Flare  | Slope RT (%)          | N/A  |
| N/A                    | Flare Traversable LT? | N/A  | N/A        | Flare  | Traversable RT?       | N/A  |
| N/A                    | Landing Length (in)   | N/A  | N/A        | DWS    | Provided?             | N/A  |
| N/A                    | Landing Width (in)    | N/A  | N/A        | DWS    | Contrast?             | N/A  |
| N/A                    | Landing Slope (%)     | N/A  | N/A        | DWS    | Length (in)           | N/A  |
| N/A                    | Landing X Slope (%)   | N/A  | N/A        | DWS    | Full Width?           | N/A  |
| N/A                    | Landing Curb? (Y/N)   | N/A  | N/A        | DWS    | Offset (in)           | N/A  |
| N/A                    | Shared Landing?       | N/A  |            |        |                       |      |
| N/A                    | Gutter Ponding?       | N/A  | N/A        | Gutte  | r Slope (%)           | N/A  |
| N/A                    | Gutter Lip Ht (in)    | N/A  | N/A        | Gutte  | r X Slope (%)         | N/A  |
| N/A                    | Painted X Walk1?      | No   | N/A        | Painte | ed X Walk2?           | No   |
|                        | X Walk 1 Direction    | To S |            | X Wal  | k 2 Direction         | To E |
| N/A                    | X Walk 1 Width (in)   | N/A  | N/A        | X Wal  | k 2 Width (in)        | N/A  |
|                        | X Walk 1 Slope (%)    | 2.8  |            | X Wal  | k 2 Slope (%)         | 0.9  |
|                        | X Walk 1 X Slope (%)  | 2.4  |            | X Wal  | k 2 X Slope (%)       | 3.8  |
| N/A                    | Ramp inside XWalk1?   | N/A  | N/A        | Ramp   | inside XWalk2?        | N/A  |
|                        | Road Slope (%)        | 3.1  | N/A        | Clear  | Space?                | N/A  |
|                        | Road X Slope (%)      | 1.2  | N/A        | Clear  | Space to XWalk (in)   | N/A  |
| N/A                    | Any Obstructions?     | N/A  | N/A        | Storm  | Grate/Utility Hazard? | N/A  |
|                        | Obstruction Type      |      |            | Storm  | Grate/Utility Type    |      |
|                        |                       | N/A  |            |        |                       | N/A  |