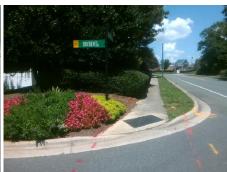

## Field Measurements/Component Compliance

Street 1 Name Stop Condition-Street 2 Street 2 Name Stop Condition-Street 1

**DRYDEN LN** StopSign **BRANDON FOREST DR** None

Possible Solutions: Remove & Replace Curb Ramp With Two New Directional Ramps or Equivalent. Surveyor Notes: N/A PROW/ADA: R304.2.2, R304.5.3

Total Cost: 3200.00

| Compliance Description |                       | Data | Compliance |        | Description           | Data |
|------------------------|-----------------------|------|------------|--------|-----------------------|------|
| N/A                    | Ramp Length (in)      | 60.0 | No         | Ramp   | Slope (%)             | 9.7  |
| Yes                    | Ramp Width (in)       | 48.0 | No         | Ramp   | XSlope (%)            | 3.8  |
| N/A                    | Flare Type LT         | N/A  | N/A        | Flare  | Type RT               | N/A  |
| N/A                    | Flare Slope LT (%)    | N/A  | N/A        | Flare  | Slope RT (%)          | N/A  |
| N/A                    | Flare Traversable LT? | N/A  | N/A        | Flare  | Traversable RT?       | N/A  |
| N/A                    | Landing Length (in)   | N/A  | N/A        | DWS    | Provided?             | N/A  |
| N/A                    | Landing Width (in)    | N/A  | N/A        | DWS    | Contrast?             | N/A  |
| N/A                    | Landing Slope (%)     | N/A  | N/A        | DWS    | Length (in)           | N/A  |
| N/A                    | Landing X Slope (%)   | N/A  | N/A        | DWS    | Full Width?           | N/A  |
| N/A                    | Landing Curb? (Y/N)   | N/A  | N/A        | DWS    | Offset (in)           | N/A  |
| N/A                    | Shared Landing?       | N/A  |            |        |                       |      |
| N/A                    | Gutter Ponding?       | N/A  | N/A        | Gutte  | r Slope (%)           | N/A  |
| N/A                    | Gutter Lip Ht (in)    | N/A  | N/A        | Gutte  | r X Slope (%)         | N/A  |
| N/A                    | Painted X Walk1?      | No   | N/A        | Painte | ed X Walk2?           | No   |
|                        | X Walk 1 Direction    | To S |            | X Wal  | k 2 Direction         | To E |
| N/A                    | X Walk 1 Width (in)   | N/A  | N/A        | X Wal  | k 2 Width (in)        | N/A  |
|                        | X Walk 1 Slope (%)    | 2.8  |            | X Wal  | k 2 Slope (%)         | 0.9  |
|                        | X Walk 1 X Slope (%)  | 2.4  |            | X Wal  | k 2 X Slope (%)       | 3.8  |
| N/A                    | Ramp inside XWalk1?   | N/A  | N/A        | Ramp   | inside XWalk2?        | N/A  |
|                        | Road Slope (%)        | 3.1  | N/A        | Clear  | Space?                | N/A  |
|                        | Road X Slope (%)      | 1.2  | N/A        | Clear  | Space to XWalk (in)   | N/A  |
| N/A                    | Any Obstructions?     | N/A  | N/A        | Storm  | Grate/Utility Hazard? | N/A  |
|                        | Obstruction Type      |      |            | Storm  | Grate/Utility Type    |      |
|                        |                       | N/A  |            |        |                       | N/A  |