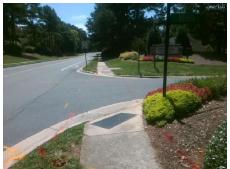

## Field Measurements/Component Compliance

Street 1 Name Stop Condition-Street 2 Street 2 Name Stop Condition-Street 1

**DRYDEN LN** StopSign **BRANDON FOREST DR** None

Possible Solutions: Remove & Replace Curb Ramp With Two New Directional Ramps or Equivalent. Surveyor Notes: N/A PROW/ADA: R304.2.2, R304.5.3

Total Cost: 3200.00

| Compliance Description |                       | Data | Compliance |        | Description           | Data |
|------------------------|-----------------------|------|------------|--------|-----------------------|------|
| N/A                    | Ramp Length (in)      | 60.0 | No         | Ramp   | Slope (%)             | 9.7  |
| Yes                    | Ramp Width (in)       | 48.0 | No         | Ramp   | XSlope (%)            | 3.8  |
| N/A                    | Flare Type LT         | N/A  | N/A        | Flare  | Type RT               | N/A  |
| N/A                    | Flare Slope LT (%)    | N/A  | N/A        | Flare  | Slope RT (%)          | N/A  |
| N/A                    | Flare Traversable LT? | N/A  | N/A        | Flare  | Traversable RT?       | N/A  |
| N/A                    | Landing Length (in)   | N/A  | N/A        | DWS    | Provided?             | N/A  |
| N/A                    | Landing Width (in)    | N/A  | N/A        | DWS    | Contrast?             | N/A  |
| N/A                    | Landing Slope (%)     | N/A  | N/A        | DWS    | Length (in)           | N/A  |
| N/A                    | Landing X Slope (%)   | N/A  | N/A        | DWS    | Full Width?           | N/A  |
| N/A                    | Landing Curb? (Y/N)   | N/A  | N/A        | DWS    | Offset (in)           | N/A  |
| N/A                    | Shared Landing?       | N/A  |            |        |                       |      |
| N/A                    | Gutter Ponding?       | N/A  | N/A        | Gutte  | r Slope (%)           | N/A  |
| N/A                    | Gutter Lip Ht (in)    | N/A  | N/A        | Gutte  | r X Slope (%)         | N/A  |
| N/A                    | Painted X Walk1?      | No   | N/A        | Painte | ed X Walk2?           | No   |
|                        | X Walk 1 Direction    | To S |            | X Wal  | k 2 Direction         | To E |
| N/A                    | X Walk 1 Width (in)   | N/A  | N/A        | X Wal  | k 2 Width (in)        | N/A  |
|                        | X Walk 1 Slope (%)    | 2.8  |            | X Wal  | k 2 Slope (%)         | 0.9  |
|                        | X Walk 1 X Slope (%)  | 2.4  |            | X Wal  | k 2 X Slope (%)       | 3.8  |
| N/A                    | Ramp inside XWalk1?   | N/A  | N/A        | Ramp   | inside XWalk2?        | N/A  |
|                        | Road Slope (%)        | 3.1  | N/A        | Clear  | Space?                | N/A  |
|                        | Road X Slope (%)      | 1.2  | N/A        | Clear  | Space to XWalk (in)   | N/A  |
| N/A                    | Any Obstructions?     | N/A  | N/A        | Storm  | Grate/Utility Hazard? | N/A  |
|                        | Obstruction Type      |      |            | Storm  | Grate/Utility Type    |      |
|                        |                       | N/A  |            |        |                       | N/A  |