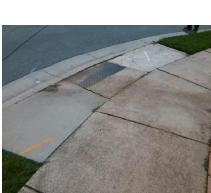

**Codes/Mitigation Info/Possible Solution** 

48.0

0.7

Sloped

**BELMONT RUN LN** Street 1 Name Stop Condition-Street 1 StopSign N/A Street 2 Name Stop Condition-Street 2 N/A

Remove & Replace Curb Ramp With Two New Directional Ramps or Equivalent. Surveyor Notes: **CURB LIP 1.0** PROW/ADA: Not Found, R305.2, R302.7, R302.7.2