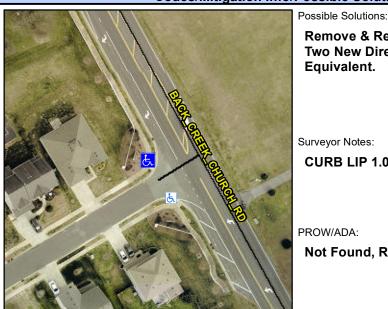

24.5

Sloped

Intersection ID: 48259 Main Street: BELMONT RUN LN Cross Street: BACK CREEK CHURCH RD Location: W **Severity Score:** ADA ID: 4704F87F694D Ramp Type: BlendTrans1 Initial Pass/Fail: Pass **Overall Compliance: No** 7.5

48.0

0.7

Sloped

**BELMONT RUN LN** Street 1 Name Stop Condition-Street 1 StopSign N/A Street 2 Name Stop Condition-Street 2 N/A

Remove & Replace Curb Ramp With Two New Directional Ramps or Equivalent. Surveyor Notes: **CURB LIP 1.0** PROW/ADA: Not Found, R305.2, R302.7, R302.7.2