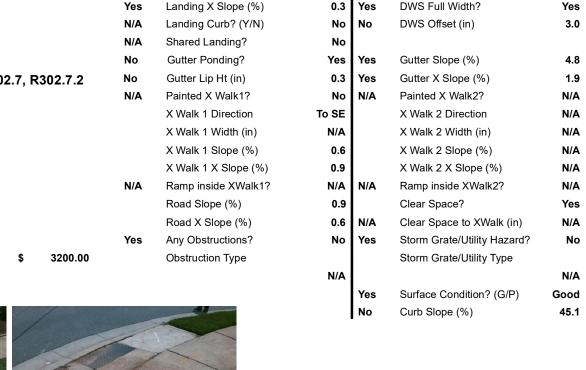

## **Access Compliance Report Public Rights-of-Way** (Curb Ramps)

Data

4.7

0.5

4.8

Yes

Yes

Yes

## Field Measurements/Component Compliance

Yes

Yes

N/A

Yes

N/A

Yes

Yes

Yes

Compliance Description

Flare Type RT

Flare Slope RT (%)

**DWS Provided?** 

**DWS Contrast?** 

DWS Length (in)

Flare Traversable RT?

BlendTrans Slope (%)

BlendTrans XSlope (%)

Data

48.0

48.0

3.2

Yes

59.0

Flare Slope LT (%) Yes N/A Flare Traversable LT? Landing Length (in) Yes Yes Landing Width (in) Yes Landing Slope (%) Yes N/A N/A No No N/A N/A Yes

N/A

Yes

N/A

Compliance Description

Ramp Length (in)

Ramp Width (in)

Flare Type LT

Total Cost: