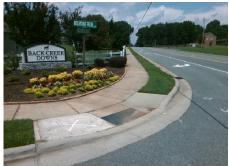

24.5

Sloped

Intersection ID: 48259 Main Street: BELMONT RUN LN Cross Street: BACK CREEK CHURCH RD Location: W **Severity Score:** ADA ID: 4704F87F694D Ramp Type: BlendTrans1 Initial Pass/Fail: Pass **Overall Compliance: No** 7.5

48.0

0.7

Sloped

**BELMONT RUN LN** Street 1 Name Stop Condition-Street 1 StopSign N/A Street 2 Name Stop Condition-Street 2 N/A

Remove & Replace Curb Ramp With Two New Directional Ramps or Equivalent. Surveyor Notes: **CURB LIP 1.0** PROW/ADA: Not Found, R305.2, R302.7, R302.7.2