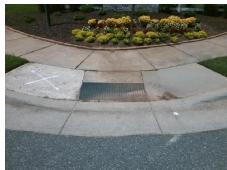

24.5

Sloped

Intersection ID: 48259 Main Street: BELMONT RUN LN Cross Street: BACK CREEK CHURCH RD Location: W **Severity Score:** ADA ID: 4704F87F694D Ramp Type: BlendTrans1 Initial Pass/Fail: Pass **Overall Compliance: No** 7.5

48.0

0.7

Sloped

**BELMONT RUN LN** Street 1 Name Stop Condition-Street 1 StopSign N/A Street 2 Name Stop Condition-Street 2 N/A

Remove & Replace Curb Ramp With Two New Directional Ramps or Equivalent. Surveyor Notes: **CURB LIP 1.0** PROW/ADA: Not Found, R305.2, R302.7, R302.7.2