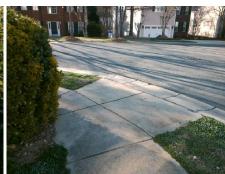

## **Access Compliance Report Public Rights-of-Way** (Curb Ramps)

Intersection ID: 29723 Main Street: LANNIER FALLS LN **Cross Street: MEDOC MOUNTAIN DR** Location: N ADA ID: 4705E80E9F7C Ramp Type: PerpDiag Initial Pass/Fail: Fail **Overall Compliance: No Severity Score:** 10

Total Cost: 3200.00

| Field Measurements/Component Compliance |                        |                       |       |       |                             |       |
|-----------------------------------------|------------------------|-----------------------|-------|-------|-----------------------------|-------|
|                                         | Compliance Description |                       | Data  | Compl | liance Description          | Data  |
|                                         | N/A                    | Ramp Length (in)      | 51.5  | Yes   | Ramp Slope (%)              | 5.0   |
|                                         | No                     | Ramp Width (in)       | 44.0  | No    | Ramp XSlope (%)             | 2.3   |
|                                         | N/A                    | Flare Type LT         | N/A   | N/A   | Flare Type RT               | N/A   |
|                                         | N/A                    | Flare Slope LT (%)    | N/A   | N/A   | Flare Slope RT (%)          | N/A   |
|                                         | N/A                    | Flare Traversable LT? | N/A   | N/A   | Flare Traversable RT?       | N/A   |
|                                         | N/A                    | Landing Length (in)   | N/A   | N/A   | DWS Provided?               | N/A   |
|                                         | N/A                    | Landing Width (in)    | N/A   | N/A   | DWS Contrast?               | N/A   |
|                                         | N/A                    | Landing Slope (%)     | N/A   | N/A   | DWS Length (in)             | N/A   |
|                                         | N/A                    | Landing X Slope (%)   | N/A   | N/A   | DWS Full Width?             | N/A   |
|                                         | N/A                    | Landing Curb? (Y/N)   | N/A   | N/A   | DWS Offset (in)             | N/A   |
|                                         | N/A                    | Shared Landing?       | N/A   |       |                             |       |
|                                         | N/A                    | Gutter Ponding?       | N/A   | N/A   | Gutter Slope (%)            | N/A   |
|                                         | N/A                    | Gutter Lip Ht (in)    | N/A   | N/A   | Gutter X Slope (%)          | N/A   |
|                                         | N/A                    | Painted X Walk1?      | No    | N/A   | Painted X Walk2?            | No    |
|                                         |                        | X Walk 1 Direction    | To SW |       | X Walk 2 Direction          | To SE |
|                                         | N/A                    | X Walk 1 Width (in)   | N/A   | N/A   | X Walk 2 Width (in)         | N/A   |
|                                         |                        | X Walk 1 Slope (%)    | 0.5   |       | X Walk 2 Slope (%)          | 0.8   |
|                                         |                        | X Walk 1 X Slope (%)  | 1.7   |       | X Walk 2 X Slope (%)        | 0.8   |
|                                         | N/A                    | Ramp inside XWalk1?   | N/A   | N/A   | Ramp inside XWalk2?         | N/A   |
|                                         |                        | Road Slope (%)        | 1.0   | N/A   | Clear Space?                | N/A   |
|                                         |                        | Road X Slope (%)      | 0.4   | N/A   | Clear Space to XWalk (in)   | N/A   |
|                                         | N/A                    | Any Obstructions?     | N/A   | N/A   | Storm Grate/Utility Hazard? | N/A   |
|                                         |                        | Obstruction Type      |       |       | Storm Grate/Utility Type    |       |
|                                         |                        |                       | N/A   |       |                             | N/A   |
|                                         |                        |                       |       | Yes   | Surface Condition? (G/P)    | Good  |
| 118                                     |                        |                       |       |       |                             |       |