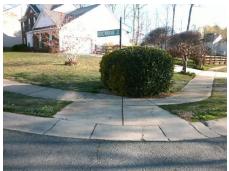

## **Access Compliance Report Public Rights-of-Way** (Curb Ramps)

Intersection ID: 29723 Main Street: LANNIER FALLS LN **Cross Street: MEDOC MOUNTAIN DR** Location: N ADA ID: 4705E80E9F7C Ramp Type: PerpDiag Initial Pass/Fail: Fail **Overall Compliance: No Severity Score:** 10

Total Cost: 3200.00

| Field Measurements/Component Compliance |                        |                       |       |       |                             |       |
|-----------------------------------------|------------------------|-----------------------|-------|-------|-----------------------------|-------|
|                                         | Compliance Description |                       | Data  | Compl | liance Description          | Data  |
|                                         | N/A                    | Ramp Length (in)      | 51.5  | Yes   | Ramp Slope (%)              | 5.0   |
|                                         | No                     | Ramp Width (in)       | 44.0  | No    | Ramp XSlope (%)             | 2.3   |
|                                         | N/A                    | Flare Type LT         | N/A   | N/A   | Flare Type RT               | N/A   |
|                                         | N/A                    | Flare Slope LT (%)    | N/A   | N/A   | Flare Slope RT (%)          | N/A   |
|                                         | N/A                    | Flare Traversable LT? | N/A   | N/A   | Flare Traversable RT?       | N/A   |
|                                         | N/A                    | Landing Length (in)   | N/A   | N/A   | DWS Provided?               | N/A   |
|                                         | N/A                    | Landing Width (in)    | N/A   | N/A   | DWS Contrast?               | N/A   |
|                                         | N/A                    | Landing Slope (%)     | N/A   | N/A   | DWS Length (in)             | N/A   |
|                                         | N/A                    | Landing X Slope (%)   | N/A   | N/A   | DWS Full Width?             | N/A   |
|                                         | N/A                    | Landing Curb? (Y/N)   | N/A   | N/A   | DWS Offset (in)             | N/A   |
|                                         | N/A                    | Shared Landing?       | N/A   |       |                             |       |
|                                         | N/A                    | Gutter Ponding?       | N/A   | N/A   | Gutter Slope (%)            | N/A   |
|                                         | N/A                    | Gutter Lip Ht (in)    | N/A   | N/A   | Gutter X Slope (%)          | N/A   |
|                                         | N/A                    | Painted X Walk1?      | No    | N/A   | Painted X Walk2?            | No    |
|                                         |                        | X Walk 1 Direction    | To SW |       | X Walk 2 Direction          | To SE |
|                                         | N/A                    | X Walk 1 Width (in)   | N/A   | N/A   | X Walk 2 Width (in)         | N/A   |
|                                         |                        | X Walk 1 Slope (%)    | 0.5   |       | X Walk 2 Slope (%)          | 0.8   |
|                                         |                        | X Walk 1 X Slope (%)  | 1.7   |       | X Walk 2 X Slope (%)        | 0.8   |
|                                         | N/A                    | Ramp inside XWalk1?   | N/A   | N/A   | Ramp inside XWalk2?         | N/A   |
|                                         |                        | Road Slope (%)        | 1.0   | N/A   | Clear Space?                | N/A   |
|                                         |                        | Road X Slope (%)      | 0.4   | N/A   | Clear Space to XWalk (in)   | N/A   |
|                                         | N/A                    | Any Obstructions?     | N/A   | N/A   | Storm Grate/Utility Hazard? | N/A   |
|                                         |                        | Obstruction Type      |       |       | Storm Grate/Utility Type    |       |
|                                         |                        |                       | N/A   |       |                             | N/A   |
|                                         |                        |                       |       | Yes   | Surface Condition? (G/P)    | Good  |
| 118                                     |                        |                       |       |       |                             |       |