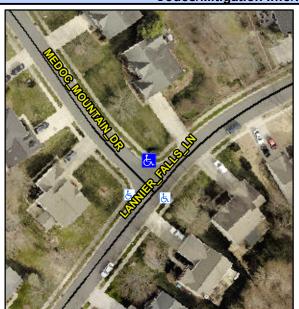

## **Access Compliance Report Public Rights-of-Way** (Curb Ramps)

Intersection ID: 29723 Main Street: LANNIER FALLS LN **Cross Street: MEDOC MOUNTAIN DR** Location: N ADA ID: 4705E80E9F7C Ramp Type: PerpDiag Initial Pass/Fail: Fail **Overall Compliance: No Severity Score:** 10

**Codes/Mitigation Info/Possible Solution** 

Street 1 Name Stop Condition-Street 2 Street 2 Name Stop Condition-Street 1 MEDOC MOUNTAIN DR StopSign **LANNIER FALLS LN** None

Possible Solutions: Remove & Replace Curb Ramp With Two New Directional Ramps or Equivalent. Surveyor Notes: N/A PROW/ADA: R304.5.1, R304.5.3