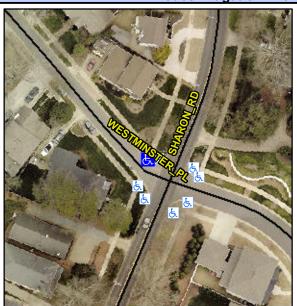

## **Access Compliance Report Public Rights-of-Way** (Curb Ramps)

Intersection ID: 17285 Main Street: WESTMINSTER\_PL Cross Street: SHARON\_RD Location: NW ADA ID: 471686F618DC Ramp Type: Perp Initial Pass/Fail: Fail **Overall Compliance: No Severity Score:** 1.25

**Codes/Mitigation Info/Possible Solution** 

**WESTMINSTER PL** Street 1 Name Stop Condition-Street 2 StopSign Street 2 Name N/A Stop Condition-Street 1 N/A

Possible Solutions: Remove & Replace Entire Ramp. Surveyor Notes: N/A PROW/ADA: Not Found, R304.5.3