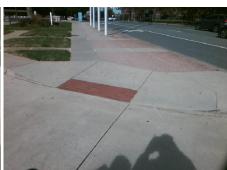

## Access Compliance Report Public Rights-of-Way (Curb Ramps)

Intersection ID: N/AMain Street: E\_4TH\_STCross Street: N/ALocation:NWADA ID: 4719790571A5Ramp Type: PerpInitial Pass/Fail: FailOverall Compliance: NoSeverity Score: 13.75

Codes/Mitigation Info/Possible Solution

Street 1 Name ENTRANCE
Stop Condition-Street 2 None
Street 2 Name N/A
Stop Condition-Street 1 N/A

| ш                    | 1 033ibic 00idtioii           |
|----------------------|-------------------------------|
| -                    | Possible Solutions:           |
|                      | Remove & Replace Entire Ramp. |
|                      |                               |
|                      |                               |
| 5                    |                               |
| ģ                    |                               |
| e<br>e               | Surveyor Notes:               |
|                      | N/A                           |
| Contract of the last |                               |
|                      |                               |
|                      | PROW/ADA:                     |
|                      |                               |
| į                    | R304.2.2, R304.5.3            |
|                      |                               |
|                      |                               |
|                      |                               |
|                      |                               |
|                      |                               |

Total Cost:

1850.00

| Field Measurements/Component Compliance |                        |       |      |                             |      |  |  |  |
|-----------------------------------------|------------------------|-------|------|-----------------------------|------|--|--|--|
| Comp                                    | Compliance Description |       | Comp | liance Description          | Data |  |  |  |
| N/A                                     | Ramp Length (in)       | 85.0  | No   | Ramp Slope (%)              | 8.8  |  |  |  |
| Yes                                     | Ramp Width (in)        | 73.0  | No   | Ramp XSlope (%)             | 2.3  |  |  |  |
| N/A                                     | Flare Type LT          | N/A   | N/A  | Flare Type RT               | N/A  |  |  |  |
| N/A                                     | Flare Slope LT (%)     | N/A   | N/A  | Flare Slope RT (%)          | N/A  |  |  |  |
| N/A                                     | Flare Traversable LT?  | No    | N/A  | Flare Traversable RT?       | No   |  |  |  |
| N/A                                     | Landing Length (in)    | N/A   | N/A  | DWS Provided?               | N/A  |  |  |  |
| N/A                                     | Landing Width (in)     | N/A   | N/A  | DWS Contrast?               | N/A  |  |  |  |
| N/A                                     | Landing Slope (%)      | N/A   | N/A  | DWS Length (in)             | N/A  |  |  |  |
| N/A                                     | Landing X Slope (%)    | N/A   | N/A  | DWS Full Width?             | N/A  |  |  |  |
| N/A                                     | Landing Curb? (Y/N)    | N/A   | N/A  | DWS Offset (in)             | N/A  |  |  |  |
| N/A                                     | Shared Landing?        | N/A   |      |                             |      |  |  |  |
| N/A                                     | Gutter Ponding?        | N/A   | N/A  | Gutter Slope (%)            | N/A  |  |  |  |
| N/A                                     | Gutter Lip Ht (in)     | N/A   | N/A  | Gutter X Slope (%)          | N/A  |  |  |  |
| N/A                                     | Painted X Walk1?       | No    | N/A  | Painted X Walk2?            | N/A  |  |  |  |
|                                         | X Walk 1 Direction     | To SE |      | X Walk 2 Direction          | N/A  |  |  |  |
| N/A                                     | X Walk 1 Width (in)    | N/A   | N/A  | X Walk 2 Width (in)         | N/A  |  |  |  |
|                                         | X Walk 1 Slope (%)     | 1.8   |      | X Walk 2 Slope (%)          | N/A  |  |  |  |
|                                         | X Walk 1 X Slope (%)   | 0.5   |      | X Walk 2 X Slope (%)        | N/A  |  |  |  |
| N/A                                     | Ramp inside XWalk1?    | N/A   | N/A  | Ramp inside XWalk2?         | N/A  |  |  |  |
|                                         | Road Slope (%)         | N/A   | N/A  | Clear Space?                | N/A  |  |  |  |
|                                         | Road X Slope (%)       | N/A   | N/A  | Clear Space to XWalk (in)   | N/A  |  |  |  |
| N/A                                     | Any Obstructions?      | N/A   | N/A  | Storm Grate/Utility Hazard? | N/A  |  |  |  |
|                                         | Obstruction Type       |       |      | Storm Grate/Utility Type    |      |  |  |  |
|                                         |                        | N/A   |      |                             | N/A  |  |  |  |
| The:                                    |                        |       | Yes  | Surface Condition? (G/P)    | Good |  |  |  |