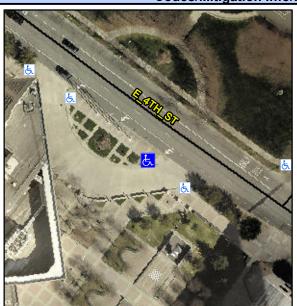

## Access Compliance Report Public Rights-of-Way (Curb Ramps)

Intersection ID: N/AMain Street: E\_4TH\_STCross Street: N/ALocation:NWADA ID: 4719790571A5Ramp Type: PerpInitial Pass/Fail: FailOverall Compliance: NoSeverity Score: 13.75