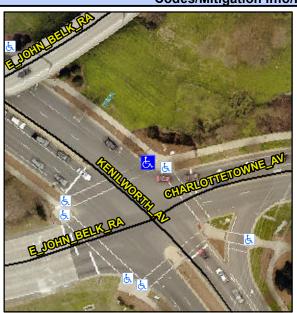

## Access Compliance Report Public Rights-of-Way (Curb Ramps)

Intersection ID: 13912Main Street:E\_STONEWALL\_STCross Street:CHARLOTTETOWNE\_AVLocation:NEADA ID: 471B15DB87A4Ramp Type:PerpInitial Pass/Fail:FailOverall Compliance:NoSeverity Score:13.75