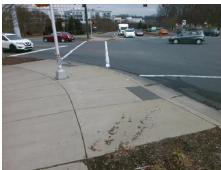

## Field Measurements/Component Compliance

Street 1 Name E STONEWALL ST
Stop Condition-Street 2 Signal
Street 2 Name N/A
Stop Condition-Street 1 N/A

| Possible Solutions:           |  |  |  |  |  |
|-------------------------------|--|--|--|--|--|
| Remove & Replace Entire Ramp. |  |  |  |  |  |
|                               |  |  |  |  |  |
|                               |  |  |  |  |  |
|                               |  |  |  |  |  |
|                               |  |  |  |  |  |
| Surveyor Notes:               |  |  |  |  |  |
| N/A                           |  |  |  |  |  |
| N/A                           |  |  |  |  |  |
|                               |  |  |  |  |  |
|                               |  |  |  |  |  |
| PROW/ADA:                     |  |  |  |  |  |
| Not Found, R304.2.2, R304.5.3 |  |  |  |  |  |
|                               |  |  |  |  |  |
|                               |  |  |  |  |  |
|                               |  |  |  |  |  |
|                               |  |  |  |  |  |
|                               |  |  |  |  |  |

Total Cost: \$ 1850.00

| Field Measurements/Component Compliance |                       |       |                        |                             |      |  |
|-----------------------------------------|-----------------------|-------|------------------------|-----------------------------|------|--|
| Compliance Description                  |                       | Data  | Compliance Description |                             | Data |  |
| N/A                                     | Ramp Length (in)      | 96.0  | No                     | Ramp Slope (%)              | 8.6  |  |
| Yes                                     | Ramp Width (in)       | 48.0  | No                     | Ramp XSlope (%)             | 2.5  |  |
| N/A                                     | Flare Type LT         | N/A   | N/A                    | Flare Type RT               | N/A  |  |
| N/A                                     | Flare Slope LT (%)    | N/A   | N/A                    | Flare Slope RT (%)          | N/A  |  |
| N/A                                     | Flare Traversable LT? | N/A   | N/A                    | Flare Traversable RT?       | N/A  |  |
| N/A                                     | Landing Length (in)   | N/A   | N/A                    | DWS Provided?               | N/A  |  |
| N/A                                     | Landing Width (in)    | N/A   | N/A                    | DWS Contrast?               | N/A  |  |
| N/A                                     | Landing Slope (%)     | N/A   | N/A                    | DWS Length (in)             | N/A  |  |
| N/A                                     | Landing X Slope (%)   | N/A   | N/A                    | DWS Full Width?             | N/A  |  |
| N/A                                     | Landing Curb? (Y/N)   | N/A   | N/A                    | DWS Offset (in)             | N/A  |  |
| N/A                                     | Shared Landing?       | N/A   |                        |                             |      |  |
| N/A                                     | Gutter Ponding?       | N/A   | N/A                    | Gutter Slope (%)            | N/A  |  |
| N/A                                     | Gutter Lip Ht (in)    | N/A   | N/A                    | Gutter X Slope (%)          | N/A  |  |
| N/A                                     | Painted X Walk1?      | Yes   | N/A                    | Painted X Walk2?            | N/A  |  |
|                                         | X Walk 1 Direction    | To W  |                        | X Walk 2 Direction          | N/A  |  |
| N/A                                     | X Walk 1 Width (in)   | 120.0 | N/A                    | X Walk 2 Width (in)         | N/A  |  |
|                                         | X Walk 1 Slope (%)    | 1.2   |                        | X Walk 2 Slope (%)          | N/A  |  |
|                                         | X Walk 1 X Slope (%)  | 2.3   |                        | X Walk 2 X Slope (%)        | N/A  |  |
| N/A                                     | Ramp inside XWalk1?   | Yes   | N/A                    | Ramp inside XWalk2?         | N/A  |  |
|                                         | Road Slope (%)        | N/A   | N/A                    | Clear Space?                | N/A  |  |
|                                         | Road X Slope (%)      | N/A   | N/A                    | Clear Space to XWalk (in)   | N/A  |  |
| N/A                                     | Any Obstructions?     | N/A   | N/A                    | Storm Grate/Utility Hazard? | N/A  |  |
|                                         | Obstruction Type      |       |                        | Storm Grate/Utility Type    |      |  |
|                                         |                       | N/A   |                        |                             | N/A  |  |
|                                         |                       |       | Yes                    | Surface Condition? (G/P)    | Good |  |
|                                         |                       |       |                        |                             |      |  |