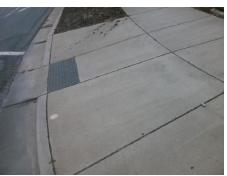

## Field Measurements/Component Compliance

Street 1 Name E STONEWALL ST
Stop Condition-Street 2 Signal
Street 2 Name N/A
Stop Condition-Street 1 N/A

| Possible Solutions:           |  |  |  |  |  |
|-------------------------------|--|--|--|--|--|
| Remove & Replace Entire Ramp. |  |  |  |  |  |
|                               |  |  |  |  |  |
|                               |  |  |  |  |  |
|                               |  |  |  |  |  |
|                               |  |  |  |  |  |
| Surveyor Notes:               |  |  |  |  |  |
| N/A                           |  |  |  |  |  |
| N/A                           |  |  |  |  |  |
|                               |  |  |  |  |  |
|                               |  |  |  |  |  |
| PROW/ADA:                     |  |  |  |  |  |
| Not Found, R304.2.2, R304.5.3 |  |  |  |  |  |
|                               |  |  |  |  |  |
|                               |  |  |  |  |  |
|                               |  |  |  |  |  |
|                               |  |  |  |  |  |
|                               |  |  |  |  |  |

Total Cost: \$ 1850.00

| Field Measurements/Component Compliance |                       |       |                        |                             |      |  |
|-----------------------------------------|-----------------------|-------|------------------------|-----------------------------|------|--|
| Compliance Description                  |                       | Data  | Compliance Description |                             | Data |  |
| N/A                                     | Ramp Length (in)      | 96.0  | No                     | Ramp Slope (%)              | 8.6  |  |
| Yes                                     | Ramp Width (in)       | 48.0  | No                     | Ramp XSlope (%)             | 2.5  |  |
| N/A                                     | Flare Type LT         | N/A   | N/A                    | Flare Type RT               | N/A  |  |
| N/A                                     | Flare Slope LT (%)    | N/A   | N/A                    | Flare Slope RT (%)          | N/A  |  |
| N/A                                     | Flare Traversable LT? | N/A   | N/A                    | Flare Traversable RT?       | N/A  |  |
| N/A                                     | Landing Length (in)   | N/A   | N/A                    | DWS Provided?               | N/A  |  |
| N/A                                     | Landing Width (in)    | N/A   | N/A                    | DWS Contrast?               | N/A  |  |
| N/A                                     | Landing Slope (%)     | N/A   | N/A                    | DWS Length (in)             | N/A  |  |
| N/A                                     | Landing X Slope (%)   | N/A   | N/A                    | DWS Full Width?             | N/A  |  |
| N/A                                     | Landing Curb? (Y/N)   | N/A   | N/A                    | DWS Offset (in)             | N/A  |  |
| N/A                                     | Shared Landing?       | N/A   |                        |                             |      |  |
| N/A                                     | Gutter Ponding?       | N/A   | N/A                    | Gutter Slope (%)            | N/A  |  |
| N/A                                     | Gutter Lip Ht (in)    | N/A   | N/A                    | Gutter X Slope (%)          | N/A  |  |
| N/A                                     | Painted X Walk1?      | Yes   | N/A                    | Painted X Walk2?            | N/A  |  |
|                                         | X Walk 1 Direction    | To W  |                        | X Walk 2 Direction          | N/A  |  |
| N/A                                     | X Walk 1 Width (in)   | 120.0 | N/A                    | X Walk 2 Width (in)         | N/A  |  |
|                                         | X Walk 1 Slope (%)    | 1.2   |                        | X Walk 2 Slope (%)          | N/A  |  |
|                                         | X Walk 1 X Slope (%)  | 2.3   |                        | X Walk 2 X Slope (%)        | N/A  |  |
| N/A                                     | Ramp inside XWalk1?   | Yes   | N/A                    | Ramp inside XWalk2?         | N/A  |  |
|                                         | Road Slope (%)        | N/A   | N/A                    | Clear Space?                | N/A  |  |
|                                         | Road X Slope (%)      | N/A   | N/A                    | Clear Space to XWalk (in)   | N/A  |  |
| N/A                                     | Any Obstructions?     | N/A   | N/A                    | Storm Grate/Utility Hazard? | N/A  |  |
|                                         | Obstruction Type      |       |                        | Storm Grate/Utility Type    |      |  |
|                                         |                       | N/A   |                        |                             | N/A  |  |
|                                         |                       |       | Yes                    | Surface Condition? (G/P)    | Good |  |
|                                         |                       |       |                        |                             |      |  |