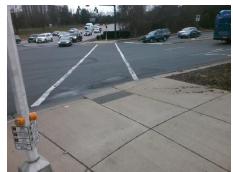

## Field Measurements/Component Compliance

Street 1 Name E STONEWALL ST
Stop Condition-Street 2 Signal
Street 2 Name N/A
Stop Condition-Street 1 N/A

| Possible Solutions:           |  |  |  |  |  |
|-------------------------------|--|--|--|--|--|
| Remove & Replace Entire Ramp. |  |  |  |  |  |
|                               |  |  |  |  |  |
|                               |  |  |  |  |  |
|                               |  |  |  |  |  |
|                               |  |  |  |  |  |
| Surveyor Notes:               |  |  |  |  |  |
| N/A                           |  |  |  |  |  |
| N/A                           |  |  |  |  |  |
|                               |  |  |  |  |  |
|                               |  |  |  |  |  |
| PROW/ADA:                     |  |  |  |  |  |
| Not Found, R304.2.2, R304.5.3 |  |  |  |  |  |
|                               |  |  |  |  |  |
|                               |  |  |  |  |  |
|                               |  |  |  |  |  |
|                               |  |  |  |  |  |
|                               |  |  |  |  |  |

Total Cost: \$ 1850.00

| Field Measurements/Component Compliance |                       |       |                        |                             |      |  |
|-----------------------------------------|-----------------------|-------|------------------------|-----------------------------|------|--|
| Compliance Description                  |                       | Data  | Compliance Description |                             | Data |  |
| N/A                                     | Ramp Length (in)      | 96.0  | No                     | Ramp Slope (%)              | 8.6  |  |
| Yes                                     | Ramp Width (in)       | 48.0  | No                     | Ramp XSlope (%)             | 2.5  |  |
| N/A                                     | Flare Type LT         | N/A   | N/A                    | Flare Type RT               | N/A  |  |
| N/A                                     | Flare Slope LT (%)    | N/A   | N/A                    | Flare Slope RT (%)          | N/A  |  |
| N/A                                     | Flare Traversable LT? | N/A   | N/A                    | Flare Traversable RT?       | N/A  |  |
| N/A                                     | Landing Length (in)   | N/A   | N/A                    | DWS Provided?               | N/A  |  |
| N/A                                     | Landing Width (in)    | N/A   | N/A                    | DWS Contrast?               | N/A  |  |
| N/A                                     | Landing Slope (%)     | N/A   | N/A                    | DWS Length (in)             | N/A  |  |
| N/A                                     | Landing X Slope (%)   | N/A   | N/A                    | DWS Full Width?             | N/A  |  |
| N/A                                     | Landing Curb? (Y/N)   | N/A   | N/A                    | DWS Offset (in)             | N/A  |  |
| N/A                                     | Shared Landing?       | N/A   |                        |                             |      |  |
| N/A                                     | Gutter Ponding?       | N/A   | N/A                    | Gutter Slope (%)            | N/A  |  |
| N/A                                     | Gutter Lip Ht (in)    | N/A   | N/A                    | Gutter X Slope (%)          | N/A  |  |
| N/A                                     | Painted X Walk1?      | Yes   | N/A                    | Painted X Walk2?            | N/A  |  |
|                                         | X Walk 1 Direction    | To W  |                        | X Walk 2 Direction          | N/A  |  |
| N/A                                     | X Walk 1 Width (in)   | 120.0 | N/A                    | X Walk 2 Width (in)         | N/A  |  |
|                                         | X Walk 1 Slope (%)    | 1.2   |                        | X Walk 2 Slope (%)          | N/A  |  |
|                                         | X Walk 1 X Slope (%)  | 2.3   |                        | X Walk 2 X Slope (%)        | N/A  |  |
| N/A                                     | Ramp inside XWalk1?   | Yes   | N/A                    | Ramp inside XWalk2?         | N/A  |  |
|                                         | Road Slope (%)        | N/A   | N/A                    | Clear Space?                | N/A  |  |
|                                         | Road X Slope (%)      | N/A   | N/A                    | Clear Space to XWalk (in)   | N/A  |  |
| N/A                                     | Any Obstructions?     | N/A   | N/A                    | Storm Grate/Utility Hazard? | N/A  |  |
|                                         | Obstruction Type      |       |                        | Storm Grate/Utility Type    |      |  |
|                                         |                       | N/A   |                        |                             | N/A  |  |
|                                         |                       |       | Yes                    | Surface Condition? (G/P)    | Good |  |
|                                         |                       |       |                        |                             |      |  |