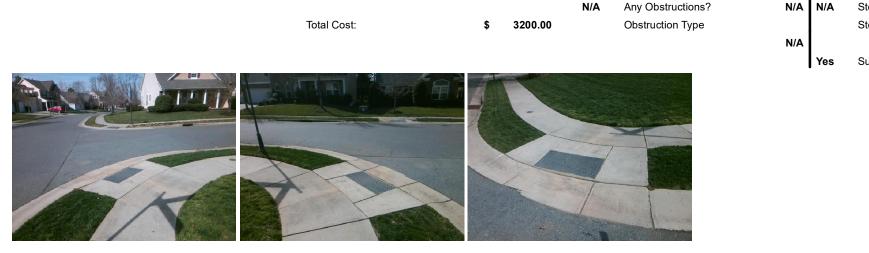

## Access Compliance Report Public Rights-of-Way (Curb Ramps)

| Intersection ID: N/A                                                                                            | Main Str         | Main Street: BRECKFIELD_CT   |        |                                            | KIRKWYND_COMMO                          | Location: | SE                     |                             |       |  |
|-----------------------------------------------------------------------------------------------------------------|------------------|------------------------------|--------|--------------------------------------------|-----------------------------------------|-----------|------------------------|-----------------------------|-------|--|
| ADA ID: 471CD35273AB                                                                                            | Ramp Ty          | Ramp Type: PerpDiag          |        | Initial Pass/Fail: Fail Overall Compliance |                                         |           | nce: N                 | o Severity Score:           | 21.25 |  |
| Codes/Mitigation Info/Possible Solution                                                                         |                  |                              |        |                                            | Field Measurements/Component Compliance |           |                        |                             |       |  |
|                                                                                                                 | TOTAL COLLEGE BE | Possible Solutions:          |        | Compliance Description Data                |                                         |           | Compliance Description |                             | Data  |  |
|                                                                                                                 |                  | Remove & Replace Curb Ramp V | Vith   | N/A                                        | Ramp Length (in)                        | 47.0      | No                     | Ramp Slope (%)              | 8.8   |  |
|                                                                                                                 |                  | Two New Directional Ramps or |        | No                                         | Ramp Width (in)                         | 47.0      | Yes                    | Ramp XSlope (%)             | 1.0   |  |
|                                                                                                                 |                  | Equivalent.                  |        | N/A                                        | Flare Type LT                           | N/A       | N/A                    | Flare Type RT               | N/A   |  |
|                                                                                                                 |                  |                              |        | N/A                                        | Flare Slope LT (%)                      | N/A       | N/A                    | Flare Slope RT (%)          | N/A   |  |
|                                                                                                                 |                  |                              |        | N/A                                        | Flare Traversable LT?                   | N/A       | N/A                    | Flare Traversable RT?       | N/A   |  |
| A 100 - 1903                                                                                                    | Allo En C        |                              |        | N/A                                        | Landing Length (in)                     | N/A       | N/A                    | DWS Provided?               | N/A   |  |
| The second se | W.               | Surveyor Notes:              |        | N/A                                        | Landing Width (in)                      | N/A       | N/A                    | DWS Contrast?               | N/A   |  |
| A A                                                                                                             |                  | N/A                          |        | N/A                                        | Landing Slope (%)                       | N/A       | N/A                    | DWS Length (in)             | N/A   |  |
| A A B                                                                                                           | E o W            |                              |        | N/A                                        | Landing X Slope (%)                     | N/A       | N/A                    | DWS Full Width?             | N/A   |  |
| PROW/ADA:<br>R304.5.1, R304.2.2                                                                                 |                  |                              |        | N/A                                        | Landing Curb? (Y/N)                     | N/A       | N/A                    | DWS Offset (in)             | N/A   |  |
|                                                                                                                 |                  |                              |        | N/A                                        | Shared Landing?                         | N/A       |                        |                             |       |  |
|                                                                                                                 |                  |                              |        | N/A                                        | Gutter Ponding?                         | N/A       | N/A                    | Gutter Slope (%)            | N/A   |  |
|                                                                                                                 |                  |                              |        | N/A                                        | Gutter Lip Ht (in)                      | N/A       | N/A                    | Gutter X Slope (%)          | N/A   |  |
|                                                                                                                 |                  |                              |        | N/A                                        | Painted X Walk1?                        | No        | N/A                    | Painted X Walk2?            | No    |  |
| Street 1 Name KIRKWYND COMMONS DR                                                                               |                  |                              |        |                                            | X Walk 1 Direction                      | To NW     |                        | X Walk 2 Direction          | To SW |  |
|                                                                                                                 |                  |                              |        | N/A                                        | X Walk 1 Width (in)                     | N/A       | N/A                    | X Walk 2 Width (in)         | N/A   |  |
|                                                                                                                 |                  |                              |        |                                            | X Walk 1 Slope (%)                      | 1.9       |                        | X Walk 2 Slope (%)          | 5.2   |  |
| Stop Condition-Street 2                                                                                         | StopSign         |                              |        |                                            | X Walk 1 X Slope (%)                    | 1.2       |                        | X Walk 2 X Slope (%)        | 0.6   |  |
| Street 2 Name                                                                                                   | BRECKFIELD CT    |                              |        | N/A                                        | Ramp inside XWalk1?                     | N/A       | N/A                    | Ramp inside XWalk2?         | N/A   |  |
| Stop Condition-Street 1                                                                                         | None             |                              |        |                                            | Road Slope (%)                          | 1.1       | N/A                    | Clear Space?                | N/A   |  |
|                                                                                                                 |                  |                              |        |                                            | Road X Slope (%)                        | 2.1       | N/A                    | Clear Space to XWalk (in)   | N/A   |  |
|                                                                                                                 |                  |                              |        | N/A                                        | Any Obstructions?                       | N/A       | N/A                    | Storm Grate/Utility Hazard? | N/A   |  |
|                                                                                                                 |                  | Total Cost: \$ 3             | 200.00 |                                            | Obstruction Type                        |           |                        | Storm Grate/Utility Type    |       |  |
|                                                                                                                 |                  |                              |        |                                            |                                         | N/A       |                        |                             | N/A   |  |
|                                                                                                                 |                  |                              |        |                                            |                                         |           |                        |                             |       |  |

es Surface Condition? (G/P)

Good