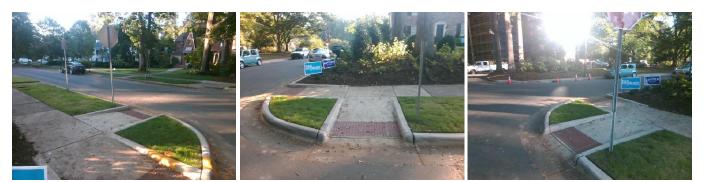

## Access Compliance Report Public Rights-of-Way (Curb Ramps)

Yes

Surface Condition? (G/P)

Good

| Intersection ID: 16139                  |                          |                               |                                                |      |                          | Location: | SE   |                             |      |
|-----------------------------------------|--------------------------|-------------------------------|------------------------------------------------|------|--------------------------|-----------|------|-----------------------------|------|
|                                         | Main Street: BILTMORE_DR |                               |                                                |      | CHEROKEE_RD              |           |      |                             |      |
| ADA ID: 471D3E76D2D1 Ramp Type: Perp    |                          |                               | Initial Pass/Fail: Fail Overall Compliance: No |      |                          |           |      | o Severity Score:           | 12.5 |
| Codes/Mitigation Info/Possible Solution |                          |                               | Field Measurements/Component Compliance        |      |                          |           |      |                             |      |
|                                         |                          | Possible Solutions:           | Co                                             | mpli | ance Description Data Co |           | Comp | Compliance Description      |      |
| The states                              |                          | Remove & Replace Entire Ramp. | N/#                                            | 4    | Ramp Length (in)         | 92.0      | No   | Ramp Slope (%)              | 8.7  |
| P 1 A Start                             |                          |                               | Yes                                            | s    | Ramp Width (in)          | 58.0      | Yes  | Ramp XSlope (%)             | 0.5  |
|                                         | 1 and the                |                               | N/A                                            | 4    | Flare Type LT            | N/A       | N/A  | Flare Type RT               | N/A  |
|                                         | 1 1                      | 9                             | N/#                                            | 4    | Flare Slope LT (%)       | N/A       | N/A  | Flare Slope RT (%)          | N/A  |
|                                         | PH >                     |                               | N/#                                            | 4    | Flare Traversable LT?    | N/A       | N/A  | Flare Traversable RT?       | N/A  |
|                                         | 133                      |                               | N/#                                            | 4    | Landing Length (in)      | N/A       | N/A  | DWS Provided?               | N/A  |
|                                         | and the                  | Surveyor Notes:               | N/#                                            | 4    | Landing Width (in)       | N/A       | N/A  | DWS Contrast?               | N/A  |
| ja 🦉 🎽 🛃                                | AL.                      | N/A                           | N/#                                            | 4    | Landing Slope (%)        | N/A       | N/A  | DWS Length (in)             | N/A  |
|                                         | · //                     | 1                             | N/#                                            | 4    | Landing X Slope (%)      | N/A       | N/A  | DWS Full Width?             | N/A  |
| G.G.                                    | 0 0 4                    |                               | N/#                                            | 4    | Landing Curb? (Y/N)      | N/A       | N/A  | DWS Offset (in)             | N/A  |
|                                         | 19. A                    | 1                             | N/#                                            | 4    | Shared Landing?          | N/A       |      |                             |      |
|                                         | Ser al                   | PROW/ADA:                     | N/#                                            | 4    | Gutter Ponding?          | N/A       | N/A  | Gutter Slope (%)            | N/A  |
|                                         |                          | Not Found, R304.2.2           | N/A                                            | 4    | Gutter Lip Ht (in)       | N/A       | N/A  | Gutter X Slope (%)          | N/A  |
| Charles the states of                   |                          |                               | N/#                                            | 4    | Painted X Walk1?         | No        | N/A  | Painted X Walk2?            | N/A  |
| A CAR AND A CAR                         | 1 M                      |                               |                                                |      | X Walk 1 Direction       | To SW     |      | X Walk 2 Direction          | N/A  |
|                                         |                          |                               | N/#                                            | 4    | X Walk 1 Width (in)      | N/A       | N/A  | X Walk 2 Width (in)         | N/A  |
| Street 1 Name E                         | BILTMORE DR              |                               |                                                |      | X Walk 1 Slope (%)       | 1.4       |      | X Walk 2 Slope (%)          | N/A  |
| Stop Condition-Street 2                 | StopSign                 |                               |                                                |      | X Walk 1 X Slope (%)     | 2.1       |      | X Walk 2 X Slope (%)        | N/A  |
| Street 2 Name                           | N/A                      |                               | N/#                                            | 4    | Ramp inside XWalk1?      | N/A       | N/A  | Ramp inside XWalk2?         | N/A  |
| Stop Condition-Street 1                 | N/A                      |                               |                                                |      | Road Slope (%)           | N/A       | N/A  | Clear Space?                | N/A  |
|                                         |                          |                               |                                                |      | Road X Slope (%)         | N/A       | N/A  | Clear Space to XWalk (in)   | N/A  |
|                                         |                          |                               | N/#                                            | 4    | Any Obstructions?        | N/A       | N/A  | Storm Grate/Utility Hazard? | N/A  |
|                                         |                          | Total Cost: \$ 1              | 850.00                                         |      | Obstruction Type         |           |      | Storm Grate/Utility Type    |      |
|                                         |                          |                               |                                                |      |                          | N/A       |      |                             | N/A  |