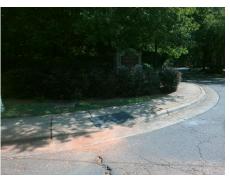

## Field Measurements/Component Compliance

Street 1 Name
Stop Condition-Street 2
Street 2 Name
Stop Condition-Street 1

REDDMAN RD None GREEN FOREST DR None Possible Solutions:

Remove & Replace Curb Ramp With
Two New Directional Ramps or
Equivalent.

Surveyor Notes:

N/A

PROW/ADA:

R304.5.1, R304.2.2, R304.5.3

Total Cost: \$ 3200.00

| Compliance Description |                       | Data | Compliance Description |                             | Data  |
|------------------------|-----------------------|------|------------------------|-----------------------------|-------|
| N/A                    | Ramp Length (in)      | 49.0 | No                     | Ramp Slope (%)              | 15.4  |
| No                     | Ramp Width (in)       | 39.0 | No                     | Ramp XSlope (%)             | 2.8   |
| N/A                    | Flare Type LT         | N/A  | N/A                    | Flare Type RT               | N/A   |
| N/A                    | Flare Slope LT (%)    | N/A  | N/A                    | Flare Slope RT (%)          | N/A   |
| N/A                    | Flare Traversable LT? | N/A  | N/A                    | Flare Traversable RT?       | N/A   |
| N/A                    | Landing Length (in)   | N/A  | N/A                    | DWS Provided?               | N/A   |
| N/A                    | Landing Width (in)    | N/A  | N/A                    | DWS Contrast?               | N/A   |
| N/A                    | Landing Slope (%)     | N/A  | N/A                    | DWS Length (in)             | N/A   |
| N/A                    | Landing X Slope (%)   | N/A  | N/A                    | DWS Full Width?             | N/A   |
| N/A                    | Landing Curb? (Y/N)   | N/A  | N/A                    | DWS Offset (in)             | N/A   |
| N/A                    | Shared Landing?       | N/A  |                        |                             |       |
| N/A                    | Gutter Ponding?       | Yes  | N/A                    | Gutter Slope (%)            | N/A   |
| N/A                    | Gutter Lip Ht (in)    | N/A  | N/A                    | Gutter X Slope (%)          | N/A   |
| N/A                    | Painted X Walk1?      | No   | N/A                    | Painted X Walk2?            | No    |
|                        | X Walk 1 Direction    | To W |                        | X Walk 2 Direction          | To SE |
| N/A                    | X Walk 1 Width (in)   | N/A  | N/A                    | X Walk 2 Width (in)         | N/A   |
|                        | X Walk 1 Slope (%)    | 0.9  |                        | X Walk 2 Slope (%)          | 3.9   |
|                        | X Walk 1 X Slope (%)  | 4.1  |                        | X Walk 2 X Slope (%)        | 0.9   |
| N/A                    | Ramp inside XWalk1?   | N/A  | N/A                    | Ramp inside XWalk2?         | N/A   |
|                        | Road Slope (%)        | 1.2  | N/A                    | Clear Space?                | N/A   |
|                        | Road X Slope (%)      | 0.5  | N/A                    | Clear Space to XWalk (in)   | N/A   |
| N/A                    | Any Obstructions?     | N/A  | N/A                    | Storm Grate/Utility Hazard? | N/A   |
|                        | Obstruction Type      |      |                        | Storm Grate/Utility Type    |       |
|                        |                       | N/A  |                        |                             | N/A   |
|                        |                       |      | Yes                    | Surface Condition? (G/P)    | Good  |