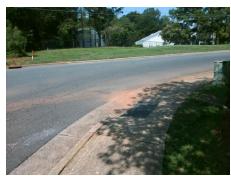

## Field Measurements/Component Compliance

Street 1 Name
Stop Condition-Street 2
Street 2 Name
Stop Condition-Street 1

REDDMAN RD None GREEN FOREST DR None Possible Solutions:

Remove & Replace Curb Ramp With
Two New Directional Ramps or
Equivalent.

Surveyor Notes:

N/A

PROW/ADA:

R304.5.1, R304.2.2, R304.5.3

Total Cost: \$ 3200.00

| Compliance Description |                       | Data | Compliance Description |                             | Data  |
|------------------------|-----------------------|------|------------------------|-----------------------------|-------|
| N/A                    | Ramp Length (in)      | 49.0 | No                     | Ramp Slope (%)              | 15.4  |
| No                     | Ramp Width (in)       | 39.0 | No                     | Ramp XSlope (%)             | 2.8   |
| N/A                    | Flare Type LT         | N/A  | N/A                    | Flare Type RT               | N/A   |
| N/A                    | Flare Slope LT (%)    | N/A  | N/A                    | Flare Slope RT (%)          | N/A   |
| N/A                    | Flare Traversable LT? | N/A  | N/A                    | Flare Traversable RT?       | N/A   |
| N/A                    | Landing Length (in)   | N/A  | N/A                    | DWS Provided?               | N/A   |
| N/A                    | Landing Width (in)    | N/A  | N/A                    | DWS Contrast?               | N/A   |
| N/A                    | Landing Slope (%)     | N/A  | N/A                    | DWS Length (in)             | N/A   |
| N/A                    | Landing X Slope (%)   | N/A  | N/A                    | DWS Full Width?             | N/A   |
| N/A                    | Landing Curb? (Y/N)   | N/A  | N/A                    | DWS Offset (in)             | N/A   |
| N/A                    | Shared Landing?       | N/A  |                        |                             |       |
| N/A                    | Gutter Ponding?       | Yes  | N/A                    | Gutter Slope (%)            | N/A   |
| N/A                    | Gutter Lip Ht (in)    | N/A  | N/A                    | Gutter X Slope (%)          | N/A   |
| N/A                    | Painted X Walk1?      | No   | N/A                    | Painted X Walk2?            | No    |
|                        | X Walk 1 Direction    | To W |                        | X Walk 2 Direction          | To SE |
| N/A                    | X Walk 1 Width (in)   | N/A  | N/A                    | X Walk 2 Width (in)         | N/A   |
|                        | X Walk 1 Slope (%)    | 0.9  |                        | X Walk 2 Slope (%)          | 3.9   |
|                        | X Walk 1 X Slope (%)  | 4.1  |                        | X Walk 2 X Slope (%)        | 0.9   |
| N/A                    | Ramp inside XWalk1?   | N/A  | N/A                    | Ramp inside XWalk2?         | N/A   |
|                        | Road Slope (%)        | 1.2  | N/A                    | Clear Space?                | N/A   |
|                        | Road X Slope (%)      | 0.5  | N/A                    | Clear Space to XWalk (in)   | N/A   |
| N/A                    | Any Obstructions?     | N/A  | N/A                    | Storm Grate/Utility Hazard? | N/A   |
|                        | Obstruction Type      |      |                        | Storm Grate/Utility Type    |       |
|                        |                       | N/A  |                        |                             | N/A   |
|                        |                       |      | Yes                    | Surface Condition? (G/P)    | Good  |