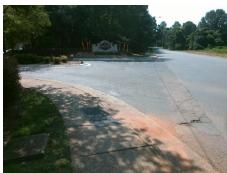

## Field Measurements/Component Compliance

Street 1 Name
Stop Condition-Street 2
Street 2 Name
Stop Condition-Street 1

REDDMAN RD None GREEN FOREST DR None Possible Solutions:

Remove & Replace Curb Ramp With
Two New Directional Ramps or
Equivalent.

Surveyor Notes:

N/A

PROW/ADA:

R304.5.1, R304.2.2, R304.5.3

Total Cost: \$ 3200.00

| Compliance Description |                       | Data | Compliance Description |                             | Data  |
|------------------------|-----------------------|------|------------------------|-----------------------------|-------|
| N/A                    | Ramp Length (in)      | 49.0 | No                     | Ramp Slope (%)              | 15.4  |
| No                     | Ramp Width (in)       | 39.0 | No                     | Ramp XSlope (%)             | 2.8   |
| N/A                    | Flare Type LT         | N/A  | N/A                    | Flare Type RT               | N/A   |
| N/A                    | Flare Slope LT (%)    | N/A  | N/A                    | Flare Slope RT (%)          | N/A   |
| N/A                    | Flare Traversable LT? | N/A  | N/A                    | Flare Traversable RT?       | N/A   |
| N/A                    | Landing Length (in)   | N/A  | N/A                    | DWS Provided?               | N/A   |
| N/A                    | Landing Width (in)    | N/A  | N/A                    | DWS Contrast?               | N/A   |
| N/A                    | Landing Slope (%)     | N/A  | N/A                    | DWS Length (in)             | N/A   |
| N/A                    | Landing X Slope (%)   | N/A  | N/A                    | DWS Full Width?             | N/A   |
| N/A                    | Landing Curb? (Y/N)   | N/A  | N/A                    | DWS Offset (in)             | N/A   |
| N/A                    | Shared Landing?       | N/A  |                        |                             |       |
| N/A                    | Gutter Ponding?       | Yes  | N/A                    | Gutter Slope (%)            | N/A   |
| N/A                    | Gutter Lip Ht (in)    | N/A  | N/A                    | Gutter X Slope (%)          | N/A   |
| N/A                    | Painted X Walk1?      | No   | N/A                    | Painted X Walk2?            | No    |
|                        | X Walk 1 Direction    | To W |                        | X Walk 2 Direction          | To SE |
| N/A                    | X Walk 1 Width (in)   | N/A  | N/A                    | X Walk 2 Width (in)         | N/A   |
|                        | X Walk 1 Slope (%)    | 0.9  |                        | X Walk 2 Slope (%)          | 3.9   |
|                        | X Walk 1 X Slope (%)  | 4.1  |                        | X Walk 2 X Slope (%)        | 0.9   |
| N/A                    | Ramp inside XWalk1?   | N/A  | N/A                    | Ramp inside XWalk2?         | N/A   |
|                        | Road Slope (%)        | 1.2  | N/A                    | Clear Space?                | N/A   |
|                        | Road X Slope (%)      | 0.5  | N/A                    | Clear Space to XWalk (in)   | N/A   |
| N/A                    | Any Obstructions?     | N/A  | N/A                    | Storm Grate/Utility Hazard? | N/A   |
|                        | Obstruction Type      |      |                        | Storm Grate/Utility Type    |       |
|                        |                       | N/A  |                        |                             | N/A   |
|                        |                       |      | Yes                    | Surface Condition? (G/P)    | Good  |