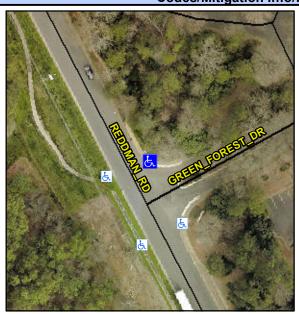

## Access Compliance Report Public Rights-of-Way (Curb Ramps)

Intersection ID: 15682 Main Street: GREEN\_FOREST\_DR Cross Street: REDDMAN\_RD Location: NE
ADA ID: 4720FBD0C278 Ramp Type: PerpDiag Initial Pass/Fail: Fail Overall Compliance: No Severity Score: 35

## Field Measurements/Component Compliance

Street 1 Name
Stop Condition-Street 2
Street 2 Name
Stop Condition-Street 1

REDDMAN RD None GREEN FOREST DR None Possible Solutions:

Remove & Replace Curb Ramp With
Two New Directional Ramps or
Equivalent.