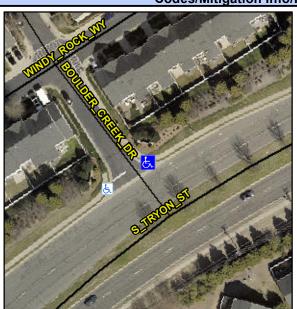

## Access Compliance Report Public Rights-of-Way (Curb Ramps)

Intersection ID: 47707 Main Street: S\_TRYON\_ST Cross Street: BOULDER\_CREEK\_DR Location: N

ADA ID: 472D2F1555F8 Ramp Type: PerpDiag Initial Pass/Fail: Fail Overall Compliance: No Severity Score: 22.5

## Field Measurements/Component Compliance

Street 1 Name
Stop Condition-Street 2
Street 2 Name
Stop Condition-Street 1

BOULDER CREEK DR StopSign S TRYON ST None Possible Solutions:

Remove & Replace Curb Ramp With
Two New Directional Ramps or
Equivalent.

Surveyor Notes:

N/A

PROW/ADA:

Not Found, R304.5.1, R304.2.2,
R304.5.3

Total Cost: \$ 3200.00

Compliance Description Data Compliance Description Data No N/A Ramp Length (in) 84.0 Ramp Slope (%) 8.6 No Ramp XSlope (%) No Ramp Width (in) 44.0 4.9 N/A N/A Flare Type LT N/A Flare Type RT N/A N/A N/A N/A Flare Slope RT (%) N/A Flare Slope LT (%) N/A Flare Traversable LT? N/A N/A Flare Traversable RT? N/A N/A N/A N/A DWS Provided? N/A Landing Length (in) N/A Landing Width (in) N/A N/A **DWS Contrast?** N/A N/A N/A N/A Landing Slope (%) DWS Length (in) N/A N/A Landing X Slope (%) N/A N/A DWS Full Width? N/A N/A Landing Curb? (Y/N) N/A N/A DWS Offset (in) N/A N/A N/A Shared Landing? N/A Gutter Ponding? N/A N/A Gutter Slope (%) N/A N/A Gutter Lip Ht (in) N/A N/A Gutter X Slope (%) N/A N/A Painted X Walk1? No N/A Painted X Walk2? No X Walk 1 Direction To SW X Walk 2 Direction To SE N/A N/A N/A X Walk 1 Width (in) X Walk 2 Width (in) N/A X Walk 1 Slope (%) 3.5 X Walk 2 Slope (%) 1.9 X Walk 1 X Slope (%) 1.0 X Walk 2 X Slope (%) 4.6 N/A N/A N/A Ramp inside XWalk2? Ramp inside XWalk1? N/A Road Slope (%) 4.2 N/A Clear Space? N/A N/A Road X Slope (%) Clear Space to XWalk (in) N/A 4.4 N/A N/A N/A Any Obstructions? Storm Grate/Utility Hazard? N/A **Obstruction Type** Storm Grate/Utility Type N/A N/A Yes Surface Condition? (G/P) Good