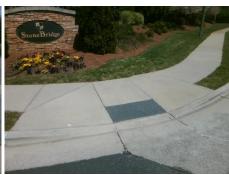

## Access Compliance Report Public Rights-of-Way (Curb Ramps)

Intersection ID: 47707 Main Street: S\_TRYON\_ST Cross Street: BOULDER\_CREEK\_DR Location: N

ADA ID: 472D2F1555F8 Ramp Type: PerpDiag Initial Pass/Fail: Fail Overall Compliance: No Severity Score: 22.5

## Field Measurements/Component Compliance

Street 1 Name
Stop Condition-Street 2
Street 2 Name
Stop Condition-Street 1

BOULDER CREEK DR StopSign S TRYON ST None Possible Solutions:

Remove & Replace Curb Ramp With
Two New Directional Ramps or
Equivalent.

Surveyor Notes:

N/A

PROW/ADA:

Not Found, R304.5.1, R304.2.2,
R304.5.3

Total Cost: \$ 3200.00

Compliance Description Data Compliance Description Data No N/A Ramp Length (in) 84.0 Ramp Slope (%) 8.6 No Ramp XSlope (%) No Ramp Width (in) 44.0 4.9 N/A N/A Flare Type LT N/A Flare Type RT N/A N/A N/A N/A Flare Slope RT (%) N/A Flare Slope LT (%) N/A Flare Traversable LT? N/A N/A Flare Traversable RT? N/A N/A N/A N/A DWS Provided? N/A Landing Length (in) N/A Landing Width (in) N/A N/A **DWS Contrast?** N/A N/A N/A N/A Landing Slope (%) DWS Length (in) N/A N/A Landing X Slope (%) N/A N/A DWS Full Width? N/A N/A Landing Curb? (Y/N) N/A N/A DWS Offset (in) N/A N/A N/A Shared Landing? N/A Gutter Ponding? N/A N/A Gutter Slope (%) N/A N/A Gutter Lip Ht (in) N/A N/A Gutter X Slope (%) N/A N/A Painted X Walk1? No N/A Painted X Walk2? No X Walk 1 Direction To SW X Walk 2 Direction To SE N/A N/A N/A X Walk 1 Width (in) X Walk 2 Width (in) N/A X Walk 1 Slope (%) 3.5 X Walk 2 Slope (%) 1.9 X Walk 1 X Slope (%) 1.0 X Walk 2 X Slope (%) 4.6 N/A N/A N/A Ramp inside XWalk2? Ramp inside XWalk1? N/A Road Slope (%) 4.2 N/A Clear Space? N/A N/A Road X Slope (%) Clear Space to XWalk (in) N/A 4.4 N/A N/A N/A Any Obstructions? Storm Grate/Utility Hazard? N/A **Obstruction Type** Storm Grate/Utility Type N/A N/A Yes Surface Condition? (G/P) Good