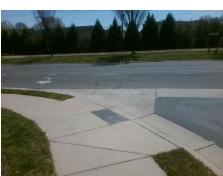

## Access Compliance Report Public Rights-of-Way (Curb Ramps)

Intersection ID: 47707 Main Street: S\_TRYON\_ST Cross Street: BOULDER\_CREEK\_DR Location: N

ADA ID: 472D2F1555F8 Ramp Type: PerpDiag Initial Pass/Fail: Fail Overall Compliance: No Severity Score: 22.5

## Field Measurements/Component Compliance

Street 1 Name
Stop Condition-Street 2
Street 2 Name
Stop Condition-Street 1

BOULDER CREEK DR StopSign S TRYON ST None Possible Solutions:

Remove & Replace Curb Ramp With
Two New Directional Ramps or
Equivalent.

Surveyor Notes:

N/A

PROW/ADA:

Not Found, R304.5.1, R304.2.2,
R304.5.3

Total Cost: \$ 3200.00

Compliance Description Data Compliance Description Data No N/A Ramp Length (in) 84.0 Ramp Slope (%) 8.6 No Ramp XSlope (%) No Ramp Width (in) 44.0 4.9 N/A N/A Flare Type LT N/A Flare Type RT N/A N/A N/A N/A Flare Slope RT (%) N/A Flare Slope LT (%) N/A Flare Traversable LT? N/A N/A Flare Traversable RT? N/A N/A N/A N/A DWS Provided? N/A Landing Length (in) N/A Landing Width (in) N/A N/A **DWS Contrast?** N/A N/A N/A N/A Landing Slope (%) DWS Length (in) N/A N/A Landing X Slope (%) N/A N/A DWS Full Width? N/A N/A Landing Curb? (Y/N) N/A N/A DWS Offset (in) N/A N/A N/A Shared Landing? N/A Gutter Ponding? N/A N/A Gutter Slope (%) N/A N/A Gutter Lip Ht (in) N/A N/A Gutter X Slope (%) N/A N/A Painted X Walk1? No N/A Painted X Walk2? No X Walk 1 Direction To SW X Walk 2 Direction To SE N/A N/A N/A X Walk 1 Width (in) X Walk 2 Width (in) N/A X Walk 1 Slope (%) 3.5 X Walk 2 Slope (%) 1.9 X Walk 1 X Slope (%) 1.0 X Walk 2 X Slope (%) 4.6 N/A N/A N/A Ramp inside XWalk2? Ramp inside XWalk1? N/A Road Slope (%) 4.2 N/A Clear Space? N/A N/A Road X Slope (%) Clear Space to XWalk (in) N/A 4.4 N/A N/A N/A Any Obstructions? Storm Grate/Utility Hazard? N/A **Obstruction Type** Storm Grate/Utility Type N/A N/A Yes Surface Condition? (G/P) Good