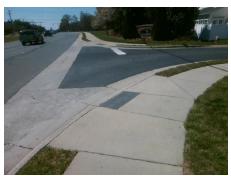

## Access Compliance Report Public Rights-of-Way (Curb Ramps)

Intersection ID: 47707 Main Street: S\_TRYON\_ST Cross Street: BOULDER\_CREEK\_DR Location: N

ADA ID: 472D2F1555F8 Ramp Type: PerpDiag Initial Pass/Fail: Fail Overall Compliance: No Severity Score: 22.5

## Field Measurements/Component Compliance

Street 1 Name
Stop Condition-Street 2
Street 2 Name
Stop Condition-Street 1

BOULDER CREEK DR StopSign S TRYON ST None Possible Solutions:

Remove & Replace Curb Ramp With
Two New Directional Ramps or
Equivalent.

Surveyor Notes:

N/A

PROW/ADA:

Not Found, R304.5.1, R304.2.2,
R304.5.3

Total Cost: \$ 3200.00

Compliance Description Data Compliance Description Data No N/A Ramp Length (in) 84.0 Ramp Slope (%) 8.6 No Ramp XSlope (%) No Ramp Width (in) 44.0 4.9 N/A N/A Flare Type LT N/A Flare Type RT N/A N/A N/A N/A Flare Slope RT (%) N/A Flare Slope LT (%) N/A Flare Traversable LT? N/A N/A Flare Traversable RT? N/A N/A N/A N/A DWS Provided? N/A Landing Length (in) N/A Landing Width (in) N/A N/A **DWS Contrast?** N/A N/A N/A N/A Landing Slope (%) DWS Length (in) N/A N/A Landing X Slope (%) N/A N/A DWS Full Width? N/A N/A Landing Curb? (Y/N) N/A N/A DWS Offset (in) N/A N/A N/A Shared Landing? N/A Gutter Ponding? N/A N/A Gutter Slope (%) N/A N/A Gutter Lip Ht (in) N/A N/A Gutter X Slope (%) N/A N/A Painted X Walk1? No N/A Painted X Walk2? No X Walk 1 Direction To SW X Walk 2 Direction To SE N/A N/A N/A X Walk 1 Width (in) X Walk 2 Width (in) N/A X Walk 1 Slope (%) 3.5 X Walk 2 Slope (%) 1.9 X Walk 1 X Slope (%) 1.0 X Walk 2 X Slope (%) 4.6 N/A N/A N/A Ramp inside XWalk2? Ramp inside XWalk1? N/A Road Slope (%) 4.2 N/A Clear Space? N/A N/A Road X Slope (%) Clear Space to XWalk (in) N/A 4.4 N/A N/A N/A Any Obstructions? Storm Grate/Utility Hazard? N/A **Obstruction Type** Storm Grate/Utility Type N/A N/A Yes Surface Condition? (G/P) Good