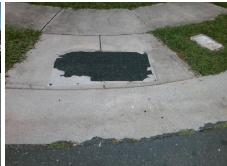

## Field Measurements/Component Compliance

STEWARTS CROSSING DR Street 1 Name Stop Condition-Street 2 None Street 2 Name N/A Stop Condition-Street 1 N/A

Possible Solutions: Co N/ Remove & Replace Entire Ramp. No N/ N/ Surveyor Notes: N/A PROW/ADA: Not Found, R304.5.1