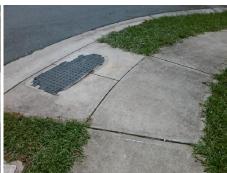

## Field Measurements/Component Compliance

STEWARTS CROSSING DR Street 1 Name Stop Condition-Street 2 None Street 2 Name N/A Stop Condition-Street 1 N/A

Possible Solutions: Co N/ Remove & Replace Entire Ramp. No N/ N/ Surveyor Notes: N/A PROW/ADA: Not Found, R304.5.1