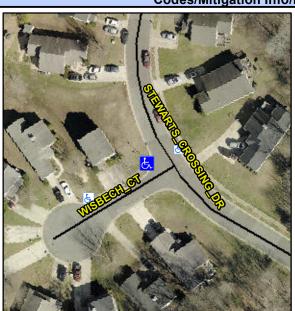

## **Access Compliance Report Public Rights-of-Way** (Curb Ramps)

Intersection ID: 28639 Main Street: STEWARTS CROSSING DR **Cross Street: WISBECH CT** Location: NW

ADA ID: 473A86E74CD3 Ramp Type: Perp Initial Pass/Fail: Fail **Overall Compliance: No Severity Score:** 8.75