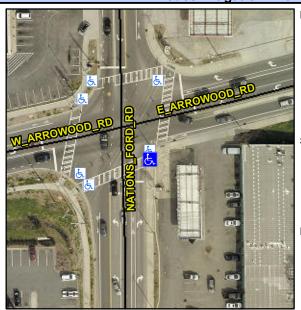

## **Access Compliance Report Public Rights-of-Way** (Curb Ramps)

Data

Intersection ID: 21514 Main Street: E ARROWOOD RD **Cross Street: NATIONS FORD RD** Location: SE ADA ID: 473BAB812526 Ramp Type: BlendTrans2 Initial Pass/Fail: Fail **Overall Compliance: No Severity Score:** 12.5

## Field Measurements/Component Compliance

Data Compliance Description

**NATIONS FORD RD** Street 1 Name Stop Condition-Street 1 Signal Street 2 Name N/A Stop Condition-Street 2 N/A Possible Solutions: Remove & Replace Curb Ramp With Two New Directional Ramps or Equivalent. Surveyor Notes: N/A PROW/ADA: R304.5.3