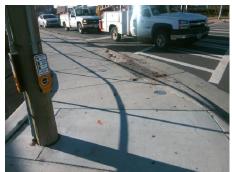

## **Access Compliance Report Public Rights-of-Way** (Curb Ramps)

Data

Intersection ID: 21514 Main Street: E ARROWOOD RD **Cross Street: NATIONS FORD RD** Location: SE ADA ID: 473BAB812526 Ramp Type: BlendTrans2 Initial Pass/Fail: Fail **Overall Compliance: No Severity Score:** 12.5

## Field Measurements/Component Compliance

Data Compliance Description

**NATIONS FORD RD** Street 1 Name Stop Condition-Street 1 Signal Street 2 Name N/A Stop Condition-Street 2 N/A Possible Solutions: Remove & Replace Curb Ramp With Two New Directional Ramps or Equivalent. Surveyor Notes: N/A PROW/ADA: R304.5.3