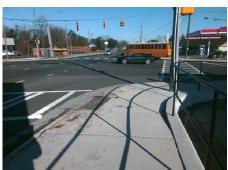

## **Access Compliance Report Public Rights-of-Way** (Curb Ramps)

Data

Intersection ID: 21514 Main Street: E ARROWOOD RD **Cross Street: NATIONS FORD RD** Location: SE ADA ID: 473BAB812526 Ramp Type: BlendTrans2 Initial Pass/Fail: Fail **Overall Compliance: No Severity Score:** 12.5

## Field Measurements/Component Compliance

Data Compliance Description

**NATIONS FORD RD** Street 1 Name Stop Condition-Street 1 Signal Street 2 Name N/A Stop Condition-Street 2 N/A Possible Solutions: Remove & Replace Curb Ramp With Two New Directional Ramps or Equivalent. Surveyor Notes: N/A PROW/ADA: R304.5.3