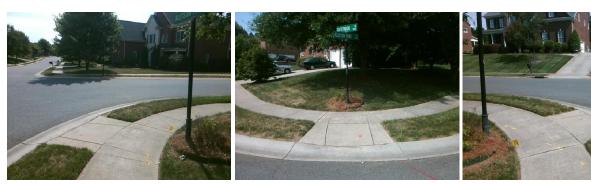

## Access Compliance Report Public Rights-of-Way (Curb Ramps)

| Intersection ID: 32287  | Main Street: ALLYSON_PARK_DR |                                                         |         | Street:                                            | BAILEYWICK_RD         | Location: | SW  |                             |       |
|-------------------------|------------------------------|---------------------------------------------------------|---------|----------------------------------------------------|-----------------------|-----------|-----|-----------------------------|-------|
| ADA ID: 474123793B96    | Ramp Type: PerpDiag          |                                                         |         | nitial Pass/Fail: Fail Overall Compliance: No      |                       |           |     | o Severity Score:           | 33.75 |
| Co                      |                              | Field Measurements/Component Compliance                 |         |                                                    |                       |           |     |                             |       |
|                         |                              | Possible Solutions:                                     |         | Compliance Description Data Compliance Description |                       |           |     |                             | Data  |
| Jel C                   | LA DER<br>LA DER             | Remove & Replace Curb Ramp V                            | Nith    | N/A                                                | Ramp Length (in)      | 51.0      | No  | Ramp Slope (%)              | 10.8  |
|                         |                              | Two New Directional Ramps or                            | VILII   | No                                                 | Ramp Width (in)       | 44.0      | No  | Ramp XSlope (%)             | 5.6   |
|                         |                              | Equivalent.                                             |         | N/A                                                | Flare Type LT         | N/A       | N/A | Flare Type RT               | N/A   |
|                         |                              |                                                         |         | N/A                                                | Flare Slope LT (%)    | N/A       | N/A | Flare Slope RT (%)          | N/A   |
|                         |                              |                                                         |         | N/A                                                | Flare Traversable LT? | N/A       | N/A | Flare Traversable RT?       | N/A   |
|                         |                              |                                                         |         | N/A                                                | Landing Length (in)   | N/A       |     | DWS Provided?               | N/A   |
| - SOULIN                |                              | Surveyor Notes:                                         |         | N/A                                                | Landing Width (in)    | N/A       | N/A | DWS Contrast?               | N/A   |
| ALGO                    |                              | N/A                                                     |         | N/A                                                | Landing Slope (%)     | N/A       | N/A | DWS Length (in)             | N/A   |
|                         |                              | N/A                                                     |         | N/A                                                | Landing X Slope (%)   | N/A       | N/A | DWS Full Width?             | N/A   |
|                         |                              |                                                         |         | N/A                                                | Landing Curb? (Y/N)   | N/A       | N/A | DWS Offset (in)             | N/A   |
|                         |                              |                                                         |         | N/A                                                | Shared Landing?       | N/A       | N/A | DWS Oliset (III)            | IN/A  |
|                         |                              |                                                         |         |                                                    | Gutter Ponding?       |           | N/A | Cuttor Clone (0/)           | N/A   |
|                         | I El Carates                 | PROW/ADA:<br>Not Found, R304.5.1, R304.2.2,<br>R304.5.3 |         | N/A                                                | 8                     | N/A       |     | Gutter Slope (%)            |       |
|                         |                              |                                                         |         | N/A                                                | Gutter Lip Ht (in)    | N/A       | N/A | Gutter X Slope (%)          | N/A   |
| O M OF La 2             |                              |                                                         |         | N/A                                                | Painted X Walk1?      | No        | N/A | Painted X Walk2?            | No    |
|                         |                              |                                                         |         |                                                    | X Walk 1 Direction    | To NE     |     | X Walk 2 Direction          | To N  |
|                         |                              | 1                                                       |         | N/A                                                | X Walk 1 Width (in)   | N/A       | N/A | X Walk 2 Width (in)         | N/A   |
| Street 1 Name           | BAILEYWICK RD                |                                                         |         |                                                    | X Walk 1 Slope (%)    | 1.5       |     | X Walk 2 Slope (%)          | 4.0   |
| Stop Condition-Street 2 | StopSign                     |                                                         |         |                                                    | X Walk 1 X Slope (%)  | 1.7       |     | X Walk 2 X Slope (%)        | 2.3   |
| Street 2 Name           | ALLYSON PARK DR              |                                                         |         | N/A                                                | Ramp inside XWalk1?   | N/A       | N/A | Ramp inside XWalk2?         | N/A   |
| Stop Condition-Street 1 | None                         |                                                         |         |                                                    | Road Slope (%)        | 1.9       | N/A | Clear Space?                | N/A   |
|                         |                              |                                                         |         |                                                    | Road X Slope (%)      | 3.2       | N/A | Clear Space to XWalk (in)   | N/A   |
|                         |                              |                                                         |         | N/A                                                | Any Obstructions?     | N/A       | N/A | Storm Grate/Utility Hazard? | N/A   |
|                         |                              | Total Cost: \$ 3                                        | 3200.00 |                                                    | Obstruction Type      |           |     | Storm Grate/Utility Type    |       |
|                         |                              |                                                         |         |                                                    |                       | N/A       |     |                             | N/A   |
|                         |                              |                                                         |         |                                                    |                       |           | Yes | Surface Condition? (G/P)    | Good  |