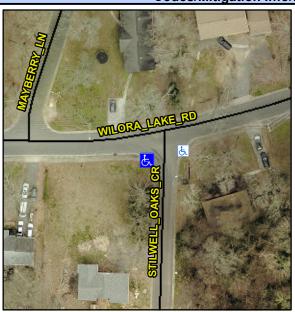

## **Access Compliance Report Public Rights-of-Way** (Curb Ramps)

Intersection ID: 14017 Main Street: STILWELL OAKS CR Cross Street: WILORA LAKE RD Location: SW **Overall Compliance: No** ADA ID: 47422D024C03 Ramp Type: BlendTrans1 Initial Pass/Fail: Fail Severity Score: 21.25

## Field Measurements/Component Compliance

STILLWELL OAKS CR Street 1 Name Stop Condition-Street 1 StopSign N/A Street 2 Name Stop Condition-Street 2 N/A Possible Solutions: Remove & Replace Curb Ramp With Two New Directional Ramps or Equivalent. Surveyor Notes: N/A PROW/ADA: Not Found, R304.5.1, R304.5.3