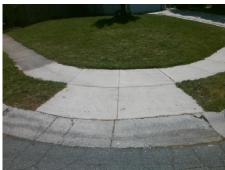

## **Access Compliance Report Public Rights-of-Way** (Curb Ramps)

Intersection ID: 29558 Main Street: BAYSE\_CT Cross Street: MCGLOUGHLIN\_WAY\_CT Location: SE **Severity Score:** ADA ID: 47479D228817 Ramp Type: PerpDiag Initial Pass/Fail: Fail **Overall Compliance: No** 22.5

Total Cost: 3200.00

| Field Measurements/Component Compliance |                        |                       |      |      |                             |      |  |
|-----------------------------------------|------------------------|-----------------------|------|------|-----------------------------|------|--|
|                                         | Compliance Description |                       | Data | Comp | liance Description          | Data |  |
|                                         | N/A                    | Ramp Length (in)      | 50.0 | No   | Ramp Slope (%)              | 8.8  |  |
|                                         | No                     | Ramp Width (in)       | 42.0 | No   | Ramp XSlope (%)             | 4.7  |  |
|                                         | N/A                    | Flare Type LT         | N/A  | N/A  | Flare Type RT               | N/A  |  |
|                                         | N/A                    | Flare Slope LT (%)    | N/A  | N/A  | Flare Slope RT (%)          | N/A  |  |
|                                         | N/A                    | Flare Traversable LT? | N/A  | N/A  | Flare Traversable RT?       | N/A  |  |
|                                         | N/A                    | Landing Length (in)   | N/A  | N/A  | DWS Provided?               | N/A  |  |
|                                         | N/A                    | Landing Width (in)    | N/A  | N/A  | DWS Contrast?               | N/A  |  |
|                                         | N/A                    | Landing Slope (%)     | N/A  | N/A  | DWS Length (in)             | N/A  |  |
|                                         | N/A                    | Landing X Slope (%)   | N/A  | N/A  | DWS Full Width?             | N/A  |  |
|                                         | N/A                    | Landing Curb? (Y/N)   | N/A  | N/A  | DWS Offset (in)             | N/A  |  |
|                                         | N/A                    | Shared Landing?       | N/A  |      |                             |      |  |
|                                         | N/A                    | Gutter Ponding?       | N/A  | N/A  | Gutter Slope (%)            | N/A  |  |
|                                         | N/A                    | Gutter Lip Ht (in)    | N/A  | N/A  | Gutter X Slope (%)          | N/A  |  |
|                                         | N/A                    | Painted X Walk1?      | No   | N/A  | Painted X Walk2?            | No   |  |
|                                         |                        | X Walk 1 Direction    | To N |      | X Walk 2 Direction          | To W |  |
|                                         | N/A                    | X Walk 1 Width (in)   | N/A  | N/A  | X Walk 2 Width (in)         | N/A  |  |
|                                         |                        | X Walk 1 Slope (%)    | 5.9  |      | X Walk 2 Slope (%)          | 0.3  |  |
|                                         |                        | X Walk 1 X Slope (%)  | 0.8  |      | X Walk 2 X Slope (%)        | 2.3  |  |
|                                         | N/A                    | Ramp inside XWalk1?   | N/A  | N/A  | Ramp inside XWalk2?         | N/A  |  |
|                                         |                        | Road Slope (%)        | 1.6  | N/A  | Clear Space?                | N/A  |  |
|                                         |                        | Road X Slope (%)      | 4.0  | N/A  | Clear Space to XWalk (in)   | N/A  |  |
|                                         | N/A                    | Any Obstructions?     | N/A  | N/A  | Storm Grate/Utility Hazard? | N/A  |  |
|                                         |                        | Obstruction Type      |      |      | Storm Grate/Utility Type    |      |  |
|                                         |                        |                       | N/A  |      |                             | N/A  |  |
|                                         |                        |                       |      | Yes  | Surface Condition? (G/P)    | Good |  |
|                                         |                        |                       |      | -    |                             |      |  |