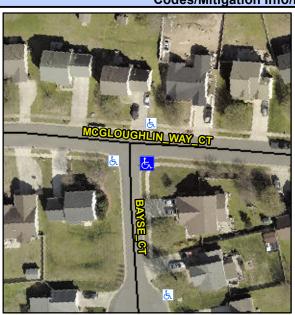

## **Access Compliance Report Public Rights-of-Way** (Curb Ramps)

Intersection ID: 29558 Main Street: BAYSE\_CT Cross Street: MCGLOUGHLIN\_WAY\_CT Location: SE **Severity Score:** ADA ID: 47479D228817 Ramp Type: PerpDiag Initial Pass/Fail: Fail **Overall Compliance: No** 22.5

Codes/Mitigation Info/Possible Solution

Street 1 Name Stop Condition-Street 2 Street 2 Name Stop Condition-Street 1

**MCGLOUGHLIN WAY CT** None **BAYSE CT** StopSign

| Possible Solution                                                        |  |  |  |  |  |  |
|--------------------------------------------------------------------------|--|--|--|--|--|--|
| Possible Solutions:                                                      |  |  |  |  |  |  |
| Remove & Replace Curb Ramp With Two New Directional Ramps or Equivalent. |  |  |  |  |  |  |
|                                                                          |  |  |  |  |  |  |
| Surveyor Notes:                                                          |  |  |  |  |  |  |
| N/A                                                                      |  |  |  |  |  |  |
| PROW/ADA:                                                                |  |  |  |  |  |  |
| Not Found, R304.5.1, R304.2.2,<br>R304.5.3                               |  |  |  |  |  |  |
|                                                                          |  |  |  |  |  |  |