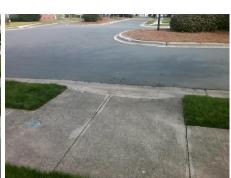

## Access Compliance Report Public Rights-of-Way (Curb Ramps)

Intersection ID: 23917 Main Street: BOSHAM\_LN Cross Street: WHITWORTH\_WY Location: SE

ADA ID: 474D7B5D18A9 Ramp Type: Perp Initial Pass/Fail: Fail Overall Compliance: No Severity Score: 22.5

Total Cost:

1850.00

| Field Measurements/Component Compliance |                       |      |      |                             |      |  |
|-----------------------------------------|-----------------------|------|------|-----------------------------|------|--|
| Compliance Description                  |                       | Data | Comp | liance Description          | Data |  |
| N/A                                     | Ramp Length (in)      | 47.0 | No   | Ramp Slope (%)              | 9.1  |  |
| No                                      | Ramp Width (in)       | 47.0 | No   | Ramp XSlope (%)             | 2.4  |  |
| N/A                                     | Flare Type LT         | N/A  | N/A  | Flare Type RT               | N/A  |  |
| N/A                                     | Flare Slope LT (%)    | N/A  | N/A  | Flare Slope RT (%)          | N/A  |  |
| N/A                                     | Flare Traversable LT? | N/A  | N/A  | Flare Traversable RT?       | N/A  |  |
| N/A                                     | Landing Length (in)   | N/A  | N/A  | DWS Provided?               | N/A  |  |
| N/A                                     | Landing Width (in)    | N/A  | N/A  | DWS Contrast?               | N/A  |  |
| N/A                                     | Landing Slope (%)     | N/A  | N/A  | DWS Length (in)             | N/A  |  |
| N/A                                     | Landing X Slope (%)   | N/A  | N/A  | DWS Full Width?             | N/A  |  |
| N/A                                     | Landing Curb? (Y/N)   | N/A  | N/A  | DWS Offset (in)             | N/A  |  |
| N/A                                     | Shared Landing?       | N/A  |      |                             |      |  |
| N/A                                     | Gutter Ponding?       | N/A  | N/A  | Gutter Slope (%)            | N/A  |  |
| N/A                                     | Gutter Lip Ht (in)    | N/A  | N/A  | Gutter X Slope (%)          | N/A  |  |
| N/A                                     | Painted X Walk1?      | No   | N/A  | Painted X Walk2?            | N/A  |  |
|                                         | X Walk 1 Direction    | To N |      | X Walk 2 Direction          | N/A  |  |
| N/A                                     | X Walk 1 Width (in)   | N/A  | N/A  | X Walk 2 Width (in)         | N/A  |  |
|                                         | X Walk 1 Slope (%)    | 4.1  |      | X Walk 2 Slope (%)          | N/A  |  |
|                                         | X Walk 1 X Slope (%)  | 0.1  |      | X Walk 2 X Slope (%)        | N/A  |  |
| N/A                                     | Ramp inside XWalk1?   | N/A  | N/A  | Ramp inside XWalk2?         | N/A  |  |
|                                         | Road Slope (%)        | N/A  | N/A  | Clear Space?                | N/A  |  |
|                                         | Road X Slope (%)      | N/A  | N/A  | Clear Space to XWalk (in)   | N/A  |  |
| N/A                                     | Any Obstructions?     | N/A  | N/A  | Storm Grate/Utility Hazard? | N/A  |  |
|                                         | Obstruction Type      |      |      | Storm Grate/Utility Type    |      |  |
|                                         |                       | N/A  |      |                             | N/A  |  |
|                                         |                       |      | Yes  | Surface Condition? (G/P)    | Good |  |
| -                                       |                       |      |      |                             |      |  |