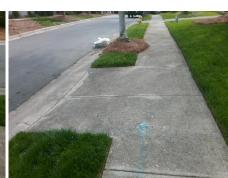

## Access Compliance Report Public Rights-of-Way (Curb Ramps)

Intersection ID: 23917 Main Street: BOSHAM\_LN Cross Street: WHITWORTH\_WY Location: SE

ADA ID: 474D7B5D18A9 Ramp Type: Perp Initial Pass/Fail: Fail Overall Compliance: No Severity Score: 22.5

Total Cost:

1850.00

| Field Measurements/Component Compliance |                       |      |      |                             |      |  |
|-----------------------------------------|-----------------------|------|------|-----------------------------|------|--|
| Compliance Description                  |                       | Data | Comp | liance Description          | Data |  |
| N/A                                     | Ramp Length (in)      | 47.0 | No   | Ramp Slope (%)              | 9.1  |  |
| No                                      | Ramp Width (in)       | 47.0 | No   | Ramp XSlope (%)             | 2.4  |  |
| N/A                                     | Flare Type LT         | N/A  | N/A  | Flare Type RT               | N/A  |  |
| N/A                                     | Flare Slope LT (%)    | N/A  | N/A  | Flare Slope RT (%)          | N/A  |  |
| N/A                                     | Flare Traversable LT? | N/A  | N/A  | Flare Traversable RT?       | N/A  |  |
| N/A                                     | Landing Length (in)   | N/A  | N/A  | DWS Provided?               | N/A  |  |
| N/A                                     | Landing Width (in)    | N/A  | N/A  | DWS Contrast?               | N/A  |  |
| N/A                                     | Landing Slope (%)     | N/A  | N/A  | DWS Length (in)             | N/A  |  |
| N/A                                     | Landing X Slope (%)   | N/A  | N/A  | DWS Full Width?             | N/A  |  |
| N/A                                     | Landing Curb? (Y/N)   | N/A  | N/A  | DWS Offset (in)             | N/A  |  |
| N/A                                     | Shared Landing?       | N/A  |      |                             |      |  |
| N/A                                     | Gutter Ponding?       | N/A  | N/A  | Gutter Slope (%)            | N/A  |  |
| N/A                                     | Gutter Lip Ht (in)    | N/A  | N/A  | Gutter X Slope (%)          | N/A  |  |
| N/A                                     | Painted X Walk1?      | No   | N/A  | Painted X Walk2?            | N/A  |  |
|                                         | X Walk 1 Direction    | To N |      | X Walk 2 Direction          | N/A  |  |
| N/A                                     | X Walk 1 Width (in)   | N/A  | N/A  | X Walk 2 Width (in)         | N/A  |  |
|                                         | X Walk 1 Slope (%)    | 4.1  |      | X Walk 2 Slope (%)          | N/A  |  |
|                                         | X Walk 1 X Slope (%)  | 0.1  |      | X Walk 2 X Slope (%)        | N/A  |  |
| N/A                                     | Ramp inside XWalk1?   | N/A  | N/A  | Ramp inside XWalk2?         | N/A  |  |
|                                         | Road Slope (%)        | N/A  | N/A  | Clear Space?                | N/A  |  |
|                                         | Road X Slope (%)      | N/A  | N/A  | Clear Space to XWalk (in)   | N/A  |  |
| N/A                                     | Any Obstructions?     | N/A  | N/A  | Storm Grate/Utility Hazard? | N/A  |  |
|                                         | Obstruction Type      |      |      | Storm Grate/Utility Type    |      |  |
|                                         |                       | N/A  |      |                             | N/A  |  |
|                                         |                       |      | Yes  | Surface Condition? (G/P)    | Good |  |
| -                                       |                       |      |      |                             |      |  |