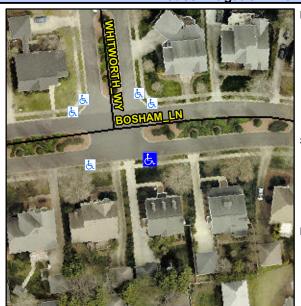

## Access Compliance Report Public Rights-of-Way (Curb Ramps)

Intersection ID: 23917 Main Street: BOSHAM\_LN Cross Street: WHITWORTH\_WY Location: SE

ADA ID: 474D7B5D18A9 Ramp Type: Perp Initial Pass/Fail: Fail Overall Compliance: No Severity Score: 22.5