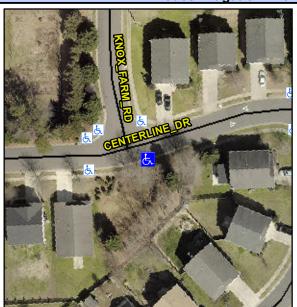

## **Access Compliance Report Public Rights-of-Way** (Curb Ramps)

Intersection ID: 52246 Main Street: CENTERLINE DR Cross Street: KNOX\_FARM\_RD Location: SE ADA ID: 474E6F4B88B9 Ramp Type: Perp Initial Pass/Fail: Fail **Overall Compliance: No Severity Score:** 22.5