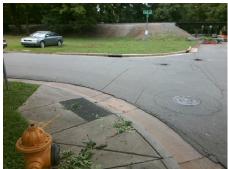

Surveyor Notes: **NO RT SW** 

PROW/ADA:

Not Found, R304.5.3, R304.2.1, R305.2, R302.7.2

Total Cost: 3200.00

| Comp | oliance Description   | Data   | Comp | liance | Description           | Data |
|------|-----------------------|--------|------|--------|-----------------------|------|
| N/A  | Ramp Length (in)      | 25.0   | Yes  | Ramp   | Slope (%)             | 7.6  |
| Yes  | Ramp Width (in)       | 48.0   | No   | Ramp   | XSlope (%)            | 2.1  |
| N/A  | Flare Type LT         | Sloped | N/A  | Flare  | Type RT               | N/A  |
| N/A  | Flare Slope LT (%)    | 2.5    | N/A  | Flare  | Slope RT (%)          | 7.2  |
| N/A  | Flare Traversable LT? | Yes    | N/A  | Flare  | Traversable RT?       | No   |
| No   | Landing Length (in)   | 33.0   | Yes  | DWS    | Provided?             | Yes  |
| No   | Landing Width (in)    | 45.0   | Yes  | DWS    | Contrast?             | Yes  |
| Yes  | Landing Slope (%)     | 1.7    | Yes  | DWS    | Length (in)           | 24.5 |
| Yes  | Landing X Slope (%)   | 1.9    | Yes  | DWS    | Full Width?           | Yes  |
| N/A  | Landing Curb? (Y/N)   | No     | No   | DWS    | Offset (in)           | 2.5  |
| N/A  | Shared Landing?       | No     |      |        |                       |      |
| Yes  | Gutter Ponding?       | No     | Yes  | Gutte  | Slope (%)             | 2.0  |
| No   | Gutter Lip Ht (in)    | 1.0    | Yes  | Gutte  | X Slope (%)           | 0.4  |
| N/A  | Painted X Walk1?      | No     | N/A  | Painte | ed X Walk2?           | No   |
|      | X Walk 1 Direction    | To W   |      | X Wal  | k 2 Direction         | To S |
| N/A  | X Walk 1 Width (in)   | N/A    | N/A  | X Wal  | k 2 Width (in)        | N/A  |
|      | X Walk 1 Slope (%)    | 4.8    |      | X Wal  | k 2 Slope (%)         | 1.3  |
|      | X Walk 1 X Slope (%)  | 1.9    |      | X Wal  | k 2 X Slope (%)       | 0.4  |
| N/A  | Ramp inside XWalk1?   | N/A    | N/A  | Ramp   | inside XWalk2?        | N/A  |
|      | Road Slope (%)        | 2.1    | N/A  | Clear  | Space?                | Yes  |
|      | Road X Slope (%)      | 5.7    | N/A  | Clear  | Space to XWalk (in)   | N/A  |
| Yes  | Any Obstructions?     | No     | Yes  | Storm  | Grate/Utility Hazard? | No   |
|      | Obstruction Type      |        |      | Storm  | Grate/Utility Type    |      |
|      |                       | N/A    |      |        |                       | N/A  |