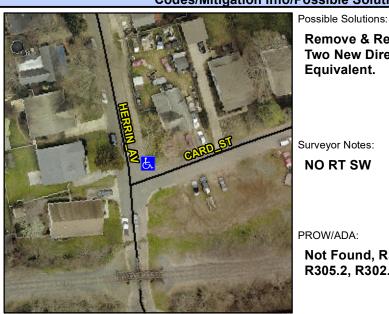

## **Access Compliance Report Public Rights-of-Way** (Curb Ramps)

Intersection ID: 9929 Main Street: HERRIN\_AV **Cross Street: CARD ST** Location: NE **Overall Compliance: No** Ramp Type: PerpDiag Initial Pass/Fail: Pass Severity Score: 19.25 ADA ID: 474FD7600159

**Codes/Mitigation Info/Possible Solution** 

Field Measurements/Component Compliance

**HERRIN AV** Street 1 Name Stop Condition-Street 2 None Street 2 Name **CARD ST** Stop Condition-Street 1 StopSign Remove & Replace Curb Ramp With Two New Directional Ramps or Equivalent.

Surveyor Notes: **NO RT SW** 

PROW/ADA:

Not Found, R304.5.3, R304.2.1, R305.2, R302.7.2

Total Cost: 3200.00

| Comp | oliance Description   | Data   | Comp | liance | Description           | Data |
|------|-----------------------|--------|------|--------|-----------------------|------|
| N/A  | Ramp Length (in)      | 25.0   | Yes  | Ramp   | Slope (%)             | 7.6  |
| Yes  | Ramp Width (in)       | 48.0   | No   | Ramp   | XSlope (%)            | 2.1  |
| N/A  | Flare Type LT         | Sloped | N/A  | Flare  | Type RT               | N/A  |
| N/A  | Flare Slope LT (%)    | 2.5    | N/A  | Flare  | Slope RT (%)          | 7.2  |
| N/A  | Flare Traversable LT? | Yes    | N/A  | Flare  | Traversable RT?       | No   |
| No   | Landing Length (in)   | 33.0   | Yes  | DWS    | Provided?             | Yes  |
| No   | Landing Width (in)    | 45.0   | Yes  | DWS    | Contrast?             | Yes  |
| Yes  | Landing Slope (%)     | 1.7    | Yes  | DWS    | Length (in)           | 24.5 |
| Yes  | Landing X Slope (%)   | 1.9    | Yes  | DWS    | Full Width?           | Yes  |
| N/A  | Landing Curb? (Y/N)   | No     | No   | DWS    | Offset (in)           | 2.5  |
| N/A  | Shared Landing?       | No     |      |        |                       |      |
| Yes  | Gutter Ponding?       | No     | Yes  | Gutte  | Slope (%)             | 2.0  |
| No   | Gutter Lip Ht (in)    | 1.0    | Yes  | Gutte  | X Slope (%)           | 0.4  |
| N/A  | Painted X Walk1?      | No     | N/A  | Painte | ed X Walk2?           | No   |
|      | X Walk 1 Direction    | To W   |      | X Wal  | k 2 Direction         | To S |
| N/A  | X Walk 1 Width (in)   | N/A    | N/A  | X Wal  | k 2 Width (in)        | N/A  |
|      | X Walk 1 Slope (%)    | 4.8    |      | X Wal  | k 2 Slope (%)         | 1.3  |
|      | X Walk 1 X Slope (%)  | 1.9    |      | X Wal  | k 2 X Slope (%)       | 0.4  |
| N/A  | Ramp inside XWalk1?   | N/A    | N/A  | Ramp   | inside XWalk2?        | N/A  |
|      | Road Slope (%)        | 2.1    | N/A  | Clear  | Space?                | Yes  |
|      | Road X Slope (%)      | 5.7    | N/A  | Clear  | Space to XWalk (in)   | N/A  |
| Yes  | Any Obstructions?     | No     | Yes  | Storm  | Grate/Utility Hazard? | No   |
|      | Obstruction Type      |        |      | Storm  | Grate/Utility Type    |      |
|      |                       | N/A    |      |        |                       | N/A  |