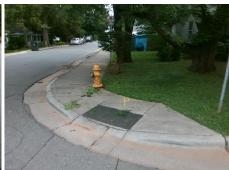

Surveyor Notes: **NO RT SW** 

PROW/ADA:

Not Found, R304.5.3, R304.2.1, R305.2, R302.7.2

Total Cost: 3200.00

| Comp | oliance Description   | Data   | Comp | liance | Description           | Data |
|------|-----------------------|--------|------|--------|-----------------------|------|
| N/A  | Ramp Length (in)      | 25.0   | Yes  | Ramp   | Slope (%)             | 7.6  |
| Yes  | Ramp Width (in)       | 48.0   | No   | Ramp   | XSlope (%)            | 2.1  |
| N/A  | Flare Type LT         | Sloped | N/A  | Flare  | Type RT               | N/A  |
| N/A  | Flare Slope LT (%)    | 2.5    | N/A  | Flare  | Slope RT (%)          | 7.2  |
| N/A  | Flare Traversable LT? | Yes    | N/A  | Flare  | Traversable RT?       | No   |
| No   | Landing Length (in)   | 33.0   | Yes  | DWS    | Provided?             | Yes  |
| No   | Landing Width (in)    | 45.0   | Yes  | DWS    | Contrast?             | Yes  |
| Yes  | Landing Slope (%)     | 1.7    | Yes  | DWS    | Length (in)           | 24.5 |
| Yes  | Landing X Slope (%)   | 1.9    | Yes  | DWS    | Full Width?           | Yes  |
| N/A  | Landing Curb? (Y/N)   | No     | No   | DWS    | Offset (in)           | 2.5  |
| N/A  | Shared Landing?       | No     |      |        |                       |      |
| Yes  | Gutter Ponding?       | No     | Yes  | Gutte  | Slope (%)             | 2.0  |
| No   | Gutter Lip Ht (in)    | 1.0    | Yes  | Gutte  | X Slope (%)           | 0.4  |
| N/A  | Painted X Walk1?      | No     | N/A  | Painte | ed X Walk2?           | No   |
|      | X Walk 1 Direction    | To W   |      | X Wal  | k 2 Direction         | To S |
| N/A  | X Walk 1 Width (in)   | N/A    | N/A  | X Wal  | k 2 Width (in)        | N/A  |
|      | X Walk 1 Slope (%)    | 4.8    |      | X Wal  | k 2 Slope (%)         | 1.3  |
|      | X Walk 1 X Slope (%)  | 1.9    |      | X Wal  | k 2 X Slope (%)       | 0.4  |
| N/A  | Ramp inside XWalk1?   | N/A    | N/A  | Ramp   | inside XWalk2?        | N/A  |
|      | Road Slope (%)        | 2.1    | N/A  | Clear  | Space?                | Yes  |
|      | Road X Slope (%)      | 5.7    | N/A  | Clear  | Space to XWalk (in)   | N/A  |
| Yes  | Any Obstructions?     | No     | Yes  | Storm  | Grate/Utility Hazard? | No   |
|      | Obstruction Type      |        |      | Storm  | Grate/Utility Type    |      |
|      |                       | N/A    |      |        |                       | N/A  |