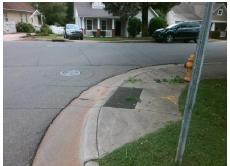

Surveyor Notes: **NO RT SW** 

PROW/ADA:

Not Found, R304.5.3, R304.2.1, R305.2, R302.7.2

Total Cost: 3200.00

| Comp | oliance Description   | Data   | Comp | liance | Description           | Data |
|------|-----------------------|--------|------|--------|-----------------------|------|
| N/A  | Ramp Length (in)      | 25.0   | Yes  | Ramp   | Slope (%)             | 7.6  |
| Yes  | Ramp Width (in)       | 48.0   | No   | Ramp   | XSlope (%)            | 2.1  |
| N/A  | Flare Type LT         | Sloped | N/A  | Flare  | Type RT               | N/A  |
| N/A  | Flare Slope LT (%)    | 2.5    | N/A  | Flare  | Slope RT (%)          | 7.2  |
| N/A  | Flare Traversable LT? | Yes    | N/A  | Flare  | Traversable RT?       | No   |
| No   | Landing Length (in)   | 33.0   | Yes  | DWS    | Provided?             | Yes  |
| No   | Landing Width (in)    | 45.0   | Yes  | DWS    | Contrast?             | Yes  |
| Yes  | Landing Slope (%)     | 1.7    | Yes  | DWS    | Length (in)           | 24.5 |
| Yes  | Landing X Slope (%)   | 1.9    | Yes  | DWS    | Full Width?           | Yes  |
| N/A  | Landing Curb? (Y/N)   | No     | No   | DWS    | Offset (in)           | 2.5  |
| N/A  | Shared Landing?       | No     |      |        |                       |      |
| Yes  | Gutter Ponding?       | No     | Yes  | Gutte  | Slope (%)             | 2.0  |
| No   | Gutter Lip Ht (in)    | 1.0    | Yes  | Gutte  | X Slope (%)           | 0.4  |
| N/A  | Painted X Walk1?      | No     | N/A  | Painte | ed X Walk2?           | No   |
|      | X Walk 1 Direction    | To W   |      | X Wal  | k 2 Direction         | To S |
| N/A  | X Walk 1 Width (in)   | N/A    | N/A  | X Wal  | k 2 Width (in)        | N/A  |
|      | X Walk 1 Slope (%)    | 4.8    |      | X Wal  | k 2 Slope (%)         | 1.3  |
|      | X Walk 1 X Slope (%)  | 1.9    |      | X Wal  | k 2 X Slope (%)       | 0.4  |
| N/A  | Ramp inside XWalk1?   | N/A    | N/A  | Ramp   | inside XWalk2?        | N/A  |
|      | Road Slope (%)        | 2.1    | N/A  | Clear  | Space?                | Yes  |
|      | Road X Slope (%)      | 5.7    | N/A  | Clear  | Space to XWalk (in)   | N/A  |
| Yes  | Any Obstructions?     | No     | Yes  | Storm  | Grate/Utility Hazard? | No   |
|      | Obstruction Type      |        |      | Storm  | Grate/Utility Type    |      |
|      |                       | N/A    |      |        |                       | N/A  |