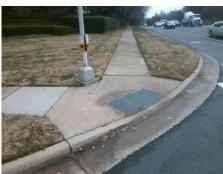

## Field Measurements/Component Compliance

Street 1 Name

COLONY RD
Stop Condition-Street 2

Signal
Street 2 Name

FAIRVIEW RD
Stop Condition-Street 1

Signal

Possible Solutions:

Remove & Replace Curb Ramp With
Two New Directional Ramps or
Equivalent.

N

Surveyor Notes:

N/A

N

PROW/ADA:

Not Found, R304.2.2

Total Cost: \$ 3200.00

| Field Measurements/Component Compliance |                         |       |     |                             |       |
|-----------------------------------------|-------------------------|-------|-----|-----------------------------|-------|
| Compliance Description                  |                         | Data  | Com | oliance Description         | Data  |
| N/A                                     | A Ramp Length (in)      | 60.0  | No  | Ramp Slope (%)              | 9.6   |
| Ye                                      | s Ramp Width (in)       | 48.0  | Yes | Ramp XSlope (%)             | 0.8   |
| N/A                                     | A Flare Type LT         | N/A   | N/A | Flare Type RT               | N/A   |
| N/A                                     | A Flare Slope LT (%)    | N/A   | N/A | Flare Slope RT (%)          | N/A   |
| N/A                                     | A Flare Traversable LT? | N/A   | N/A | Flare Traversable RT?       | N/A   |
| N/A                                     | A Landing Length (in)   | N/A   | N/A | DWS Provided?               | N/A   |
| N/A                                     | A Landing Width (in)    | N/A   | N/A | DWS Contrast?               | N/A   |
| N/A                                     | A Landing Slope (%)     | N/A   | N/A | DWS Length (in)             | N/A   |
| N/A                                     | A Landing X Slope (%)   | N/A   | N/A | DWS Full Width?             | N/A   |
| N/A                                     | A Landing Curb? (Y/N)   | N/A   | N/A | DWS Offset (in)             | N/A   |
| N/A                                     | A Shared Landing?       | N/A   |     |                             |       |
| N/A                                     | A Gutter Ponding?       | N/A   | N/A | Gutter Slope (%)            | N/A   |
| N/A                                     | Gutter Lip Ht (in)      | N/A   | N/A | Gutter X Slope (%)          | N/A   |
| N/A                                     | A Painted X Walk1?      | Yes   | N/A | Painted X Walk2?            | Yes   |
|                                         | X Walk 1 Direction      | To SW |     | X Walk 2 Direction          | To SE |
| N/A                                     | X Walk 1 Width (in)     | 112.0 | N/A | X Walk 2 Width (in)         | 109.0 |
|                                         | X Walk 1 Slope (%)      | 3.3   |     | X Walk 2 Slope (%)          | 1.6   |
|                                         | X Walk 1 X Slope (%)    | 0.8   |     | X Walk 2 X Slope (%)        | 2.5   |
| N/A                                     | A Ramp inside XWalk1?   | Yes   | N/A | Ramp inside XWalk2?         | Yes   |
|                                         | Road Slope (%)          | 1.5   | N/A | Clear Space?                | N/A   |
|                                         | Road X Slope (%)        | 2.2   | N/A | Clear Space to XWalk (in)   | N/A   |
| N/                                      | Any Obstructions?       | N/A   | N/A | Storm Grate/Utility Hazard? | N/A   |
|                                         | Obstruction Type        |       |     | Storm Grate/Utility Type    |       |
|                                         |                         | N/A   |     |                             | N/A   |
|                                         |                         |       | Yes | Surface Condition? (G/P)    | Good  |
| 100                                     |                         | •     | •   |                             |       |