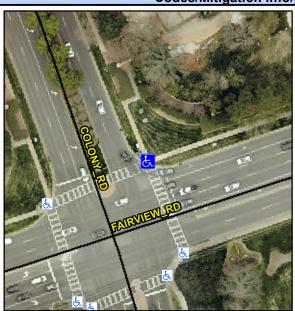

## Access Compliance Report Public Rights-of-Way (Curb Ramps)

Intersection ID: 20587 Main Street: COLONY\_RD Cross Street: FAIRVIEW\_RD Location: NE

ADA ID: 4758923BE29B Ramp Type: PerpDiag Initial Pass/Fail: Fail Overall Compliance: No Severity Score: 12.5

## Field Measurements/Component Compliance

Street 1 Name

COLONY RD
Stop Condition-Street 2

Signal
Street 2 Name

FAIRVIEW RD
Stop Condition-Street 1

Signal

Possible Solutions:

Remove & Replace Curb Ramp With
Two New Directional Ramps or
Equivalent.