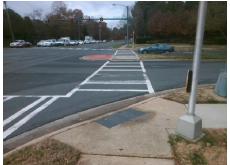

## Field Measurements/Component Compliance

Street 1 Name

COLONY RD
Stop Condition-Street 2

Signal
Street 2 Name

FAIRVIEW RD
Stop Condition-Street 1

Signal

Possible Solutions:

Remove & Replace Curb Ramp With
Two New Directional Ramps or
Equivalent.

N

Surveyor Notes:

N/A

N

PROW/ADA:

Not Found, R304.2.2

Total Cost: \$ 3200.00

| Field Measurements/Component Compliance |                         |       |     |                             |       |
|-----------------------------------------|-------------------------|-------|-----|-----------------------------|-------|
| Compliance Description                  |                         | Data  | Com | oliance Description         | Data  |
| N/A                                     | A Ramp Length (in)      | 60.0  | No  | Ramp Slope (%)              | 9.6   |
| Ye                                      | s Ramp Width (in)       | 48.0  | Yes | Ramp XSlope (%)             | 0.8   |
| N/A                                     | A Flare Type LT         | N/A   | N/A | Flare Type RT               | N/A   |
| N/A                                     | A Flare Slope LT (%)    | N/A   | N/A | Flare Slope RT (%)          | N/A   |
| N/A                                     | A Flare Traversable LT? | N/A   | N/A | Flare Traversable RT?       | N/A   |
| N/A                                     | A Landing Length (in)   | N/A   | N/A | DWS Provided?               | N/A   |
| N/A                                     | A Landing Width (in)    | N/A   | N/A | DWS Contrast?               | N/A   |
| N/A                                     | A Landing Slope (%)     | N/A   | N/A | DWS Length (in)             | N/A   |
| N/A                                     | A Landing X Slope (%)   | N/A   | N/A | DWS Full Width?             | N/A   |
| N/A                                     | A Landing Curb? (Y/N)   | N/A   | N/A | DWS Offset (in)             | N/A   |
| N/A                                     | A Shared Landing?       | N/A   |     |                             |       |
| N/A                                     | A Gutter Ponding?       | N/A   | N/A | Gutter Slope (%)            | N/A   |
| N/A                                     | Gutter Lip Ht (in)      | N/A   | N/A | Gutter X Slope (%)          | N/A   |
| N/A                                     | A Painted X Walk1?      | Yes   | N/A | Painted X Walk2?            | Yes   |
|                                         | X Walk 1 Direction      | To SW |     | X Walk 2 Direction          | To SE |
| N/A                                     | X Walk 1 Width (in)     | 112.0 | N/A | X Walk 2 Width (in)         | 109.0 |
|                                         | X Walk 1 Slope (%)      | 3.3   |     | X Walk 2 Slope (%)          | 1.6   |
|                                         | X Walk 1 X Slope (%)    | 0.8   |     | X Walk 2 X Slope (%)        | 2.5   |
| N/A                                     | A Ramp inside XWalk1?   | Yes   | N/A | Ramp inside XWalk2?         | Yes   |
|                                         | Road Slope (%)          | 1.5   | N/A | Clear Space?                | N/A   |
|                                         | Road X Slope (%)        | 2.2   | N/A | Clear Space to XWalk (in)   | N/A   |
| N/                                      | Any Obstructions?       | N/A   | N/A | Storm Grate/Utility Hazard? | N/A   |
|                                         | Obstruction Type        |       |     | Storm Grate/Utility Type    |       |
|                                         |                         | N/A   |     |                             | N/A   |
|                                         |                         |       | Yes | Surface Condition? (G/P)    | Good  |
| 100                                     |                         | •     | •   |                             |       |