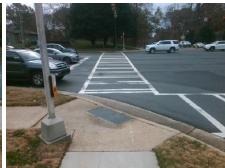

## Field Measurements/Component Compliance

Street 1 Name

COLONY RD
Stop Condition-Street 2

Signal
Street 2 Name

FAIRVIEW RD
Stop Condition-Street 1

Signal

Possible Solutions:

Remove & Replace Curb Ramp With
Two New Directional Ramps or
Equivalent.

N

Surveyor Notes:

N/A

N

PROW/ADA:

Not Found, R304.2.2

Total Cost: \$ 3200.00

| Field Measurements/Component Compliance |                         |       |     |                             |       |
|-----------------------------------------|-------------------------|-------|-----|-----------------------------|-------|
| Compliance Description                  |                         | Data  | Com | oliance Description         | Data  |
| N/A                                     | A Ramp Length (in)      | 60.0  | No  | Ramp Slope (%)              | 9.6   |
| Ye                                      | s Ramp Width (in)       | 48.0  | Yes | Ramp XSlope (%)             | 0.8   |
| N/A                                     | A Flare Type LT         | N/A   | N/A | Flare Type RT               | N/A   |
| N/A                                     | A Flare Slope LT (%)    | N/A   | N/A | Flare Slope RT (%)          | N/A   |
| N/A                                     | A Flare Traversable LT? | N/A   | N/A | Flare Traversable RT?       | N/A   |
| N/A                                     | A Landing Length (in)   | N/A   | N/A | DWS Provided?               | N/A   |
| N/A                                     | A Landing Width (in)    | N/A   | N/A | DWS Contrast?               | N/A   |
| N/A                                     | A Landing Slope (%)     | N/A   | N/A | DWS Length (in)             | N/A   |
| N/A                                     | A Landing X Slope (%)   | N/A   | N/A | DWS Full Width?             | N/A   |
| N/A                                     | A Landing Curb? (Y/N)   | N/A   | N/A | DWS Offset (in)             | N/A   |
| N/A                                     | A Shared Landing?       | N/A   |     |                             |       |
| N/A                                     | A Gutter Ponding?       | N/A   | N/A | Gutter Slope (%)            | N/A   |
| N/A                                     | Gutter Lip Ht (in)      | N/A   | N/A | Gutter X Slope (%)          | N/A   |
| N/A                                     | A Painted X Walk1?      | Yes   | N/A | Painted X Walk2?            | Yes   |
|                                         | X Walk 1 Direction      | To SW |     | X Walk 2 Direction          | To SE |
| N/A                                     | X Walk 1 Width (in)     | 112.0 | N/A | X Walk 2 Width (in)         | 109.0 |
|                                         | X Walk 1 Slope (%)      | 3.3   |     | X Walk 2 Slope (%)          | 1.6   |
|                                         | X Walk 1 X Slope (%)    | 0.8   |     | X Walk 2 X Slope (%)        | 2.5   |
| N/A                                     | A Ramp inside XWalk1?   | Yes   | N/A | Ramp inside XWalk2?         | Yes   |
|                                         | Road Slope (%)          | 1.5   | N/A | Clear Space?                | N/A   |
|                                         | Road X Slope (%)        | 2.2   | N/A | Clear Space to XWalk (in)   | N/A   |
| N/                                      | Any Obstructions?       | N/A   | N/A | Storm Grate/Utility Hazard? | N/A   |
|                                         | Obstruction Type        |       |     | Storm Grate/Utility Type    |       |
|                                         |                         | N/A   |     |                             | N/A   |
|                                         |                         |       | Yes | Surface Condition? (G/P)    | Good  |
| 100                                     |                         | •     | •   |                             |       |