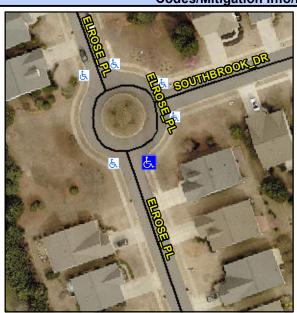

## **Access Compliance Report Public Rights-of-Way** (Curb Ramps)

Intersection ID: 44001 Main Street: ELROSE PL **Cross Street: N/A** Location: SE **Severity Score:** ADA ID: 4762123F23C3 Ramp Type: Perp Initial Pass/Fail: Fail **Overall Compliance: No** 22.5

**Codes/Mitigation Info/Possible Solution** 

**ELROSE PL** Street 1 Name Stop Condition-Street 2 YieldSign Street 2 Name N/A Stop Condition-Street 1 N/A

Possible Solutions: Remove & Replace Entire Ramp. Surveyor Notes: N/A PROW/ADA: Not Found, R304.5.1, R304.2.2, R304.5.3