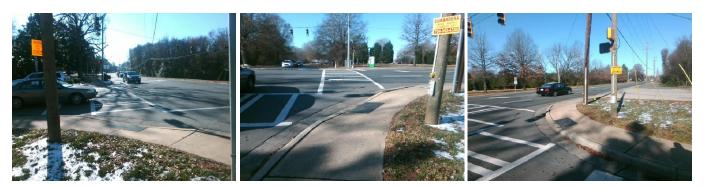

## Access Compliance Report Public Rights-of-Way (Curb Ramps)

|                                         |                           | -                            |         | -                                              |                       |                             |                 |                             |       |
|-----------------------------------------|---------------------------|------------------------------|---------|------------------------------------------------|-----------------------|-----------------------------|-----------------|-----------------------------|-------|
| Intersection ID: 20724                  | Main Street: FARMHURST_DR |                              |         | Cross Street: FOREST_POINT_BV                  |                       |                             |                 | Location:                   | NE    |
| ADA ID: 47631196EE6E                    | Ramp Type: PerpDiag       |                              |         | Initial Pass/Fail: Fail Overall Compliance: No |                       |                             |                 | o Severity Score:           | 25    |
| Codes/Mitigation Info/Possible Solution |                           |                              |         | Field Measurements/Component Compliance        |                       |                             |                 |                             |       |
| 1 2 2 1                                 |                           | Possible Solutions:          |         | Compliance Description                         |                       | Data Compliance Description |                 | Data                        |       |
|                                         |                           | Remove & Replace Curb Ramp \ | With    | N/A                                            | Ramp Length (in)      | 60.0                        | No              | Ramp Slope (%)              | 9.7   |
|                                         |                           | Two New Directional Ramps or |         | Yes                                            | Ramp Width (in)       | 48.0                        | No              | Ramp XSlope (%)             | 6.0   |
|                                         |                           | Equivalent.                  |         | N/A                                            | Flare Type LT         | N/A                         | N/A             | Flare Type RT               | N/A   |
| and the second                          | ELECTRONICE T. BB         |                              |         | N/A                                            | Flare Slope LT (%)    | N/A                         | N/A             | Flare Slope RT (%)          | N/A   |
|                                         |                           |                              |         | N/A                                            | Flare Traversable LT? | N/A                         | N/A             | Flare Traversable RT?       | N/A   |
|                                         |                           |                              |         | N/A                                            | Landing Length (in)   | N/A                         | N/A             | DWS Provided?               | N/A   |
|                                         |                           | Surveyor Notes:              |         | N/A                                            | Landing Width (in)    | N/A                         | N/A             | DWS Contrast?               | N/A   |
| Ha - Ha                                 |                           | N/A                          |         | N/A                                            | Landing Slope (%)     | N/A                         | N/A             | DWS Length (in)             | N/A   |
|                                         |                           |                              |         | N/A                                            | Landing X Slope (%)   | N/A                         | N/A             | DWS Full Width?             | N/A   |
| 6                                       |                           |                              | N/A     | Landing Curb? (Y/N)                            | N/A                   | N/A                         | DWS Offset (in) | N/A                         |       |
| TTL BU                                  | 6. S                      |                              |         | N/A                                            | Shared Landing?       | N/A                         |                 |                             |       |
| TEST Pour                               | A B A                     | PROW/ADA:                    |         | N/A                                            | Gutter Ponding?       | N/A                         | N/A             | Gutter Slope (%)            | N/A   |
| Not Found, R304.2.2, R304.5.3           |                           |                              |         | N/A                                            | Gutter Lip Ht (in)    | N/A                         | N/A             | Gutter X Slope (%)          | N/A   |
| Not Found, Root.2.2, Root.0.5           |                           |                              |         | N/A                                            | Painted X Walk1?      | Yes                         | N/A             | Painted X Walk2?            | Yes   |
| E                                       |                           |                              |         |                                                | X Walk 1 Direction    | To SE                       |                 | X Walk 2 Direction          | To SW |
|                                         |                           |                              |         | N/A                                            | X Walk 1 Width (in)   | 108.0                       | N/A             | X Walk 2 Width (in)         | 106.0 |
| Street 1 Name                           | FARMHURST DR              | -                            |         |                                                | X Walk 1 Slope (%)    | 7.6                         |                 | X Walk 2 Slope (%)          | 1.7   |
| Stop Condition-Street 2                 | Signal                    |                              |         |                                                | X Walk 1 X Slope (%)  | 1.5                         |                 | X Walk 2 X Slope (%)        | 6.2   |
| Street 2 Name                           | FOREST POINT BV           |                              |         | N/A                                            | Ramp inside XWalk1?   | Yes                         | N/A             | Ramp inside XWalk2?         | Yes   |
| Stop Condition-Street 1                 | Signal                    |                              |         |                                                | Road Slope (%)        | 2.8                         | N/A             | Clear Space?                | N/A   |
|                                         | 5                         |                              |         |                                                | Road X Slope (%)      | 6.4                         | N/A             | Clear Space to XWalk (in)   | N/A   |
|                                         |                           |                              |         | N/A                                            | Any Obstructions?     | N/A                         | N/A             | Storm Grate/Utility Hazard? | N/A   |
|                                         |                           | Total Cost: \$               | 3200.00 |                                                | Obstruction Type      |                             |                 | Storm Grate/Utility Type    |       |
|                                         |                           |                              |         |                                                |                       | N/A                         |                 |                             | N/A   |
|                                         |                           |                              |         |                                                |                       |                             |                 |                             |       |