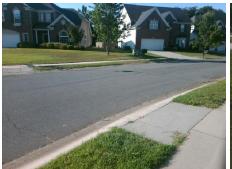

## **Access Compliance Report Public Rights-of-Way** (Curb Ramps)

Data

11.3

0.9

N/A

N/A N/A

N/A

N/A

N/A

Good

Surface Condition? (G/P)

Intersection ID: 43653 Location: SW ADA ID: 476660BF9789 Ramp Type: Perp Initial Pass/Fail: Fail **Overall Compliance: No Severity Score:** 12.5

Codes/Mitigation Info/Possible Solution