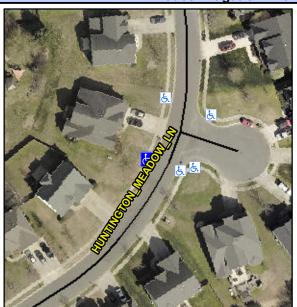

## oliance

| Street 1 Name           | HUNTINGTON MEADOW LN |
|-------------------------|----------------------|
| Stop Condition-Street 2 | None                 |
| Street 2 Name           | N/A                  |
| Stop Condition-Street 1 | N/A                  |