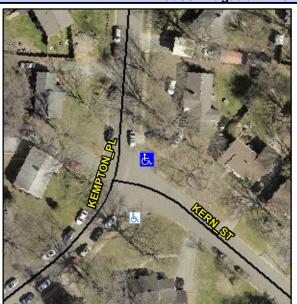

## Access Compliance Report Public Rights-of-Way (Curb Ramps)

Intersection ID: 11343 Main Street: KEMPTON\_PL Cross Street: KERN\_ST Location: NE

ADA ID: 476954327426 Ramp Type: Perp Initial Pass/Fail: Fail Overall Compliance: No Severity Score: 12.5