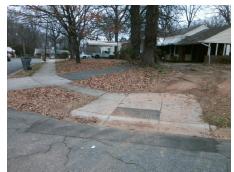

## Field Measurements/Component Compliance

Street 1 Name KERN ST
Stop Condition-Street 2 StopSign
Street 2 Name N/A
Stop Condition-Street 1 N/A

Possible Solutions:

Remove & Replace Entire Ramp.

N

N

N

Surveyor Notes:

N/A

N

PROW/ADA:

Not Found, R304.2.2

N

Total Cost: \$ 1850.00

| Compliance Description |                       | Data | Compliance Description |                             | Data |
|------------------------|-----------------------|------|------------------------|-----------------------------|------|
| N/A                    | Ramp Length (in)      | 46.0 | No                     | Ramp Slope (%)              | 8.6  |
| Yes                    | Ramp Width (in)       | 48.0 | Yes                    | Ramp XSlope (%)             | 0.1  |
| N/A                    | Flare Type LT         | N/A  | N/A                    | Flare Type RT               | N/A  |
| N/A                    | Flare Slope LT (%)    | N/A  | N/A                    | Flare Slope RT (%)          | N/A  |
| N/A                    | Flare Traversable LT? | N/A  | N/A                    | Flare Traversable RT?       | N/A  |
| N/A                    | Landing Length (in)   | N/A  | N/A                    | DWS Provided?               | N/A  |
| N/A                    | Landing Width (in)    | N/A  | N/A                    | DWS Contrast?               | N/A  |
| N/A                    | Landing Slope (%)     | N/A  | N/A                    | DWS Length (in)             | N/A  |
| N/A                    | Landing X Slope (%)   | N/A  | N/A                    | DWS Full Width?             | N/A  |
| N/A                    | Landing Curb? (Y/N)   | N/A  | N/A                    | DWS Offset (in)             | N/A  |
| N/A                    | Shared Landing?       | N/A  |                        |                             |      |
| N/A                    | Gutter Ponding?       | N/A  | N/A                    | Gutter Slope (%)            | N/A  |
| N/A                    | Gutter Lip Ht (in)    | N/A  | N/A                    | Gutter X Slope (%)          | N/A  |
| N/A                    | Painted X Walk1?      | No   | N/A                    | Painted X Walk2?            | N/A  |
|                        | X Walk 1 Direction    | To S |                        | X Walk 2 Direction          | N/A  |
| N/A                    | X Walk 1 Width (in)   | N/A  | N/A                    | X Walk 2 Width (in)         | N/A  |
|                        | X Walk 1 Slope (%)    | 0.2  |                        | X Walk 2 Slope (%)          | N/A  |
|                        | X Walk 1 X Slope (%)  | 0.1  |                        | X Walk 2 X Slope (%)        | N/A  |
| N/A                    | Ramp inside XWalk1?   | N/A  | N/A                    | Ramp inside XWalk2?         | N/A  |
|                        | Road Slope (%)        | N/A  | N/A                    | Clear Space?                | N/A  |
|                        | Road X Slope (%)      | N/A  | N/A                    | Clear Space to XWalk (in)   | N/A  |
| N/A                    | Any Obstructions?     | N/A  | N/A                    | Storm Grate/Utility Hazard? | N/A  |
|                        | Obstruction Type      |      |                        | Storm Grate/Utility Type    |      |
|                        |                       | N/A  |                        |                             | N/A  |
|                        |                       |      | Yes                    | Surface Condition? (G/P)    | Good |