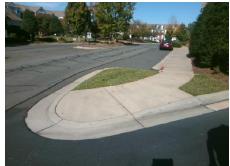

## **Access Compliance Report Public Rights-of-Way** (Curb Ramps)

Intersection ID: N/A Location: NW **Overall Compliance: No ADA ID: 476EABDEA36A** Ramp Type: Perp Initial Pass/Fail: Fail **Severity Score:** 25

**Codes/Mitigation Info/Possible Solution** 

**ENTRANCE** Street 1 Name Stop Condition-Street 2 None Street 2 Name N/A Stop Condition-Street 1 N/A Possible Solutions: Remove & Replace Entire Ramp. Surveyor Notes: N/A PROW/ADA: Not Found, R304.5.3

Total Cost: 1850.00

| Field Measurements/Component Compliance |                       |       |      |                             |      |
|-----------------------------------------|-----------------------|-------|------|-----------------------------|------|
| Compliance Description                  |                       | Data  | Comp | liance Description          | Data |
| N/A                                     | Ramp Length (in)      | 80.0  | Yes  | Ramp Slope (%)              | 6.5  |
| Yes                                     | Ramp Width (in)       | 48.0  | No   | Ramp XSlope (%)             | 8.7  |
| N/A                                     | Flare Type LT         | N/A   | N/A  | Flare Type RT               | N/A  |
| N/A                                     | Flare Slope LT (%)    | N/A   | N/A  | Flare Slope RT (%)          | N/A  |
| N/A                                     | Flare Traversable LT? | N/A   | N/A  | Flare Traversable RT?       | N/A  |
| N/A                                     | Landing Length (in)   | N/A   | N/A  | DWS Provided?               | N/A  |
| N/A                                     | Landing Width (in)    | N/A   | N/A  | DWS Contrast?               | N/A  |
| N/A                                     | Landing Slope (%)     | N/A   | N/A  | DWS Length (in)             | N/A  |
| N/A                                     | Landing X Slope (%)   | N/A   | N/A  | DWS Full Width?             | N/A  |
| N/A                                     | Landing Curb? (Y/N)   | N/A   | N/A  | DWS Offset (in)             | N/A  |
| N/A                                     | Shared Landing?       | N/A   |      |                             |      |
| N/A                                     | Gutter Ponding?       | N/A   | N/A  | Gutter Slope (%)            | N/A  |
| N/A                                     | Gutter Lip Ht (in)    | N/A   | N/A  | Gutter X Slope (%)          | N/A  |
| N/A                                     | Painted X Walk1?      | No    | N/A  | Painted X Walk2?            | N/A  |
|                                         | X Walk 1 Direction    | To SE |      | X Walk 2 Direction          | N/A  |
| N/A                                     | X Walk 1 Width (in)   | N/A   | N/A  | X Walk 2 Width (in)         | N/A  |
|                                         | X Walk 1 Slope (%)    | 1.2   |      | X Walk 2 Slope (%)          | N/A  |
|                                         | X Walk 1 X Slope (%)  | 9.9   |      | X Walk 2 X Slope (%)        | N/A  |
| N/A                                     | Ramp inside XWalk1?   | N/A   | N/A  | Ramp inside XWalk2?         | N/A  |
|                                         | Road Slope (%)        | N/A   | N/A  | Clear Space?                | N/A  |
|                                         | Road X Slope (%)      | N/A   | N/A  | Clear Space to XWalk (in)   | N/A  |
| N/A                                     | Any Obstructions?     | N/A   | N/A  | Storm Grate/Utility Hazard? | N/A  |
|                                         | Obstruction Type      |       |      | Storm Grate/Utility Type    |      |
|                                         |                       | N/A   |      |                             | N/A  |
|                                         |                       |       | Yes  | Surface Condition? (G/P)    | Good |
|                                         |                       |       |      |                             |      |