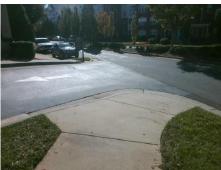

## **Access Compliance Report Public Rights-of-Way** (Curb Ramps)

Intersection ID: N/A Location: NW **Overall Compliance: No ADA ID: 476EABDEA36A** Ramp Type: Perp Initial Pass/Fail: Fail **Severity Score:** 25

**Codes/Mitigation Info/Possible Solution** 

**ENTRANCE** Street 1 Name Stop Condition-Street 2 None Street 2 Name N/A Stop Condition-Street 1 N/A Possible Solutions: Remove & Replace Entire Ramp. Surveyor Notes: N/A PROW/ADA: Not Found, R304.5.3

Total Cost: 1850.00

| Field Measurements/Component Compliance |                       |       |      |                             |      |
|-----------------------------------------|-----------------------|-------|------|-----------------------------|------|
| Compliance Description                  |                       | Data  | Comp | liance Description          | Data |
| N/A                                     | Ramp Length (in)      | 80.0  | Yes  | Ramp Slope (%)              | 6.5  |
| Yes                                     | Ramp Width (in)       | 48.0  | No   | Ramp XSlope (%)             | 8.7  |
| N/A                                     | Flare Type LT         | N/A   | N/A  | Flare Type RT               | N/A  |
| N/A                                     | Flare Slope LT (%)    | N/A   | N/A  | Flare Slope RT (%)          | N/A  |
| N/A                                     | Flare Traversable LT? | N/A   | N/A  | Flare Traversable RT?       | N/A  |
| N/A                                     | Landing Length (in)   | N/A   | N/A  | DWS Provided?               | N/A  |
| N/A                                     | Landing Width (in)    | N/A   | N/A  | DWS Contrast?               | N/A  |
| N/A                                     | Landing Slope (%)     | N/A   | N/A  | DWS Length (in)             | N/A  |
| N/A                                     | Landing X Slope (%)   | N/A   | N/A  | DWS Full Width?             | N/A  |
| N/A                                     | Landing Curb? (Y/N)   | N/A   | N/A  | DWS Offset (in)             | N/A  |
| N/A                                     | Shared Landing?       | N/A   |      |                             |      |
| N/A                                     | Gutter Ponding?       | N/A   | N/A  | Gutter Slope (%)            | N/A  |
| N/A                                     | Gutter Lip Ht (in)    | N/A   | N/A  | Gutter X Slope (%)          | N/A  |
| N/A                                     | Painted X Walk1?      | No    | N/A  | Painted X Walk2?            | N/A  |
|                                         | X Walk 1 Direction    | To SE |      | X Walk 2 Direction          | N/A  |
| N/A                                     | X Walk 1 Width (in)   | N/A   | N/A  | X Walk 2 Width (in)         | N/A  |
|                                         | X Walk 1 Slope (%)    | 1.2   |      | X Walk 2 Slope (%)          | N/A  |
|                                         | X Walk 1 X Slope (%)  | 9.9   |      | X Walk 2 X Slope (%)        | N/A  |
| N/A                                     | Ramp inside XWalk1?   | N/A   | N/A  | Ramp inside XWalk2?         | N/A  |
|                                         | Road Slope (%)        | N/A   | N/A  | Clear Space?                | N/A  |
|                                         | Road X Slope (%)      | N/A   | N/A  | Clear Space to XWalk (in)   | N/A  |
| N/A                                     | Any Obstructions?     | N/A   | N/A  | Storm Grate/Utility Hazard? | N/A  |
|                                         | Obstruction Type      |       |      | Storm Grate/Utility Type    |      |
|                                         |                       | N/A   |      |                             | N/A  |
|                                         |                       |       | Yes  | Surface Condition? (G/P)    | Good |
|                                         |                       |       |      |                             |      |