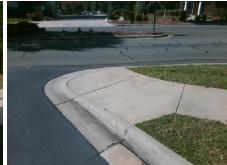

## **Access Compliance Report Public Rights-of-Way** (Curb Ramps)

Intersection ID: N/A Location: NW **Overall Compliance: No ADA ID: 476EABDEA36A** Ramp Type: Perp Initial Pass/Fail: Fail **Severity Score:** 25

**Codes/Mitigation Info/Possible Solution** 

**ENTRANCE** Street 1 Name Stop Condition-Street 2 None Street 2 Name N/A Stop Condition-Street 1 N/A Possible Solutions: Remove & Replace Entire Ramp. Surveyor Notes: N/A PROW/ADA: Not Found, R304.5.3

Total Cost: 1850.00

| Field Measurements/Component Compliance |                       |       |      |                             |      |
|-----------------------------------------|-----------------------|-------|------|-----------------------------|------|
| Compliance Description                  |                       | Data  | Comp | liance Description          | Data |
| N/A                                     | Ramp Length (in)      | 80.0  | Yes  | Ramp Slope (%)              | 6.5  |
| Yes                                     | Ramp Width (in)       | 48.0  | No   | Ramp XSlope (%)             | 8.7  |
| N/A                                     | Flare Type LT         | N/A   | N/A  | Flare Type RT               | N/A  |
| N/A                                     | Flare Slope LT (%)    | N/A   | N/A  | Flare Slope RT (%)          | N/A  |
| N/A                                     | Flare Traversable LT? | N/A   | N/A  | Flare Traversable RT?       | N/A  |
| N/A                                     | Landing Length (in)   | N/A   | N/A  | DWS Provided?               | N/A  |
| N/A                                     | Landing Width (in)    | N/A   | N/A  | DWS Contrast?               | N/A  |
| N/A                                     | Landing Slope (%)     | N/A   | N/A  | DWS Length (in)             | N/A  |
| N/A                                     | Landing X Slope (%)   | N/A   | N/A  | DWS Full Width?             | N/A  |
| N/A                                     | Landing Curb? (Y/N)   | N/A   | N/A  | DWS Offset (in)             | N/A  |
| N/A                                     | Shared Landing?       | N/A   |      |                             |      |
| N/A                                     | Gutter Ponding?       | N/A   | N/A  | Gutter Slope (%)            | N/A  |
| N/A                                     | Gutter Lip Ht (in)    | N/A   | N/A  | Gutter X Slope (%)          | N/A  |
| N/A                                     | Painted X Walk1?      | No    | N/A  | Painted X Walk2?            | N/A  |
|                                         | X Walk 1 Direction    | To SE |      | X Walk 2 Direction          | N/A  |
| N/A                                     | X Walk 1 Width (in)   | N/A   | N/A  | X Walk 2 Width (in)         | N/A  |
|                                         | X Walk 1 Slope (%)    | 1.2   |      | X Walk 2 Slope (%)          | N/A  |
|                                         | X Walk 1 X Slope (%)  | 9.9   |      | X Walk 2 X Slope (%)        | N/A  |
| N/A                                     | Ramp inside XWalk1?   | N/A   | N/A  | Ramp inside XWalk2?         | N/A  |
|                                         | Road Slope (%)        | N/A   | N/A  | Clear Space?                | N/A  |
|                                         | Road X Slope (%)      | N/A   | N/A  | Clear Space to XWalk (in)   | N/A  |
| N/A                                     | Any Obstructions?     | N/A   | N/A  | Storm Grate/Utility Hazard? | N/A  |
|                                         | Obstruction Type      |       |      | Storm Grate/Utility Type    |      |
|                                         |                       | N/A   |      |                             | N/A  |
|                                         |                       |       | Yes  | Surface Condition? (G/P)    | Good |
|                                         |                       |       |      |                             |      |