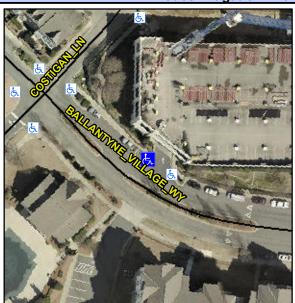

## **Access Compliance Report Public Rights-of-Way** (Curb Ramps)

Intersection ID: N/A Location: NW **Overall Compliance: No ADA ID: 476EABDEA36A** Ramp Type: Perp Initial Pass/Fail: Fail **Severity Score:** 25

**Codes/Mitigation Info/Possible Solution** 

**ENTRANCE** Street 1 Name Stop Condition-Street 2 None Street 2 Name N/A Stop Condition-Street 1 N/A Possible Solutions: Remove & Replace Entire Ramp. Surveyor Notes: N/A PROW/ADA: Not Found, R304.5.3