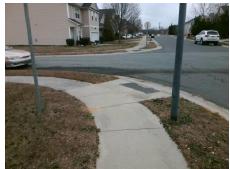

## Field Measurements/Component Compliance

Street 1 Name Stop Condition-Street 2 Street 2 Name

Remove & Replace Curb Ramp With **Two New Directional Ramps or** Equivalent.

Surveyor Notes:

N/A

PROW/ADA:

Not Found, R304.5.1

**BRAY DR** StopSign **HOLLY PARK DR** Stop Condition-Street 1 None

| Compliance Description D |                       | Data  | Comp | oliance Description         | Data  |
|--------------------------|-----------------------|-------|------|-----------------------------|-------|
| N/A                      | Ramp Length (in)      | 48.0  | Yes  | Ramp Slope (%)              | 6.0   |
| No                       | Ramp Width (in)       | 37.0  | Yes  | Ramp XSlope (%)             | 0.3   |
| N/A                      | Flare Type LT         | N/A   | N/A  | Flare Type RT               | N/A   |
| N/A                      | Flare Slope LT (%)    | N/A   | N/A  | Flare Slope RT (%)          | N/A   |
| N/A                      | Flare Traversable LT? | N/A   | N/A  | Flare Traversable RT?       | N/A   |
| N/A                      | Landing Length (in)   | N/A   | N/A  | DWS Provided?               | N/A   |
| N/A                      | Landing Width (in)    | N/A   | N/A  | DWS Contrast?               | N/A   |
| N/A                      | Landing Slope (%)     | N/A   | N/A  | DWS Length (in)             | N/A   |
| N/A                      | Landing X Slope (%)   | N/A   | N/A  | DWS Full Width?             | N/A   |
| N/A                      | Landing Curb? (Y/N)   | N/A   | N/A  | DWS Offset (in)             | N/A   |
| N/A                      | Shared Landing?       | N/A   |      |                             |       |
| N/A                      | Gutter Ponding?       | N/A   | N/A  | Gutter Slope (%)            | N/A   |
| N/A                      | Gutter Lip Ht (in)    | N/A   | N/A  | Gutter X Slope (%)          | N/A   |
| N/A                      | Painted X Walk1?      | No    | N/A  | Painted X Walk2?            | No    |
|                          | X Walk 1 Direction    | To SE |      | X Walk 2 Direction          | To NE |
| N/A                      | X Walk 1 Width (in)   | N/A   | N/A  | X Walk 2 Width (in)         | N/A   |
|                          | X Walk 1 Slope (%)    | 0.2   |      | X Walk 2 Slope (%)          | 2.9   |
|                          | X Walk 1 X Slope (%)  | 3.4   |      | X Walk 2 X Slope (%)        | 1.8   |
| N/A                      | Ramp inside XWalk1?   | N/A   | N/A  | Ramp inside XWalk2?         | N/A   |
|                          | Road Slope (%)        | 0.9   | N/A  | Clear Space?                | N/A   |
|                          | Road X Slope (%)      | 3.0   | N/A  | Clear Space to XWalk (in)   | N/A   |
| N/A                      | Any Obstructions?     | N/A   | N/A  | Storm Grate/Utility Hazard? | N/A   |
|                          | Obstruction Type      |       |      | Storm Grate/Utility Type    |       |
|                          |                       | N/A   |      |                             | N/A   |