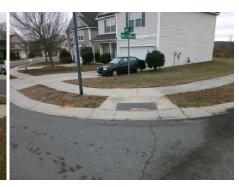

## Field Measurements/Component Compliance

Street 1 Name Stop Condition-Street 2 Street 2 Name

Remove & Replace Curb Ramp With **Two New Directional Ramps or** Equivalent.

Surveyor Notes:

N/A

PROW/ADA:

Not Found, R304.5.1

**BRAY DR** StopSign **HOLLY PARK DR** Stop Condition-Street 1 None

| Compliance Description D |                       | Data  | Comp | oliance Description         | Data  |
|--------------------------|-----------------------|-------|------|-----------------------------|-------|
| N/A                      | Ramp Length (in)      | 48.0  | Yes  | Ramp Slope (%)              | 6.0   |
| No                       | Ramp Width (in)       | 37.0  | Yes  | Ramp XSlope (%)             | 0.3   |
| N/A                      | Flare Type LT         | N/A   | N/A  | Flare Type RT               | N/A   |
| N/A                      | Flare Slope LT (%)    | N/A   | N/A  | Flare Slope RT (%)          | N/A   |
| N/A                      | Flare Traversable LT? | N/A   | N/A  | Flare Traversable RT?       | N/A   |
| N/A                      | Landing Length (in)   | N/A   | N/A  | DWS Provided?               | N/A   |
| N/A                      | Landing Width (in)    | N/A   | N/A  | DWS Contrast?               | N/A   |
| N/A                      | Landing Slope (%)     | N/A   | N/A  | DWS Length (in)             | N/A   |
| N/A                      | Landing X Slope (%)   | N/A   | N/A  | DWS Full Width?             | N/A   |
| N/A                      | Landing Curb? (Y/N)   | N/A   | N/A  | DWS Offset (in)             | N/A   |
| N/A                      | Shared Landing?       | N/A   |      |                             |       |
| N/A                      | Gutter Ponding?       | N/A   | N/A  | Gutter Slope (%)            | N/A   |
| N/A                      | Gutter Lip Ht (in)    | N/A   | N/A  | Gutter X Slope (%)          | N/A   |
| N/A                      | Painted X Walk1?      | No    | N/A  | Painted X Walk2?            | No    |
|                          | X Walk 1 Direction    | To SE |      | X Walk 2 Direction          | To NE |
| N/A                      | X Walk 1 Width (in)   | N/A   | N/A  | X Walk 2 Width (in)         | N/A   |
|                          | X Walk 1 Slope (%)    | 0.2   |      | X Walk 2 Slope (%)          | 2.9   |
|                          | X Walk 1 X Slope (%)  | 3.4   |      | X Walk 2 X Slope (%)        | 1.8   |
| N/A                      | Ramp inside XWalk1?   | N/A   | N/A  | Ramp inside XWalk2?         | N/A   |
|                          | Road Slope (%)        | 0.9   | N/A  | Clear Space?                | N/A   |
|                          | Road X Slope (%)      | 3.0   | N/A  | Clear Space to XWalk (in)   | N/A   |
| N/A                      | Any Obstructions?     | N/A   | N/A  | Storm Grate/Utility Hazard? | N/A   |
|                          | Obstruction Type      |       |      | Storm Grate/Utility Type    |       |
|                          |                       | N/A   |      |                             | N/A   |