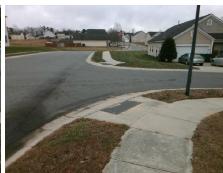

## Field Measurements/Component Compliance

Street 1 Name Stop Condition-Street 2 Street 2 Name

Remove & Replace Curb Ramp With **Two New Directional Ramps or** Equivalent.

Surveyor Notes:

N/A

PROW/ADA:

Not Found, R304.5.1

**BRAY DR** StopSign **HOLLY PARK DR** Stop Condition-Street 1 None

| Compliance Description D |                       | Data  | Comp | oliance Description         | Data  |
|--------------------------|-----------------------|-------|------|-----------------------------|-------|
| N/A                      | Ramp Length (in)      | 48.0  | Yes  | Ramp Slope (%)              | 6.0   |
| No                       | Ramp Width (in)       | 37.0  | Yes  | Ramp XSlope (%)             | 0.3   |
| N/A                      | Flare Type LT         | N/A   | N/A  | Flare Type RT               | N/A   |
| N/A                      | Flare Slope LT (%)    | N/A   | N/A  | Flare Slope RT (%)          | N/A   |
| N/A                      | Flare Traversable LT? | N/A   | N/A  | Flare Traversable RT?       | N/A   |
| N/A                      | Landing Length (in)   | N/A   | N/A  | DWS Provided?               | N/A   |
| N/A                      | Landing Width (in)    | N/A   | N/A  | DWS Contrast?               | N/A   |
| N/A                      | Landing Slope (%)     | N/A   | N/A  | DWS Length (in)             | N/A   |
| N/A                      | Landing X Slope (%)   | N/A   | N/A  | DWS Full Width?             | N/A   |
| N/A                      | Landing Curb? (Y/N)   | N/A   | N/A  | DWS Offset (in)             | N/A   |
| N/A                      | Shared Landing?       | N/A   |      |                             |       |
| N/A                      | Gutter Ponding?       | N/A   | N/A  | Gutter Slope (%)            | N/A   |
| N/A                      | Gutter Lip Ht (in)    | N/A   | N/A  | Gutter X Slope (%)          | N/A   |
| N/A                      | Painted X Walk1?      | No    | N/A  | Painted X Walk2?            | No    |
|                          | X Walk 1 Direction    | To SE |      | X Walk 2 Direction          | To NE |
| N/A                      | X Walk 1 Width (in)   | N/A   | N/A  | X Walk 2 Width (in)         | N/A   |
|                          | X Walk 1 Slope (%)    | 0.2   |      | X Walk 2 Slope (%)          | 2.9   |
|                          | X Walk 1 X Slope (%)  | 3.4   |      | X Walk 2 X Slope (%)        | 1.8   |
| N/A                      | Ramp inside XWalk1?   | N/A   | N/A  | Ramp inside XWalk2?         | N/A   |
|                          | Road Slope (%)        | 0.9   | N/A  | Clear Space?                | N/A   |
|                          | Road X Slope (%)      | 3.0   | N/A  | Clear Space to XWalk (in)   | N/A   |
| N/A                      | Any Obstructions?     | N/A   | N/A  | Storm Grate/Utility Hazard? | N/A   |
|                          | Obstruction Type      |       |      | Storm Grate/Utility Type    |       |
|                          |                       | N/A   |      |                             | N/A   |