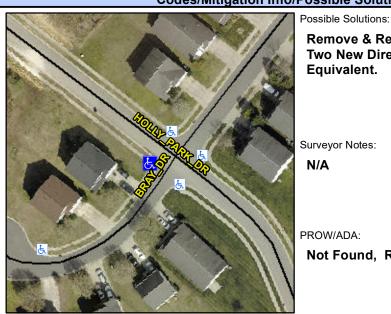

## **Access Compliance Report Public Rights-of-Way** (Curb Ramps)

Intersection ID: 42931 Main Street: BRAY DR Cross Street: HOLLY\_PARK\_DR Location: W ADA ID: 477A4EC35B38 Ramp Type: PerpDiag Initial Pass/Fail: Fail **Overall Compliance: No Severity Score:** 8.75

## Field Measurements/Component Compliance

Street 1 Name Stop Condition-Street 2 Street 2 Name

Remove & Replace Curb Ramp With **Two New Directional Ramps or** Equivalent.

Surveyor Notes:

N/A

PROW/ADA:

Not Found, R304.5.1

**BRAY DR** StopSign **HOLLY PARK DR** Stop Condition-Street 1 None

| Compliance Description D |                       | Data  | Comp | oliance Description         | Data  |
|--------------------------|-----------------------|-------|------|-----------------------------|-------|
| N/A                      | Ramp Length (in)      | 48.0  | Yes  | Ramp Slope (%)              | 6.0   |
| No                       | Ramp Width (in)       | 37.0  | Yes  | Ramp XSlope (%)             | 0.3   |
| N/A                      | Flare Type LT         | N/A   | N/A  | Flare Type RT               | N/A   |
| N/A                      | Flare Slope LT (%)    | N/A   | N/A  | Flare Slope RT (%)          | N/A   |
| N/A                      | Flare Traversable LT? | N/A   | N/A  | Flare Traversable RT?       | N/A   |
| N/A                      | Landing Length (in)   | N/A   | N/A  | DWS Provided?               | N/A   |
| N/A                      | Landing Width (in)    | N/A   | N/A  | DWS Contrast?               | N/A   |
| N/A                      | Landing Slope (%)     | N/A   | N/A  | DWS Length (in)             | N/A   |
| N/A                      | Landing X Slope (%)   | N/A   | N/A  | DWS Full Width?             | N/A   |
| N/A                      | Landing Curb? (Y/N)   | N/A   | N/A  | DWS Offset (in)             | N/A   |
| N/A                      | Shared Landing?       | N/A   |      |                             |       |
| N/A                      | Gutter Ponding?       | N/A   | N/A  | Gutter Slope (%)            | N/A   |
| N/A                      | Gutter Lip Ht (in)    | N/A   | N/A  | Gutter X Slope (%)          | N/A   |
| N/A                      | Painted X Walk1?      | No    | N/A  | Painted X Walk2?            | No    |
|                          | X Walk 1 Direction    | To SE |      | X Walk 2 Direction          | To NE |
| N/A                      | X Walk 1 Width (in)   | N/A   | N/A  | X Walk 2 Width (in)         | N/A   |
|                          | X Walk 1 Slope (%)    | 0.2   |      | X Walk 2 Slope (%)          | 2.9   |
|                          | X Walk 1 X Slope (%)  | 3.4   |      | X Walk 2 X Slope (%)        | 1.8   |
| N/A                      | Ramp inside XWalk1?   | N/A   | N/A  | Ramp inside XWalk2?         | N/A   |
|                          | Road Slope (%)        | 0.9   | N/A  | Clear Space?                | N/A   |
|                          | Road X Slope (%)      | 3.0   | N/A  | Clear Space to XWalk (in)   | N/A   |
| N/A                      | Any Obstructions?     | N/A   | N/A  | Storm Grate/Utility Hazard? | N/A   |
|                          | Obstruction Type      |       |      | Storm Grate/Utility Type    |       |
|                          |                       | N/A   |      |                             | N/A   |