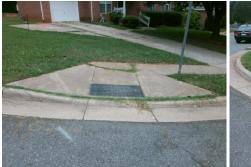

## Access Compliance Report Public Rights-of-Way (Curb Ramps)

| Intersection ID: 30149         Main Street:         RUMPLE_RD         Cross Street:         HEMBY_WOODS DR         Location:         N           ADA ID: 477CF599EAD2         Ramp Type:         PerpDiag         Initial Pass/Fail:         Fail         Overall Compliance:         Severity Score:         33.76           Codes/Mitigation Info/Possible Solution:         Field Measuremets/Function         Data         Compliance:         Perception         Data         Compliance:         Perception         Data         Perception         Data         Compliance:         Perception         Data         Compliance:         Perception         Data         Perception         Perception         Perception         Data         Perception         Data         Perception         Perception         Data         Perception         Perception         Data         Perception         Perception         Data         Percep |                                         |                        |                               |            |                                                |                       |       |                             |                           |       |  |
|--------------------------------------------------------------------------------------------------------------------------------------------------------------------------------------------------------------------------------------------------------------------------------------------------------------------------------------------------------------------------------------------------------------------------------------------------------------------------------------------------------------------------------------------------------------------------------------------------------------------------------------------------------------------------------------------------------------------------------------------------------------------------------------------------------------------------------------------------------------------------------------------------------------------------------------------------------------------------------------------------------------------------------------------------------------------------------------------------------------------------------------------------------------------------------------------------------------------------------------------------------------------------------------------------------------------------------------------------------------------------------------|-----------------------------------------|------------------------|-------------------------------|------------|------------------------------------------------|-----------------------|-------|-----------------------------|---------------------------|-------|--|
| Codes/Mitigation Info/Possible Solution     Field Measurements/Component Compliance       Field Measurements/Component Compliance     Description     Data       Compliance     Description     Data     Compliance     Description     Data       N/A     Ramp Length (n)     95.0     Yes     Ramp Sope (%)     6.8       N/A     Ramp Length (n)     95.0     Yes     Ramp Sope (%)     6.8       N/A     Ramp Length (n)     95.0     Yes     Ramp Sope (%)     6.8       N/A     Flare Tayee State (1/f)     N/A     Ramp Sope (%)     7.6       N/A     Flare Tayee State (1/f)     N/A     N/A     Flare Tayee State (1/f)     N/A       N/A     Flare Tayee State (1/f)     N/A     N/A     Flare Tayee State (1/f)     N/A       N/A     Flare Tayee State (1/f)     N/A     N/A     Flare Tayee State (1/f)     N/A       N/A     Landing Length (n)     N/A     N/A     DWS Provided?     N/A       N/A     Landing Stope (%)     N/A     N/A     DWS Contrast?     N/A       N/A     Landing Stope (%)     N/A     N/A     DWS Contrast?     N/A       N/A     Landing Stope (%)     N/A     N/A     DWS Contrast?     N/A       N/A     Landing Stope (%)     N/A     <                                                                                                                                                                                                 | Intersection ID: 30149                  | Main Street: RUMPLE_RD |                               |            | Cross Street: HEMBY_WOODS_DR                   |                       |       |                             | Location:                 | Ν     |  |
| Possible Solutions:       Compliance Description       Data       Compliance Description       Data         N/A       Ramove & Replace Curb Ramp With<br>two New Directional Ramps or<br>Equivalent.       N/A       Ramove & Replace Curb Ramp With<br>two New Directional Ramps or<br>Equivalent.       N/A       Ramp Length (In)       95.0       Yes       Ramp Slope (%)       6.8         N/A       Filter Stope LT (%)       N/A       Ram 7 Slope (%)       7.6         N/A       Filter Stope LT (%)       N/A       Ram 7 Slope (%)       7.6         N/A       Filter Stope LT (%)       N/A       Filter Taversable LT?       N/A         N/A       Filter Stope LT (%)       N/A       Filter Taversable LT?       N/A         N/A       Landing Length (In)       N/A       DWS Contrast?       N/A         N/A       Landing Curb? (V/N)       N/A       N/A       DWS Fuelt(In)       N/A         N/A       Landing Curb? (V/N)       N/A       N/A       DWS Fuelt(In)       N/A         N/A       Landing Curb? (V/N)       N/A       M/A       Gutter Stope (%)       N/A         N/A       Filter Stope (%)       N/A       Gutter Stope (%)       N/A       N/A         N/A       Landing Curb? (V/N)       N/A       Gutter Stope (%)       N/A                                                                                                               | ADA ID: 477CF599EAD2                    | Ramp Type: PerpDiag    |                               |            | Initial Pass/Fail: Fail Overall Compliance: No |                       |       |                             | o Severity Score:         | 33.75 |  |
| N/ARamp Length (in)95.0YesRamp Slope (%)6.8N/ARamp Width (in)46.5NoRamp XSlope (%)7.6N/AFlare Type LTN/AN/AFlare Stope LT (%)N/AN/AFlare Stope LT (%)N/AN/AFlare Stope RT (%)N/AN/AFlare Stope CT (%)N/AN/AFlare Stope RT (%)N/AN/ALanding Vidth (in)N/AN/ADWS Length (in)N/AN/ALanding Stope (%)N/AN/ADWS Length (in)N/AN/ALanding Stope (%)N/AN/ADWS Length (in)N/AN/ALanding Stope (%)N/AN/ADWS Length (in)N/AN/AStared Landing?N/AN/AGutter Stope (%)N/AN/AStope Condition-Street 2StopSignN/AN/AGutter Stope (%)N/AStop Condition-Street 1NoneNoneN/ARamp Inside XWalk??N/AN/ARoad Stope (%)1.3X Walk 2 Stope (%)4.8Stop Condition-Street 1NoneN/A <t< td=""><td colspan="4">Codes/Mitigation Info/Possible Solution</td><td colspan="6">Field Measurements/Component Compliance</td></t<>                                                                                                                                                                                                                                                                                                                                      | Codes/Mitigation Info/Possible Solution |                        |                               |            | Field Measurements/Component Compliance        |                       |       |                             |                           |       |  |
| NoRamp With (in)46.5NoRam P Kilope (%)7.5Two New Directional Ramps orNoRamp With (in)46.5NoRam P Kilope (%)7.6N/AFlare Type LTN/AN/AFlare Type RTN/AN/AFlare Type LTN/AN/AFlare Slope RT (%)N/AN/AFlare Type LTN/AN/AFlare Type RTN/AN/AFlare Type LTN/AN/AFlare Type RTN/AN/ALanding Length (in)N/AN/AFlare Type RTN/AN/ALanding Length (in)N/AN/AFlare Type RTN/AN/ALanding Length (in)N/AN/AFlare Type RTN/AN/ALanding Slope (%)N/AN/ADWS Provided?N/AN/ALanding Slope (%)N/AN/ADWS Length (in)N/AN/ALanding Slope (%)N/AN/ADWS Length (in)N/AN/ALanding Slope (%)N/AN/ADWS Length (in)N/AN/ALanding Slope (%)N/AN/AGutter Slope (%)N/AN/AShared Landing?N/AN/AGutter Slope (%)N/AN/AShared Landing?N/AN/AGutter Slope (%)N/AN/AFlare Type RTN/AGutter Slope (%)N/AN/AN/AShared Landing?N/AN/AGutter Slope (%)N/AN/AShared Landing?N/AN/AGutter Slope (%)N/A<                                                                                                                                                                                                                                                                                                                                                                                                                                                                                                                     |                                         |                        | Possible Solutions:           |            | Compliance Description Data                    |                       |       | Compliance Description Data |                           |       |  |
| Find Name       HEMBY WOODS DR         Street 1 Name       HEMBY WOODS DR         Street 2 Name       RUMPLE RD         No       Ramp With (in)       46.5       No       Ramp XSlope (%)       7.6         N/A       Flare Type LT       N/A       N/A       Flare Type RT       N/A         N/A       Flare Type LT       N/A       N/A       Flare Type RT       N/A         N/A       Flare Type LT       N/A       N/A       Flare Type RT       N/A         N/A       Flare Type LT       N/A       N/A       Flare Type RT       N/A         N/A       Flare Type LT       N/A       N/A       Flare Type RT       N/A         N/A       Flare Type AT       N/A       Flare Type AT       N/A       Flare Type AT       N/A         N/A       Landing Xingh(in)       N/A       Landing Xingh(in)       N/A       DWS Contrast?       N/A         N/A       Landing Slope (%)       N/A       N/A       DWS Contrast?       N/A         N/A       Landing Slope (%)       N/A       N/A       OWS Contrast?       N/A         N/A       Shared Landing?       N/A       N/A       Gutter Slope (%)       N/A         N/A       Gutter                                                                                                                                                                                                                                        | Mr. Haller                              |                        | Two New Directional Ramps or  | mp With    | N/A                                            | Ramp Length (in)      | 95.0  | Yes                         | Ramp Slope (%)            | 6.8   |  |
| Equivalent.       N/A       Flare Type LT       N/A       Flare Type RT       N/A         N/A       Flare Slope LT (%)       N/A       Ka       Flare Slope RT (%)       N/A         N/A       Flare Taversable LT?       N/A       N/A       Elare Taversable RT?       N/A         N/A       Landing Length (in)       N/A       DWS Porvideo?       N/A         Surveyor Notes:       N/A       Landing Slope (%)       N/A       N/A       DWS Contrast?       N/A         N/A       Landing X Slope (%)       N/A       N/A       DWS Contrast?       N/A         N/A       Landing X Slope (%)       N/A       N/A       DWS Contrast?       N/A         N/A       Shared Landing?       N/A       N/A       DWS Contrast?       N/A         N/A       Shared Landing?       N/A       N/A       DWS Contrast?       N/A         N/A       Shared Landing?       N/A       N/A       Guter Slope (%)       N/A       N/A         N/A       Shared Landing?       N/A       N/A       Guter Slope (%)       N/A       N/A       Guter Slope (%)       N/A         Street 1 Name       HEMBY WOODS DR       N/A       Stop Soligin       N/A       Stale X Walk1 Vidth (in)       N/                                                                                                                                                                                             | LEAN A A                                |                        |                               | •          | No                                             | Ramp Width (in)       | 46.5  | No                          | Ramp XSlope (%)           | 7.6   |  |
| NiA       Flare Slope LT (%)       NiA       KiA       Flare Slope RT (%)       NiA         NiA       Flare Traversable LT?       NiA       KiA       Flare Traversable RT?       NiA         NiA       Landing Length (in)       NiA       MiA       Elare Traversable RT?       NiA         NiA       Landing Slope (%)       NiA       MiA       DWS Provided?       NiA         NiA       Landing Slope (%)       NiA       MiA       DWS Contrast?       NiA         NiA       Landing Slope (%)       NiA       NiA       DWS Contrast?       NiA         NiA       Landing Slope (%)       NiA       NiA       DWS Length (in)       NiA         NiA       Landing Slope (%)       NiA       NiA       DWS Contrast?       NiA         NiA       Landing Slope (%)       NiA       NiA       OUWS Length (in)       NiA         NiA       Gutter Ponding?       NiA       Gutter Slope (%)       NiA       Slope (%)       NiA         Not Found, R304.5.1, R304.5.3       NiA       Gutter Ponding?       NiA       MiA       Gutter Slope (%)       NiA         Stop Condition-Street 2       StopSign       NiA       Gutter Ponding?       NiA       NiA       Vialat 2 Slope (%) <t< td=""><td>ANY AN AN</td><td></td><td>N/A</td><td>Flare Type LT</td><td>N/A</td><td>N/A</td><td>Flare Type RT</td><td>N/A</td></t<>                                                  | ANY AN AN                               |                        |                               |            | N/A                                            | Flare Type LT         | N/A   | N/A                         | Flare Type RT             | N/A   |  |
| NIA       Landing Length (in)       NA       NA       DWS Provided?       NIA         NIA       Landing Width (in)       NA       NA       DWS Contrast?       NIA         NIA       Landing Slope (%)       NA       NA       DWS Contrast?       NIA         NIA       Landing Slope (%)       NA       NA       DWS Length (in)       NIA         NIA       Landing Curb? (YIN)       NA       NA       DWS Offset (in)       NIA         NIA       Shared Landing?       NIA       NIA       Gutter Ponding?       NIA       NIA       Gutter Sope (%)       NIA       Sope (%)       NIA       Sope (%)       NIA       Sope (%)       NIA       NIA       Gutter Sope (%)       NIA       NIA       Gutter Sope (%)       NIA       NIA       Gutter Sope (%)       NIA       Sope (%)       NIA       NIA       Gutter Sope (%)       NIA       Sope (%)       NIA       NIA       Gutter Sope (%)       NIA       NIA       Gutter Sope (%)       NIA       NIA       Sope (%)       NIA       Sope (%)       NIA       NIA       Sope (%)       NIA       Sope (%)       <                                                                                                                                                                    | AND AND                                 |                        |                               |            | N/A                                            | Flare Slope LT (%)    | N/A   | N/A                         |                           | N/A   |  |
| Surveyor Notes:       N/A       Landing Widh (in)       N/A       DWS Contrast?       N/A         N/A       Landing Slope (%)       N/A       DWS Contrast?       N/A         N/A       Landing Widh (in)       N/A       DWS Contrast?       N/A         N/A       Maree Landing?       N/A       N/A       DWS Contrast?       N/A         N/A       Gutter Ponding?       N/A       Gutter Slope (%)       N/A       N/A       DWS Contrast?       N/A         Street 1 Name       HEMBY WOODS DR       N       No Found, R304.5.1, R304.5.3       N/A       Gutter Lip H(in)       N/A       X/A       X/A/A       X/A/A                                                                                                                                                                                                     |                                         |                        |                               |            | N/A                                            | Flare Traversable LT? | N/A   | N/A                         | Flare Traversable RT?     | N/A   |  |
| N/A       Landing Slope (%)       N/A       N/A       DWS Length (in)       N/A         N/A       Landing Slope (%)       N/A       Landing X Slope (%)       N/A       N/A       DWS Length (in)       N/A         N/A       Landing X Slope (%)       N/A       Landing X Slope (%)       N/A       DWS SFull Width?       N/A         N/A       Landing Curb? (Y/N)       N/A       DWS Offset (in)       N/A         N/A       Shared Landing?       N/A       M/A       Gutter Slope (%)       N/A         N/A       Gutter Ponding?       N/A       Gutter Slope (%)       N/A         N/A       Gutter Lip Ht (in)       N/A       Gutter X Slope (%)       N/A         N/A       Gutter Lip Ht (in)       N/A       Gutter X Slope (%)       N/A         N/A       Found, R304.5.1, R304.5.3       N/A       Gutter Lip Ht (in)       N/A       Gutter X Slope (%)       N/A         N/A       Painted X Walk1?       No       N/A       Gutter X Slope (%)       N/A       Stope (%)       N/A         Stop Condition-Street 1       Name       HEMBY WOODS DR       Stop Sign       X Walk 1 X Slope (%)       1.3       X Walk 2 X Slope (%)       4.4         Stop Condition-Street 1       None       None                                                                                                                                                              | ATT A                                   | 1 195                  |                               |            | N/A                                            | Landing Length (in)   | N/A   | N/A                         | DWS Provided?             | N/A   |  |
| N/A       Landing X Stope (%)       N/A       DWS Full With?       N/A         N/A       Landing X Stope (%)       N/A       N/A       DWS Full With?       N/A         N/A       Landing X Stope (%)       N/A       N/A       DWS Stull With?       N/A         N/A       Shared Landing?       N/A       N/A       M/A       DWS Offset (in)       N/A         N/A       Shared Landing?       N/A       M/A       Gutter Ponding?       N/A       M/A       Gutter Stope (%)       N/A         N/A       Gutter Lip Ht (in)       N/A       Gutter Stope (%)       N/A       N/A       Gutter Stope (%)       N/A         Street 1 Name       HEMBY WOODS DR       No       N/A       Gutter Lip Ht (in)       N/A       Painted X Walk 2?       No         Street 1 Name       HEMBY WOODS DR       N       N/A       Stop Stop Sign       N/A       Walk 1 Stope (%)       N/A       X Walk 2 Stope (%)       0.4         Stop Condition-Street 2       StopSign       X       Walk 1 Stope (%)       1.3       X Walk 2 X Stope (%)       4.8         Stop Condition-Street 1       None       None       N/A       Ramp inside XWalk1?       N/A       Ramp inside XWalk2?       N/A         Stop Condition-Street                                                                                                                                                           | VELLEN VEL                              |                        | Surveyor Notes:               |            | N/A                                            | Landing Width (in)    | N/A   | N/A                         | DWS Contrast?             | N/A   |  |
| N/A       Landing X Slope (%)       N/A       N/A       DWS Full Width?       N/A         N/A       Landing Curb? (Y/N)       N/A       DWS Offset (in)       N/A         N/A       Shared Landing?       N/A       N/A       DWS Offset (in)       N/A         N/A       Shared Landing?       N/A       K/A       Gutter Ponding?       N/A       K/A       Gutter Slope (%)       N/A         N/A       Gutter Ponding?       N/A       K/A       Gutter Slope (%)       N/A       N/A         N/A       Gutter Lip Ht (in)       N/A       Gutter X Slope (%)       N/A       N/A       Gutter X Slope (%)       N/A         Street 1 Name       HEMBY WOODS DR       Not Found, R304.5.1, R304.5.3       N/A       Gutter Lip Ht (in)       N/A       Painted X Walk 2?       No         Street 1 Name       HEMBY WOODS DR       Not Found, R304.5.1, R304.5.3       N/A       Gutter Lip Ht (in)       N/A       K/A       Valk 2 Walk 2?       No         Street 1 Name       HEMBY WOODS DR       Not Found, R304.5.1, R304.5.3       N/A       Gutter Lip Ht (in)       N/A       N/A       Valk 2 Walk 2?       No         Stop Condition-Street 2       Stop Sign       N/A       Xwalk 1 Slope (%)       7.6       Xwalk 2 X Slope (%)                                                                                                                                  | S In Star A                             | all and a second       | N/A                           |            | N/A                                            | Landing Slope (%)     | N/A   | N/A                         | DWS Length (in)           | N/A   |  |
| N/A       Landing Curb? (Y/N)       N/A       N/A       DWS Offset (in)       N/A         N/A       Shared Landing?       N/A       N/A       Gutter Ponding?       N/A       N/A       Gutter Slope (%)       N/A         N/A       Gutter Ponding?       N/A       M/A       Gutter Lip Ht (in)       N/A       Gutter Slope (%)       N/A         N/A       Gutter Lip Ht (in)       N/A       Gutter X Slope (%)       N/A       N/A       Gutter X Slope (%)       N/A         Street 1 Name       HEMBY WOODS DR       Stop Sign       To SE       X Walk 1 Direction       To SW       X Walk 2 Direction       To SE         N/A       Stop Condition-Street 2       StopSign       X Walk 1 Slope (%)       1.3       X Walk 2 Slope (%)       0.4         Stop Condition-Street 1       None       None       N/A       Ramp inside XWalk!?       N/A       N/A       Ramp inside XWalk??       N/A         Stop Condition-Street 1       None       None       N/A       Ramp inside XWalk??       N/A       A       A Slope (%)       1.3       X Walk 2 X Slope (%)       0.4         Stop Condition-Street 1       None       None       Road Slope (%)       6.8       N/A       Clear Space to XWalk (m)       N/A         N                                                                                                                                         |                                         |                        |                               |            | N/A                                            |                       | N/A   | N/A                         |                           | N/A   |  |
| PROW/ADA:       N/A       Gutter Ponding?       N/A       Gutter Slope (%)       N/A         Not Found, R304.5.1, R304.5.3       N/A       Gutter Lip Ht (in)       N/A       M/A       Gutter X Slope (%)       N/A         N/A       Painted X Walk 1       No       N/A       Gutter X Slope (%)       N/A       N/A         N/A       Painted X Walk 1       No       N/A       Gutter X Slope (%)       N/A       N/A         Street 1 Name       HEMBY WOODS DR       No       N/A       X Walk 1 Width (in)       N/A       X Walk 2 Width (in)       N/A         Street 1 Name       RUMPLE RD       StopSign       X Walk 1 Slope (%)       To       X       X Walk 2 Slope (%)       0.4         Street 2 Name       RUMPLE RD       None       N/A       Ramp inside XWalk1?       N/A       Ramp inside XWalk2?       N/A         Stop Condition-Street 1       None       None       N/A       Ramp inside XWalk1?       N/A       Ramp inside XWalk2?       N/A         Stop Condition-Street 1       None       None       Road Slope (%)       1.3       Clear Space?       N/A         Stop Condition-Street 1       None       N/A       Any Obstructions?       N/A       Storm Grate/Utility Hazard?       N/A   <                                                                                                                                               |                                         |                        |                               |            | N/A                                            | • • • • •             | N/A   | N/A                         | DWS Offset (in)           | N/A   |  |
| Not Found, R304.5.1, R304.5.3       N/A       Gutter Lip Ht (in)       N/A       K       K       Gutter X Slope (%)       N/A         N/A       Painted X Walk 1       No       N/A       Painted X Walk 1?       No       N/A       Painted X Walk 1?       No       N/A       Painted X Walk 1?       No       X       Walk 2 Direction       To SE         N/A       Street 1 Name       HEMBY WOODS DR       N/A       X Walk 1 Slope (%)       7.6       X Walk 2 Width (in)       N/A         Street 2 Name       RUMPLE RD       X Walk       X Walk 1 X Slope (%)       1.3       X Walk 2 X Slope (%)       4.8         Street 2 Name       RUMPLE RD       None       N/A       Ramp inside XWalk1?       N/A       Ramp inside XWalk2?       N/A         Stop Condition-Street 1       None       None       N/A       Ramp inside XWalk1?       N/A       Ramp inside XWalk2?       N/A         Stop Condition-Street 1       None       None       N/A       Ramp inside XWalk1?       N/A       Ramp inside XWalk2?       N/A         Stop Condition-Street 1       None       None       N/A       Ramp inside XWalk1?       N/A       K/A       Clear Space?       N/A         Kod X Slope (%)       1.7       N/A       Clear Space to XWalk                                                                                                                        |                                         |                        |                               |            | N/A                                            | Shared Landing?       | N/A   |                             |                           |       |  |
| Not Found, R304.5.1, R304.5.3       N/A       Gutter Lip Ht (in)       N/A       N/A       Gutter X Slope (%)       N/A         N/A       Painted X Walk 1       No       N/A       Painted X Walk 1?       No       N/A       Painted X Walk 1?       No       X Walk 2 Direction       To SE         X Walk 1 Direction       To SW       X Walk 2 Width (in)       N/A       X Walk 2 Width (in)       N/A       X Walk 2 Slope (%)       0.4         Street 1 Name       HEMBY WOODS DR       Stop Sign       X Walk 1 Slope (%)       T.6       X Walk 2 Slope (%)       0.4         Street 2 Name       RUMPLE RD       X Walk 1 Slope (%)       1.3       X Walk 2 X Slope (%)       4.8         Stop Condition-Street 1       None       None       N/A       Ramp inside XWalk ?       N/A       Ramp inside XWalk ?       N/A         Stop Condition-Street 1       None       None       N/A       Ramp inside XWalk ?       N/A       A.8       N/A       Ramp inside XWalk ?       N/A       N/A         Stop Condition-Street 1       None       None       N/A       Ramp inside XWalk ?       N/A       N/A       Ramp inside XWalk ?       N/A         Kod Slope (%)       6.8       N/A       Clear Space to XWalk (in)       N/A         K/                                                                                                                       |                                         | and the second         | PROW/ADA:                     |            | N/A                                            | Gutter Ponding?       | N/A   | N/A                         | Gutter Slope (%)          | N/A   |  |
| N/A       Painted X Walk1?       No       N/A       Painted X Walk1?       No       N/A       Painted X Walk1?       No         X Walk 1 Direction       To SW       X Walk 2 Direction       To SE       X Walk 2 Width (in)       N/A         Street 1 Name       HEMBY WOODS DR       X Walk 1 Stope (%)       7.6       X Walk 2 Stope (%)       0.4         Stop Condition-Street 2       StopSign       X Walk 1 X Stope (%)       1.3       X Walk 2 X Stope (%)       4.8         Street 2 Name       RUMPLE RD       None       Ramp inside XWalk1?       N/A       Ramp inside XWalk2?       N/A         Stop Condition-Street 1       None       Rad Stope (%)       1.3       Clear Space (%)       0.4         Street 2 Name       RUMPLE RD       None       Rad Stope (%)       1.6       N/A       Clear Space (%)       N/A         Stop Condition-Street 1       None       None       Road Stope (%)       1.7       N/A       Clear Space to XWalk (in)       N/A         Kop Condition-Street 1       None       Any Obstructions?       N/A       Store Grad Stope (%)       N/A       N/A                                                                                                                                                                                                                                                                     | A VE A BUT A                            | Coloria Alter          | Not Found, R304.5.1, R304.5.3 |            | N/A                                            | Gutter Lip Ht (in)    | N/A   | N/A                         |                           | N/A   |  |
| N/AX Walk 1 Width (in)N/AN/AX Walk 2 Width (in)N/AStreet 1 NameHEMBY WOODS DRX Walk 1 Slope (%)7.6X Walk 2 Slope (%)0.4Stop Condition-Street 2StopSignX Walk 1 X Slope (%)1.3X Walk 2 X Slope (%)4.8Street 2 NameRUMPLE RDN/ARamp inside XWalk 1?N/AN/ARamp inside XWalk 2?N/AStop Condition-Street 1NoneRoad Slope (%)6.8N/AClear Space?N/AKong Condition-Street 1NoneN/AAny Obstructions?N/AStorm Grate/Utility Hazard?N/A                                                                                                                                                                                                                                                                                                                                                                                                                                                                                                                                                                                                                                                                                                                                                                                                                                                                                                                                                         |                                         | A A AL                 |                               |            | N/A                                            | Painted X Walk1?      | No    | N/A                         | Painted X Walk2?          | No    |  |
| Street 1 Name       HEMBY WOODS DR       X Walk 1 Slope (%)       7.6       X Walk 2 Slope (%)       0.4         Stop Condition-Street 2       StopSign       X Walk 1 X Slope (%)       1.3       X Walk 2 X Slope (%)       4.8         Street 2 Name       RUMPLE RD       N/A       Ramp inside XWalk 1?       N/A       N/A       Ramp inside XWalk 2?       N/A         Stop Condition-Street 1       None       Road Slope (%)       6.8       N/A       Clear Space to XWalk (in)       N/A         Kop Condition-Street 1       None       N/A       Any Obstructions?       N/A       Storm Grate/Utility Hazard?       N/A                                                                                                                                                                                                                                                                                                                                                                                                                                                                                                                                                                                                                                                                                                                                                |                                         |                        |                               |            |                                                | X Walk 1 Direction    | To SW |                             | X Walk 2 Direction        | To SE |  |
| Stop Condition-Street 2       StopSign       X Walk 1 X Slope (%)       1.3       X Walk 2 X Slope (%)       4.8         Street 2 Name       RUMPLE RD       N/A       Ramp inside XWalk1?       N/A       N/A       Ramp inside XWalk2?       N/A         Stop Condition-Street 1       None       Road Slope (%)       6.8       N/A       Clear Space?       N/A         Koad X Slope (%)       1.7       N/A       Clear Space to XWalk (in)       N/A         Koad X Slope (%)       N/A       N/A       Storm Grate/Utility Hazard?       N/A                                                                                                                                                                                                                                                                                                                                                                                                                                                                                                                                                                                                                                                                                                                                                                                                                                  |                                         |                        |                               | N/A        | X Walk 1 Width (in)                            | N/A                   | N/A   | X Walk 2 Width (in)         | N/A                       |       |  |
| Street 2 Name       RUMPLE RD       N/A       Ramp inside XWalk1?       N/A       N/A       Ramp inside XWalk2?       N/A         Stop Condition-Street 1       None       Road Slope (%)       6.8       N/A       Clear Space?       N/A         Koad X Slope (%)       1.7       N/A       Clear Space to XWalk (in)       N/A         Koad X Slope (%)       N/A       N/A       Stom Grate/Utility Hazard?       N/A                                                                                                                                                                                                                                                                                                                                                                                                                                                                                                                                                                                                                                                                                                                                                                                                                                                                                                                                                            | Street 1 Name                           | HEMBY WOODS DR         | -                             |            |                                                | X Walk 1 Slope (%)    | 7.6   |                             | X Walk 2 Slope (%)        | 0.4   |  |
| Stop Condition-Street 1       None       Road Slope (%)       6.8       N/A       Clear Space?       N/A         Road X Slope (%)       1.7       N/A       Clear Space to XWalk (in)       N/A         N/A       Any Obstructions?       N/A       Storm Grate/Utility Hazard?       N/A                                                                                                                                                                                                                                                                                                                                                                                                                                                                                                                                                                                                                                                                                                                                                                                                                                                                                                                                                                                                                                                                                            | Stop Condition-Street 2                 | StopSign               |                               |            |                                                | X Walk 1 X Slope (%)  | 1.3   |                             | X Walk 2 X Slope (%)      | 4.8   |  |
| Road X Slope (%)1.7N/AClear Space to XWalk (in)N/AN/AAny Obstructions?N/AN/AStorm Grate/Utility Hazard?N/A                                                                                                                                                                                                                                                                                                                                                                                                                                                                                                                                                                                                                                                                                                                                                                                                                                                                                                                                                                                                                                                                                                                                                                                                                                                                           | Street 2 Name                           | RUMPLE RD              |                               |            | N/A                                            | Ramp inside XWalk1?   | N/A   | N/A                         | Ramp inside XWalk2?       | N/A   |  |
| N/A Any Obstructions? N/A N/A Storm Grate/Utility Hazard? N/A                                                                                                                                                                                                                                                                                                                                                                                                                                                                                                                                                                                                                                                                                                                                                                                                                                                                                                                                                                                                                                                                                                                                                                                                                                                                                                                        | Stop Condition-Street 1                 | None                   |                               |            |                                                | Road Slope (%)        | 6.8   | N/A                         | Clear Space?              | N/A   |  |
| N/A Any Obstructions? N/A N/A Storm Grate/Utility Hazard? N/A                                                                                                                                                                                                                                                                                                                                                                                                                                                                                                                                                                                                                                                                                                                                                                                                                                                                                                                                                                                                                                                                                                                                                                                                                                                                                                                        |                                         |                        |                               |            |                                                | Road X Slope (%)      | 1.7   | N/A                         | Clear Space to XWalk (in) | N/A   |  |
| Total Cast: \$ 3200.00 Obstruction Type Storm Crote/Utility Type                                                                                                                                                                                                                                                                                                                                                                                                                                                                                                                                                                                                                                                                                                                                                                                                                                                                                                                                                                                                                                                                                                                                                                                                                                                                                                                     |                                         |                        |                               |            | N/A                                            | Any Obstructions?     | N/A   | N/A                         |                           | N/A   |  |
|                                                                                                                                                                                                                                                                                                                                                                                                                                                                                                                                                                                                                                                                                                                                                                                                                                                                                                                                                                                                                                                                                                                                                                                                                                                                                                                                                                                      |                                         |                        | Total Cost:                   | \$ 3200.00 |                                                | Obstruction Type      |       |                             | Storm Grate/Utility Type  |       |  |
| N/A N/A                                                                                                                                                                                                                                                                                                                                                                                                                                                                                                                                                                                                                                                                                                                                                                                                                                                                                                                                                                                                                                                                                                                                                                                                                                                                                                                                                                              |                                         |                        |                               |            |                                                |                       | N/A   |                             |                           | N/A   |  |