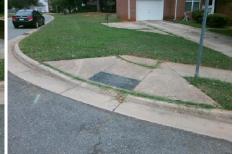

## Access Compliance Report Public Rights-of-Way (Curb Ramps)

| Intersection ID: 30149         Main Street:         RUMPLE_RD         Cross Street:         HEMBY_WOODS DR         Location:         N           ADA ID: 477CF599EAD2         Ramp Type:         PerpDiag         Initial Pass/Fail:         Fail         Overall Compliance:         Severity Score:         33.76           Codes/Mitigation Info/Possible Solution:         Field Measuremets/Function         Data         Compliance:         Perception         Data         Compliance:         Perception         Data         Perception         Data         Compliance:         Perception         Data         Compliance:         Perception         Data         Perception         Perception         Perception         Data         Perception         Data         Perception         Perception         Data         Perception         Perception         Data         Perception         Perception         Data         Percep |                                         |                        |                               |            |                                                |                       |       |                             |                           |       |  |
|--------------------------------------------------------------------------------------------------------------------------------------------------------------------------------------------------------------------------------------------------------------------------------------------------------------------------------------------------------------------------------------------------------------------------------------------------------------------------------------------------------------------------------------------------------------------------------------------------------------------------------------------------------------------------------------------------------------------------------------------------------------------------------------------------------------------------------------------------------------------------------------------------------------------------------------------------------------------------------------------------------------------------------------------------------------------------------------------------------------------------------------------------------------------------------------------------------------------------------------------------------------------------------------------------------------------------------------------------------------------------------------|-----------------------------------------|------------------------|-------------------------------|------------|------------------------------------------------|-----------------------|-------|-----------------------------|---------------------------|-------|--|
| Codes/Mitigation Info/Possible Solution     Field Measurements/Component Compliance       Field Measurements/Component Compliance     Description     Data       Compliance     Description     Data     Compliance     Description     Data       N/A     Ramp Length (n)     95.0     Yes     Ramp Sope (%)     6.8       N/A     Ramp Length (n)     95.0     Yes     Ramp Sope (%)     6.8       N/A     Ramp Length (n)     95.0     Yes     Ramp Sope (%)     6.8       N/A     Flare Tayee State (1/f)     N/A     Ramp Sope (%)     7.6       N/A     Flare Tayee State (1/f)     N/A     N/A     Flare Tayee State (1/f)     N/A       N/A     Flare Tayee State (1/f)     N/A     N/A     Flare Tayee State (1/f)     N/A       N/A     Flare Tayee State (1/f)     N/A     N/A     Flare Tayee State (1/f)     N/A       N/A     Landing Length (n)     N/A     N/A     DWS Provided?     N/A       N/A     Landing Stope (%)     N/A     N/A     DWS Contrast?     N/A       N/A     Landing Stope (%)     N/A     N/A     DWS Contrast?     N/A       N/A     Landing Stope (%)     N/A     N/A     DWS Contrast?     N/A       N/A     Landing Stope (%)     N/A     <                                                                                                                                                                                                 | Intersection ID: 30149                  | Main Street: RUMPLE_RD |                               |            | Cross Street: HEMBY_WOODS_DR                   |                       |       |                             | Location:                 | Ν     |  |
| Possible Solutions:       Compliance Description       Data       Compliance Description       Data         N/A       Ramove & Replace Curb Ramp With<br>two New Directional Ramps or<br>Equivalent.       N/A       Ramove & Replace Curb Ramp With<br>two New Directional Ramps or<br>Equivalent.       N/A       Ramp Length (In)       95.0       Yes       Ramp Slope (%)       6.8         N/A       Filter Stope LT (%)       N/A       Ram 7 Slope (%)       7.6         N/A       Filter Stope LT (%)       N/A       Ram 7 Slope (%)       7.6         N/A       Filter Stope LT (%)       N/A       Filter Taversable LT?       N/A         N/A       Filter Stope LT (%)       N/A       Filter Taversable LT?       N/A         N/A       Landing Length (In)       N/A       DWS Contrast?       N/A         N/A       Landing Curb? (V/N)       N/A       N/A       DWS Fuelt(In)       N/A         N/A       Landing Curb? (V/N)       N/A       N/A       DWS Fuelt(In)       N/A         N/A       Landing Curb? (V/N)       N/A       M/A       Gutter Stope (%)       N/A         N/A       Filter Stope (%)       N/A       Gutter Stope (%)       N/A       N/A         N/A       Landing Curb? (V/N)       N/A       Gutter Stope (%)       N/A                                                                                                               | ADA ID: 477CF599EAD2                    | Ramp Type: PerpDiag    |                               |            | Initial Pass/Fail: Fail Overall Compliance: No |                       |       |                             | o Severity Score:         | 33.75 |  |
| N/ARamp Length (in)95.0YesRamp Slope (%)6.8N/ARamp Width (in)46.5NoRamp XSlope (%)7.6N/AFlare Type LTN/AN/AFlare Stope LT (%)N/AN/AFlare Stope LT (%)N/AN/AFlare Stope RT (%)N/AN/AFlare Stope CT (%)N/AN/AFlare Stope RT (%)N/AN/ALanding Vidth (in)N/AN/ADWS Length (in)N/AN/ALanding Stope (%)N/AN/ADWS Length (in)N/AN/ALanding Stope (%)N/AN/ADWS Length (in)N/AN/ALanding Stope (%)N/AN/ADWS Length (in)N/AN/AStared Landing?N/AN/AGutter Stope (%)N/AN/AStope Condition-Street 2StopSignN/AN/AGutter Stope (%)N/AStop Condition-Street 1NoneNoneN/ARamp Inside XWalk??N/AN/ARoad Stope (%)1.3X Walk 2 Stope (%)4.8Stop Condition-Street 1NoneN/A <t< td=""><td colspan="4">Codes/Mitigation Info/Possible Solution</td><td colspan="6">Field Measurements/Component Compliance</td></t<>                                                                                                                                                                                                                                                                                                                                      | Codes/Mitigation Info/Possible Solution |                        |                               |            | Field Measurements/Component Compliance        |                       |       |                             |                           |       |  |
| NoRamp With (in)46.5NoRam P Kilope (%)7.5Two New Directional Ramps orNoRamp With (in)46.5NoRam P Kilope (%)7.6N/AFlare Type LTN/AN/AFlare Type RTN/AN/AFlare Type LTN/AN/AFlare Slope RT (%)N/AN/AFlare Type LTN/AN/AFlare Type RTN/AN/AFlare Type LTN/AN/AFlare Type RTN/AN/ALanding Length (in)N/AN/AFlare Type RTN/AN/ALanding Length (in)N/AN/AFlare Type RTN/AN/ALanding Length (in)N/AN/AFlare Type RTN/AN/ALanding Slope (%)N/AN/ADWS Provided?N/AN/ALanding Slope (%)N/AN/ADWS Length (in)N/AN/ALanding Slope (%)N/AN/ADWS Length (in)N/AN/ALanding Slope (%)N/AN/ADWS Length (in)N/AN/ALanding Slope (%)N/AN/AGutter Slope (%)N/AN/AShared Landing?N/AN/AGutter Slope (%)N/AN/AShared Landing?N/AN/AGutter Slope (%)N/AN/AFlare Type RTN/AGutter Slope (%)N/AN/AN/AShared Landing?N/AN/AGutter Slope (%)N/AN/AShared Landing?N/AN/AGutter Slope (%)N/A<                                                                                                                                                                                                                                                                                                                                                                                                                                                                                                                     |                                         |                        | Possible Solutions:           |            | Compliance Description Data                    |                       |       | Compliance Description Data |                           |       |  |
| Find Name       HEMBY WOODS DR         Street 1 Name       HEMBY WOODS DR         Street 2 Name       RUMPLE RD         No       Ramp With (in)       46.5       No       Ramp XSlope (%)       7.6         N/A       Flare Type LT       N/A       N/A       Flare Type RT       N/A         N/A       Flare Type LT       N/A       N/A       Flare Type RT       N/A         N/A       Flare Type LT       N/A       N/A       Flare Type RT       N/A         N/A       Flare Type LT       N/A       N/A       Flare Type RT       N/A         N/A       Flare Type LT       N/A       N/A       Flare Type RT       N/A         N/A       Flare Type AT       N/A       Flare Type AT       N/A       Flare Type AT       N/A         N/A       Landing Xingh(in)       N/A       Landing Xingh(in)       N/A       DWS Contrast?       N/A         N/A       Landing Slope (%)       N/A       N/A       DWS Contrast?       N/A         N/A       Landing Slope (%)       N/A       N/A       OWS Contrast?       N/A         N/A       Shared Landing?       N/A       N/A       Gutter Slope (%)       N/A         N/A       Gutter                                                                                                                                                                                                                                        | Mr. Haller                              |                        | Two New Directional Ramps or  | mp With    | N/A                                            | Ramp Length (in)      | 95.0  | Yes                         | Ramp Slope (%)            | 6.8   |  |
| Equivalent.       N/A       Flare Type LT       N/A       Flare Type RT       N/A         N/A       Flare Slope LT (%)       N/A       Ka       Flare Slope RT (%)       N/A         N/A       Flare Taversable LT?       N/A       N/A       Elare Taversable RT?       N/A         N/A       Landing Length (in)       N/A       DWS Porvideo?       N/A         Surveyor Notes:       N/A       Landing Slope (%)       N/A       N/A       DWS Contrast?       N/A         N/A       Landing X Slope (%)       N/A       N/A       DWS Contrast?       N/A         N/A       Landing X Slope (%)       N/A       N/A       DWS Contrast?       N/A         N/A       Shared Landing?       N/A       N/A       DWS Contrast?       N/A         N/A       Shared Landing?       N/A       N/A       DWS Contrast?       N/A         N/A       Shared Landing?       N/A       N/A       Guter Slope (%)       N/A       N/A         N/A       Shared Landing?       N/A       N/A       Guter Slope (%)       N/A       N/A       Guter Slope (%)       N/A         Street 1 Name       HEMBY WOODS DR       N/A       Stop Soligin       N/A       Stale X Walk1 Vidth (in)       N/                                                                                                                                                                                             | LEAN A A                                |                        |                               | •          | No                                             | Ramp Width (in)       | 46.5  | No                          | Ramp XSlope (%)           | 7.6   |  |
| NiA       Flare Slope LT (%)       NiA       KiA       Flare Slope RT (%)       NiA         NiA       Flare Traversable LT?       NiA       KiA       Flare Traversable RT?       NiA         NiA       Landing Length (in)       NiA       MiA       Elare Traversable RT?       NiA         NiA       Landing Slope (%)       NiA       MiA       DWS Provided?       NiA         NiA       Landing Slope (%)       NiA       MiA       DWS Contrast?       NiA         NiA       Landing Slope (%)       NiA       NiA       DWS Contrast?       NiA         NiA       Landing Slope (%)       NiA       NiA       DWS Length (in)       NiA         NiA       Landing Slope (%)       NiA       NiA       DWS Contrast?       NiA         NiA       Landing Slope (%)       NiA       NiA       OUWS Length (in)       NiA         NiA       Gutter Ponding?       NiA       Gutter Slope (%)       NiA       Slope (%)       NiA         Not Found, R304.5.1, R304.5.3       NiA       Gutter Ponding?       NiA       MiA       Gutter Slope (%)       NiA         Stop Condition-Street 2       StopSign       NiA       Gutter Ponding?       NiA       NiA       Vialat 2 Slope (%) <t< td=""><td>ANY AN AN</td><td></td><td>N/A</td><td>Flare Type LT</td><td>N/A</td><td>N/A</td><td>Flare Type RT</td><td>N/A</td></t<>                                                  | ANY AN AN                               |                        |                               |            | N/A                                            | Flare Type LT         | N/A   | N/A                         | Flare Type RT             | N/A   |  |
| NIA       Landing Length (in)       NA       NA       DWS Provided?       NIA         NIA       Landing Width (in)       NA       NA       DWS Contrast?       NIA         NIA       Landing Slope (%)       NA       NA       DWS Contrast?       NIA         NIA       Landing Slope (%)       NA       NA       DWS Length (in)       NIA         NIA       Landing Curb? (YIN)       NA       NA       DWS Offset (in)       NIA         NIA       Shared Landing?       NIA       NIA       Gutter Ponding?       NIA       NIA       Gutter Sope (%)       NIA       Sope (%)       NIA       Sope (%)       NIA       Sope (%)       NIA       NIA       Gutter Sope (%)       NIA       NIA       Gutter Sope (%)       NIA       NIA       Gutter Sope (%)       NIA       Sope (%)       NIA       NIA       Gutter Sope (%)       NIA       Sope (%)       NIA       NIA       Gutter Sope (%)       NIA       NIA       Gutter Sope (%)       NIA       NIA       Sope (%)       NIA       Sope (%)       NIA       NIA       Sope (%)       NIA       Sope (%)       <                                                                                                                                                                    | AND AND                                 |                        |                               |            | N/A                                            | Flare Slope LT (%)    | N/A   | N/A                         |                           | N/A   |  |
| Surveyor Notes:       N/A       Landing Widh (in)       N/A       DWS Contrast?       N/A         N/A       Landing Slope (%)       N/A       DWS Contrast?       N/A         N/A       Landing Widh (in)       N/A       DWS Contrast?       N/A         N/A       Maree Landing?       N/A       N/A       DWS Contrast?       N/A         N/A       Gutter Ponding?       N/A       Gutter Slope (%)       N/A       N/A       DWS Contrast?       N/A         Street 1 Name       HEMBY WOODS DR       N       No Found, R304.5.1, R304.5.3       N/A       Gutter Lip H(in)       N/A       X/A       X/A/A       X/A/A                                                                                                                                                                                                     |                                         |                        |                               |            | N/A                                            | Flare Traversable LT? | N/A   | N/A                         | Flare Traversable RT?     | N/A   |  |
| N/A       Landing Slope (%)       N/A       N/A       DWS Length (in)       N/A         N/A       Landing Slope (%)       N/A       Landing X Slope (%)       N/A       N/A       DWS Length (in)       N/A         N/A       Landing X Slope (%)       N/A       Landing X Slope (%)       N/A       DWS SFull Width?       N/A         N/A       Landing Curb? (Y/N)       N/A       DWS Offset (in)       N/A         N/A       Shared Landing?       N/A       M/A       Gutter Slope (%)       N/A         N/A       Gutter Ponding?       N/A       Gutter Slope (%)       N/A         N/A       Gutter Lip Ht (in)       N/A       Gutter X Slope (%)       N/A         N/A       Gutter Lip Ht (in)       N/A       Gutter X Slope (%)       N/A         N/A       Found, R304.5.1, R304.5.3       N/A       Gutter Lip Ht (in)       N/A       Gutter X Slope (%)       N/A         N/A       Painted X Walk1?       No       N/A       Gutter X Slope (%)       N/A       Stope (%)       N/A         Stop Condition-Street 1       Name       HEMBY WOODS DR       Stop Sign       X Walk 1 X Slope (%)       1.3       X Walk 2 X Slope (%)       4.4         Stop Condition-Street 1       None       None                                                                                                                                                              | ATT A                                   | 1 195                  |                               |            | N/A                                            | Landing Length (in)   | N/A   | N/A                         | DWS Provided?             | N/A   |  |
| N/A       Landing X Stope (%)       N/A       DWS Full With?       N/A         N/A       Landing X Stope (%)       N/A       N/A       DWS Full With?       N/A         N/A       Landing X Stope (%)       N/A       N/A       DWS Stull With?       N/A         N/A       Shared Landing?       N/A       N/A       M/A       DWS Offset (in)       N/A         N/A       Shared Landing?       N/A       M/A       Gutter Ponding?       N/A       M/A       Gutter Stope (%)       N/A         N/A       Gutter Lip Ht (in)       N/A       Gutter Stope (%)       N/A       N/A       Gutter Stope (%)       N/A         Street 1 Name       HEMBY WOODS DR       No       N/A       Gutter Lip Ht (in)       N/A       Painted X Walk 2?       No         Street 1 Name       HEMBY WOODS DR       N       N/A       Stop Stop Sign       N/A       Walk 1 Stope (%)       N/A       X Walk 2 Stope (%)       0.4         Stop Condition-Street 2       StopSign       X       Walk 1 Stope (%)       1.3       X Walk 2 X Stope (%)       4.8         Stop Condition-Street 1       None       None       N/A       Ramp inside XWalk1?       N/A       Ramp inside XWalk2?       N/A         Stop Condition-Street                                                                                                                                                           | VELLEN VEL                              |                        | Surveyor Notes:               |            | N/A                                            | Landing Width (in)    | N/A   | N/A                         | DWS Contrast?             | N/A   |  |
| N/A       Landing X Slope (%)       N/A       N/A       DWS Full Width?       N/A         N/A       Landing Curb? (Y/N)       N/A       DWS Offset (in)       N/A         N/A       Shared Landing?       N/A       N/A       DWS Offset (in)       N/A         N/A       Shared Landing?       N/A       K/A       Gutter Ponding?       N/A       K/A       Gutter Slope (%)       N/A         N/A       Gutter Ponding?       N/A       K/A       Gutter Slope (%)       N/A       N/A         N/A       Gutter Lip Ht (in)       N/A       Gutter X Slope (%)       N/A       N/A       Gutter X Slope (%)       N/A         Street 1 Name       HEMBY WOODS DR       Not Found, R304.5.1, R304.5.3       N/A       Gutter Lip Ht (in)       N/A       Painted X Walk 2?       No         Street 1 Name       HEMBY WOODS DR       Not Found, R304.5.1, R304.5.3       N/A       Gutter Lip Ht (in)       N/A       K/A       Valk 2 Walk 2?       No         Street 1 Name       HEMBY WOODS DR       Not Found, R304.5.1, R304.5.3       N/A       Gutter Lip Ht (in)       N/A       N/A       Valk 2 Walk 2?       No         Stop Condition-Street 2       Stop Sign       N/A       Xwalk 1 Slope (%)       7.6       Xwalk 2 X Slope (%)                                                                                                                                  | S In Star A                             | all and a second       | N/A                           |            | N/A                                            | Landing Slope (%)     | N/A   | N/A                         | DWS Length (in)           | N/A   |  |
| N/A       Landing Curb? (Y/N)       N/A       N/A       DWS Offset (in)       N/A         N/A       Shared Landing?       N/A       N/A       Gutter Ponding?       N/A       N/A       Gutter Slope (%)       N/A         N/A       Gutter Ponding?       N/A       M/A       Gutter Lip Ht (in)       N/A       Gutter Slope (%)       N/A         N/A       Gutter Lip Ht (in)       N/A       Gutter X Slope (%)       N/A       N/A       Gutter X Slope (%)       N/A         Street 1 Name       HEMBY WOODS DR       Stop Sign       To SE       X Walk 1 Direction       To SW       X Walk 2 Direction       To SE         N/A       Stop Condition-Street 2       StopSign       X Walk 1 Slope (%)       1.3       X Walk 2 Slope (%)       0.4         Stop Condition-Street 1       None       None       N/A       Ramp inside XWalk!?       N/A       N/A       Ramp inside XWalk??       N/A         Stop Condition-Street 1       None       None       N/A       Ramp inside XWalk??       N/A       A       A Slope (%)       1.3       X Walk 2 X Slope (%)       0.4         Stop Condition-Street 1       None       None       Road Slope (%)       6.8       N/A       Clear Space to XWalk (m)       N/A         N                                                                                                                                         |                                         |                        |                               |            | N/A                                            |                       | N/A   | N/A                         |                           | N/A   |  |
| PROW/ADA:       N/A       Gutter Ponding?       N/A       Gutter Slope (%)       N/A         Not Found, R304.5.1, R304.5.3       N/A       Gutter Lip Ht (in)       N/A       M/A       Gutter X Slope (%)       N/A         N/A       Painted X Walk 1       No       N/A       Gutter X Slope (%)       N/A       N/A         N/A       Painted X Walk 1       No       N/A       Gutter X Slope (%)       N/A       N/A         Street 1 Name       HEMBY WOODS DR       No       N/A       X Walk 1 Width (in)       N/A       X Walk 2 Width (in)       N/A         Street 1 Name       RUMPLE RD       StopSign       X Walk 1 Slope (%)       To       X       X Walk 2 Slope (%)       0.4         Street 2 Name       RUMPLE RD       None       N/A       Ramp inside XWalk1?       N/A       Ramp inside XWalk2?       N/A         Stop Condition-Street 1       None       None       N/A       Ramp inside XWalk1?       N/A       Ramp inside XWalk2?       N/A         Stop Condition-Street 1       None       None       Road Slope (%)       1.3       Clear Space?       N/A         Stop Condition-Street 1       None       N/A       Any Obstructions?       N/A       Storm Grate/Utility Hazard?       N/A   <                                                                                                                                               |                                         |                        |                               |            | N/A                                            | • • • • •             | N/A   | N/A                         | DWS Offset (in)           | N/A   |  |
| Not Found, R304.5.1, R304.5.3       N/A       Gutter Lip Ht (in)       N/A       K       K       Gutter X Slope (%)       N/A         N/A       Painted X Walk 1       No       N/A       Painted X Walk 1?       No       N/A       Painted X Walk 1?       No       N/A       Painted X Walk 1?       No       X       Walk 2 Direction       To SE         N/A       Street 1 Name       HEMBY WOODS DR       N/A       X Walk 1 Slope (%)       7.6       X Walk 2 Width (in)       N/A         Street 2 Name       RUMPLE RD       X Walk       X Walk 1 X Slope (%)       1.3       X Walk 2 X Slope (%)       4.8         Street 2 Name       RUMPLE RD       None       N/A       Ramp inside XWalk1?       N/A       Ramp inside XWalk2?       N/A         Stop Condition-Street 1       None       None       N/A       Ramp inside XWalk1?       N/A       Ramp inside XWalk2?       N/A         Stop Condition-Street 1       None       None       N/A       Ramp inside XWalk1?       N/A       Ramp inside XWalk2?       N/A         Stop Condition-Street 1       None       None       N/A       Ramp inside XWalk1?       N/A       K/A       Clear Space?       N/A         Kod X Slope (%)       1.7       N/A       Clear Space to XWalk                                                                                                                        |                                         |                        |                               |            | N/A                                            | Shared Landing?       | N/A   |                             |                           |       |  |
| Not Found, R304.5.1, R304.5.3       N/A       Gutter Lip Ht (in)       N/A       N/A       Gutter X Slope (%)       N/A         N/A       Painted X Walk 1       No       N/A       Painted X Walk 1?       No       N/A       Painted X Walk 1?       No       X Walk 2 Direction       To SE         X Walk 1 Direction       To SW       X Walk 2 Width (in)       N/A       X Walk 2 Width (in)       N/A       X Walk 2 Slope (%)       0.4         Street 1 Name       HEMBY WOODS DR       Stop Sign       X Walk 1 Slope (%)       T.6       X Walk 2 Slope (%)       0.4         Street 2 Name       RUMPLE RD       X Walk 1 Slope (%)       1.3       X Walk 2 X Slope (%)       4.8         Stop Condition-Street 1       None       None       N/A       Ramp inside XWalk ?       N/A       Ramp inside XWalk ?       N/A         Stop Condition-Street 1       None       None       N/A       Ramp inside XWalk ?       N/A       A.8       N/A       Ramp inside XWalk ?       N/A       N/A         Stop Condition-Street 1       None       None       N/A       Ramp inside XWalk ?       N/A       N/A       Ramp inside XWalk ?       N/A         Kod Slope (%)       6.8       N/A       Clear Space to XWalk (in)       N/A         K/                                                                                                                       |                                         | and the second         | PROW/ADA:                     |            | N/A                                            | Gutter Ponding?       | N/A   | N/A                         | Gutter Slope (%)          | N/A   |  |
| N/A       Painted X Walk1?       No       N/A       Painted X Walk1?       No       N/A       Painted X Walk1?       No         X Walk 1 Direction       To SW       X Walk 2 Direction       To SE       X Walk 2 Width (in)       N/A         Street 1 Name       HEMBY WOODS DR       X Walk 1 Stope (%)       7.6       X Walk 2 Stope (%)       0.4         Stop Condition-Street 2       StopSign       X Walk 1 X Stope (%)       1.3       X Walk 2 X Stope (%)       4.8         Street 2 Name       RUMPLE RD       None       Ramp inside XWalk1?       N/A       Ramp inside XWalk2?       N/A         Stop Condition-Street 1       None       Rad Stope (%)       1.3       Clear Space (%)       0.4         Street 2 Name       RUMPLE RD       None       Rad Stope (%)       1.6       N/A       Clear Space (%)       N/A         Stop Condition-Street 1       None       None       Road Stope (%)       1.7       N/A       Clear Space to XWalk (in)       N/A         Kop Condition-Street 1       None       Any Obstructions?       N/A       Store Grad Stope (%)       N/A       N/A                                                                                                                                                                                                                                                                     | A VE A BUT A                            | Coloria Alter          | Not Found, R304.5.1, R304.5.3 |            | N/A                                            | Gutter Lip Ht (in)    | N/A   | N/A                         |                           | N/A   |  |
| N/AX Walk 1 Width (in)N/AN/AX Walk 2 Width (in)N/AStreet 1 NameHEMBY WOODS DRX Walk 1 Slope (%)7.6X Walk 2 Slope (%)0.4Stop Condition-Street 2StopSignX Walk 1 X Slope (%)1.3X Walk 2 X Slope (%)4.8Street 2 NameRUMPLE RDN/ARamp inside XWalk 1?N/AN/ARamp inside XWalk 2?N/AStop Condition-Street 1NoneRoad Slope (%)6.8N/AClear Space?N/AKong Condition-Street 1NoneN/AAny Obstructions?N/AStorm Grate/Utility Hazard?N/A                                                                                                                                                                                                                                                                                                                                                                                                                                                                                                                                                                                                                                                                                                                                                                                                                                                                                                                                                         |                                         | A A AL                 |                               |            | N/A                                            | Painted X Walk1?      | No    | N/A                         | Painted X Walk2?          | No    |  |
| Street 1 Name       HEMBY WOODS DR       X Walk 1 Slope (%)       7.6       X Walk 2 Slope (%)       0.4         Stop Condition-Street 2       StopSign       X Walk 1 X Slope (%)       1.3       X Walk 2 X Slope (%)       4.8         Street 2 Name       RUMPLE RD       N/A       Ramp inside XWalk 1?       N/A       N/A       Ramp inside XWalk 2?       N/A         Stop Condition-Street 1       None       Road Slope (%)       6.8       N/A       Clear Space to XWalk (in)       N/A         Kop Condition-Street 1       None       N/A       Any Obstructions?       N/A       Storm Grate/Utility Hazard?       N/A                                                                                                                                                                                                                                                                                                                                                                                                                                                                                                                                                                                                                                                                                                                                                |                                         |                        |                               |            |                                                | X Walk 1 Direction    | To SW |                             | X Walk 2 Direction        | To SE |  |
| Stop Condition-Street 2       StopSign       X Walk 1 X Slope (%)       1.3       X Walk 2 X Slope (%)       4.8         Street 2 Name       RUMPLE RD       N/A       Ramp inside XWalk1?       N/A       N/A       Ramp inside XWalk2?       N/A         Stop Condition-Street 1       None       Road Slope (%)       6.8       N/A       Clear Space?       N/A         Koad X Slope (%)       1.7       N/A       Clear Space to XWalk (in)       N/A         Koad X Slope (%)       N/A       N/A       Storm Grate/Utility Hazard?       N/A                                                                                                                                                                                                                                                                                                                                                                                                                                                                                                                                                                                                                                                                                                                                                                                                                                  |                                         |                        |                               | N/A        | X Walk 1 Width (in)                            | N/A                   | N/A   | X Walk 2 Width (in)         | N/A                       |       |  |
| Street 2 Name       RUMPLE RD       N/A       Ramp inside XWalk1?       N/A       N/A       Ramp inside XWalk2?       N/A         Stop Condition-Street 1       None       Road Slope (%)       6.8       N/A       Clear Space?       N/A         Koad X Slope (%)       1.7       N/A       Clear Space to XWalk (in)       N/A         Koad X Slope (%)       N/A       N/A       Stom Grate/Utility Hazard?       N/A                                                                                                                                                                                                                                                                                                                                                                                                                                                                                                                                                                                                                                                                                                                                                                                                                                                                                                                                                            | Street 1 Name                           | HEMBY WOODS DR         | -                             |            |                                                | X Walk 1 Slope (%)    | 7.6   |                             | X Walk 2 Slope (%)        | 0.4   |  |
| Stop Condition-Street 1       None       Road Slope (%)       6.8       N/A       Clear Space?       N/A         Road X Slope (%)       1.7       N/A       Clear Space to XWalk (in)       N/A         N/A       Any Obstructions?       N/A       Storm Grate/Utility Hazard?       N/A                                                                                                                                                                                                                                                                                                                                                                                                                                                                                                                                                                                                                                                                                                                                                                                                                                                                                                                                                                                                                                                                                            | Stop Condition-Street 2                 | StopSign               |                               |            |                                                | X Walk 1 X Slope (%)  | 1.3   |                             | X Walk 2 X Slope (%)      | 4.8   |  |
| Road X Slope (%)1.7N/AClear Space to XWalk (in)N/AN/AAny Obstructions?N/AN/AStorm Grate/Utility Hazard?N/A                                                                                                                                                                                                                                                                                                                                                                                                                                                                                                                                                                                                                                                                                                                                                                                                                                                                                                                                                                                                                                                                                                                                                                                                                                                                           | Street 2 Name                           | RUMPLE RD              |                               |            | N/A                                            | Ramp inside XWalk1?   | N/A   | N/A                         | Ramp inside XWalk2?       | N/A   |  |
| N/A Any Obstructions? N/A N/A Storm Grate/Utility Hazard? N/A                                                                                                                                                                                                                                                                                                                                                                                                                                                                                                                                                                                                                                                                                                                                                                                                                                                                                                                                                                                                                                                                                                                                                                                                                                                                                                                        | Stop Condition-Street 1                 | None                   |                               |            |                                                | Road Slope (%)        | 6.8   | N/A                         | Clear Space?              | N/A   |  |
| N/A Any Obstructions? N/A N/A Storm Grate/Utility Hazard? N/A                                                                                                                                                                                                                                                                                                                                                                                                                                                                                                                                                                                                                                                                                                                                                                                                                                                                                                                                                                                                                                                                                                                                                                                                                                                                                                                        |                                         |                        |                               |            |                                                | Road X Slope (%)      | 1.7   | N/A                         | Clear Space to XWalk (in) | N/A   |  |
| Total Cast: \$ 3200.00 Obstruction Type Storm Crote/Utility Type                                                                                                                                                                                                                                                                                                                                                                                                                                                                                                                                                                                                                                                                                                                                                                                                                                                                                                                                                                                                                                                                                                                                                                                                                                                                                                                     |                                         |                        |                               |            | N/A                                            | Any Obstructions?     | N/A   | N/A                         |                           | N/A   |  |
|                                                                                                                                                                                                                                                                                                                                                                                                                                                                                                                                                                                                                                                                                                                                                                                                                                                                                                                                                                                                                                                                                                                                                                                                                                                                                                                                                                                      |                                         |                        | Total Cost:                   | \$ 3200.00 |                                                | Obstruction Type      |       |                             | Storm Grate/Utility Type  |       |  |
| N/A N/A                                                                                                                                                                                                                                                                                                                                                                                                                                                                                                                                                                                                                                                                                                                                                                                                                                                                                                                                                                                                                                                                                                                                                                                                                                                                                                                                                                              |                                         |                        |                               |            |                                                |                       | N/A   |                             |                           | N/A   |  |