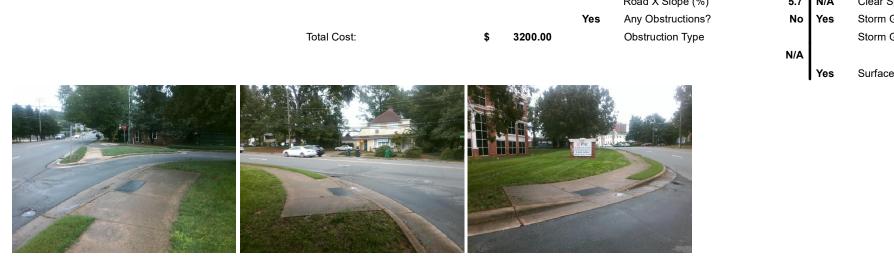

## Access Compliance Report Public Rights-of-Way (Curb Ramps)

| Intersection ID: N/A                    | Main Str      | reet: PROVIDENCE_RD                                                            | Cross Street                                  | Cross Street: N/A                       |           |                             |                             | NW         |  |
|-----------------------------------------|---------------|--------------------------------------------------------------------------------|-----------------------------------------------|-----------------------------------------|-----------|-----------------------------|-----------------------------|------------|--|
| ADA ID: 477DEEAF360C                    | Ramp Ty       | ype: PerpDiag                                                                  | nitial Pass/Fail: Pass Overall Compliance: No |                                         |           |                             | o Severity Score:           | 2.75       |  |
| Codes/Mitigation Info/Possible Solution |               |                                                                                |                                               | Field Measurements/Component Compliance |           |                             |                             |            |  |
| 6.                                      | A CARLER OF   | Possible Solutions:                                                            | Com                                           | Compliance Description                  |           | Data Compliance Description |                             | Data       |  |
|                                         |               | Remove & Replace Curb Ramp With<br>Two New Directional Ramps or<br>Equivalent. | ith N/A                                       | Ramp Length (in)                        | 43.5      | Yes                         | Ramp Slope (%)              | 7.3        |  |
|                                         |               |                                                                                | Yes                                           | Ramp Width (in)                         | 51.0      | No                          | Ramp XSlope (%)             | 2.4        |  |
|                                         |               |                                                                                | N/A                                           | Flare Type LT                           | Sloped    | N/A                         | Flare Type RT               | N/A        |  |
|                                         |               |                                                                                | N/A                                           | Flare Slope LT (%)                      | 8.3       | Yes                         | Flare Slope RT (%)          | 6.6        |  |
| the state of the state of the           |               |                                                                                | N/A                                           | Flare Traversable LT?                   | Yes       | N/A                         | Flare Traversable RT?       | Yes        |  |
|                                         |               |                                                                                | No                                            | Landing Length (in)                     | 44.0      | Yes                         | DWS Provided?               | Yes        |  |
| t.                                      |               | Surveyor Notes:                                                                | Yes                                           | Landing Width (in)                      | 50.0      | Yes                         | DWS Contrast?               | Yes        |  |
|                                         |               | N/A                                                                            | No                                            | Landing Slope (%)                       | 3.6       | Yes                         | DWS Length (in)             | 24.0       |  |
|                                         |               |                                                                                | Yes                                           | Landing X Slope (%)                     | 0.4       | No                          | DWS Full Width?             | No         |  |
|                                         |               |                                                                                | N/A                                           | Landing Curb? (Y/N)                     |           | No                          | DWS Offset (in)             | 3.5        |  |
|                                         |               | 1                                                                              | N/A                                           | Shared Landing?                         | No        |                             | ( )                         |            |  |
|                                         |               | PROW/ADA:                                                                      | Yes                                           | Gutter Ponding?                         | No        | Yes                         | Gutter Slope (%)            | 1.6        |  |
| G. Statistics of the                    |               | Not Found, R304.5.3, R304.2.1,                                                 | Yes                                           | Gutter Lip Ht (in)                      | 0.0       | Yes                         | Gutter X Slope (%)          | 0.9        |  |
|                                         |               | R304.2.2-Perp, R304.3.2-Para,                                                  | N/A                                           | Painted X Walk1?                        | No        |                             | Painted X Walk2?            | No         |  |
|                                         |               | R305.1.4, R305.2                                                               |                                               | X Walk 1 Direction                      | To S      |                             | X Walk 2 Direction          | To E       |  |
|                                         |               |                                                                                | N/A                                           | X Walk 1 Width (in)                     | N/A       | N/A                         | X Walk 2 Width (in)         | N/A        |  |
| Street 1 Name                           | ENTRANCE      |                                                                                |                                               | X Walk 1 Slope (%)                      | 3.1       |                             | X Walk 2 Slope (%)          | 5.3        |  |
| Stop Condition-Street 2                 | StopSign      |                                                                                |                                               | X Walk 1 X Slope (%)                    | 5.1       |                             | X Walk 2 X Slope (%)        | 2.0        |  |
| Street 2 Name                           | PROVIDENCE RD |                                                                                | N/A                                           | Ramp inside XWalk1?                     | N/A       | N/A                         | Ramp inside XWalk2?         | 2.0<br>N/A |  |
| Stop Condition-Street 1                 | None          |                                                                                |                                               | Road Slope (%)                          | 0.1       | N/A                         | Clear Space?                | Yes        |  |
|                                         | None          |                                                                                |                                               | Road X Slope (%)                        | 5.7       | N/A                         | Clear Space to XWalk (in)   | N/A        |  |
|                                         |               |                                                                                | Yes                                           | Any Obstructions?                       | 5.7<br>No |                             | Storm Grate/Utility Hazard? | N/A<br>No  |  |
|                                         |               | Total Cost: \$ 32                                                              | 00.00                                         | Obstruction Type                        | NU        | 103                         | Storm Grate/Utility Type    | NO         |  |
|                                         |               |                                                                                | 00.00                                         |                                         | N/A       |                             | Storm Grate/Ounty Type      | N/A        |  |
|                                         |               |                                                                                |                                               |                                         | N/A       |                             |                             | N/A        |  |

s Surface Condition? (G/P)

Good