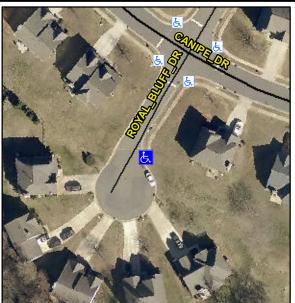

## **Access Compliance Report Public Rights-of-Way** (Curb Ramps)

Intersection ID: 1003387 Main Street: ROYAL BLUFF DR Cross Street: N/A Location: NE Initial Pass/Fail: Fail **Overall Compliance: No ADA ID: 478DE76A2FD5** Ramp Type: Perp Severity Score: 21.25

## Field Measurements/Component Compliance

**ROYAL BLUFF DR** Street 1 Name Stop Condition-Street 2 None N/A Street 2 Name Stop Condition-Street 1 N/A Possible Solutions: Remove & Replace Entire Ramp. Surveyor Notes: N/A PROW/ADA: Not Found, R304.5.1, R304.5.3