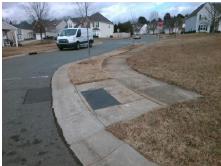

## Field Measurements/Component Compliance

**ROYAL BLUFF DR** Street 1 Name Stop Condition-Street 2 None N/A Street 2 Name Stop Condition-Street 1 N/A Possible Solutions: Remove & Replace Entire Ramp. Surveyor Notes: N/A PROW/ADA: Not Found, R304.5.1, R304.5.3

N/A N/A N/A N/A N/A Total Cost: 1850.00

Compliance Description Data Compliance Description Data Yes N/A Ramp Length (in) 49.5 Ramp Slope (%) 7.6 47.2 No Ramp XSlope (%) No Ramp Width (in) 5.4 N/A N/A Flare Type LT N/A Flare Type RT N/A N/A N/A N/A Flare Slope RT (%) N/A Flare Slope LT (%) N/A Flare Traversable LT? N/A N/A Flare Traversable RT? N/A N/A N/A N/A DWS Provided? N/A Landing Length (in) N/A Landing Width (in) N/A N/A **DWS Contrast?** N/A N/A N/A N/A Landing Slope (%) DWS Length (in) N/A N/A Landing X Slope (%) N/A N/A DWS Full Width? N/A N/A Landing Curb? (Y/N) N/A N/A DWS Offset (in) N/A N/A Shared Landing? **Gutter Ponding?** N/A N/A Gutter Slope (%) N/A Gutter Lip Ht (in) N/A N/A Gutter X Slope (%) N/A Painted X Walk1? No N/A Painted X Walk2? N/A X Walk 1 Direction To SW X Walk 2 Direction N/A N/A X Walk 1 Width (in) X Walk 2 Width (in) N/A X Walk 1 Slope (%) 4.6 X Walk 2 Slope (%) N/A X Walk 1 X Slope (%) 0.2 X Walk 2 X Slope (%) N/A N/A N/A N/A Ramp inside XWalk2? Ramp inside XWalk1? N/A Road Slope (%) N/A N/A Clear Space? N/A Road X Slope (%) N/A N/A Clear Space to XWalk (in) N/A N/A N/A Any Obstructions? N/A Storm Grate/Utility Hazard? N/A **Obstruction Type** Storm Grate/Utility Type N/A N/A Yes Surface Condition? (G/P) Good