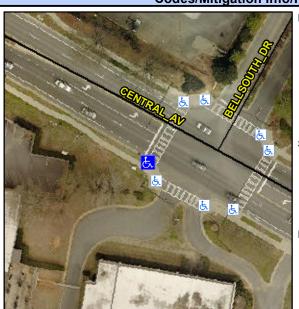

## **Access Compliance Report Public Rights-of-Way** (Curb Ramps)

Intersection ID: 30383 Main Street: BELLSOUTH\_DR Cross Street: CENTRAL\_AV Location: W **Overall Compliance: No** ADA ID: 4793D7E3E925 Ramp Type: Perp Initial Pass/Fail: Fail **Severity Score:** 8.75

**Codes/Mitigation Info/Possible Solution** 

Street 1 Name **CENTRAL AV** Signal Stop Condition-Street 2 Street 2 Name N/A N/A Stop Condition-Street 1

| 0001810 001811011             |     |
|-------------------------------|-----|
| Possible Solutions:           | Cor |
| Remove & Replace Entire Ramp. | N/A |
| ·                             | No  |
|                               | N/A |
|                               | N/A |
|                               | N/A |
|                               | N/A |
| Surveyor Notes:               | N/A |
| N/A                           | N/A |
|                               | N/A |
|                               | N/A |
|                               | N/A |
| PROW/ADA:                     | N/A |
| Not Found, R304.5.1           | N/A |
|                               | N/A |
|                               | N/A |
|                               | N/A |